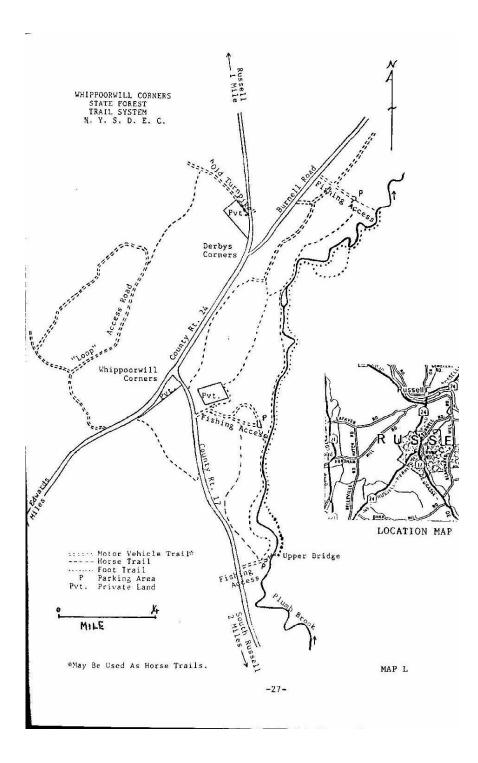

## WHIPPORWILL CORNERS TRAIL SYSTEM

These trails are located one mile south of the Village of Russell on Whipporwill Corners State Forest. The 0.9 mile Plumb Brook trail follows Plumb Brook, a popular fishing stream.

There are several entrances to the trail system. The Plumb Brook trail can be entered off the Burnell road, which is close to the Edwards-Russell road (County road 24). There is a parking area on the East Side of the road. The trail then leads to the DeGrasse-Russell road (county road 17) at which point the trail may also be entered.

Many new trails have been added to this system. Several of these trails are suitable for horses.