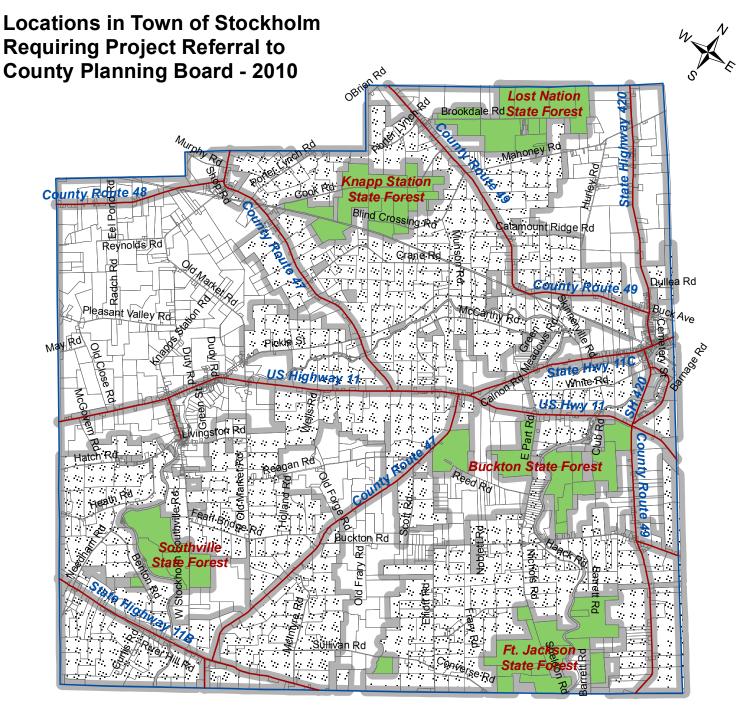

## Legend

Property Boundaries

County, State and Federal Roads

Village and Town Boundaries

County or State Forest

Agricultural District 2

500' Buffer

1:100,000 Scale

Referral required if project is located within 500' of:

- 1) A county, village or town boundary
- 2) Existing or proposed county or state park or other recreation area
- 3) Existing or proposed county or state road or right of way
- 4) Existing or proposed right of way of any county stream or drainage channel
- 5) County or state owned land that contains a public facility; or
- 6) The boundary of a farm operation in an agricultural district