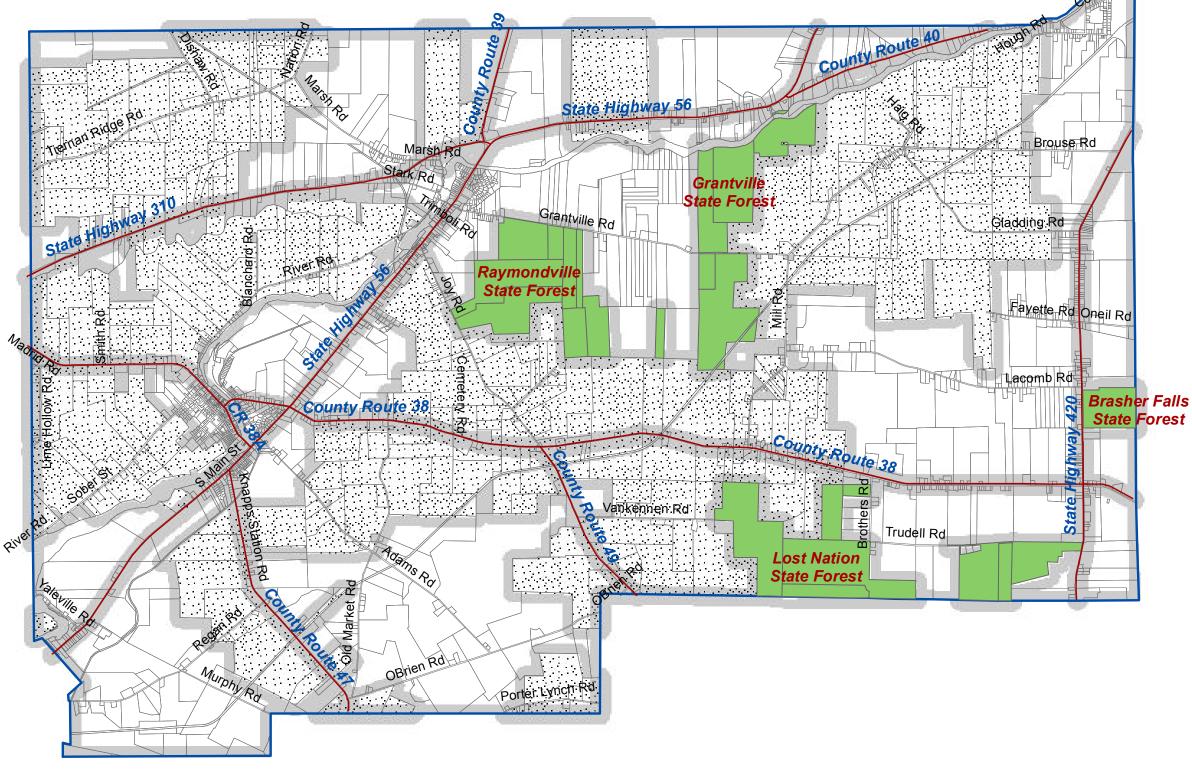

Locations in Town of Norfolk Requiring Project Referral to County Planning Board - 2010

Legend

Property Boundaries

County, State and Federal Roads

Village and Town Boundaries

DEC State Forests

Agricultural District 2

500' Buffer

Referral required if project is located within 500' of:

- 1) A county, village or town boundary
- 2) Existing or proposed county or state park or other recreation area
- 3) Existing or proposed county or state road or right of way
- 4) Existing or proposed right of way of any county stream or drainage channel
- 5) County or state owned land that contains a public facility; or
- 6) The boundary of a farm operation in an agricultural district