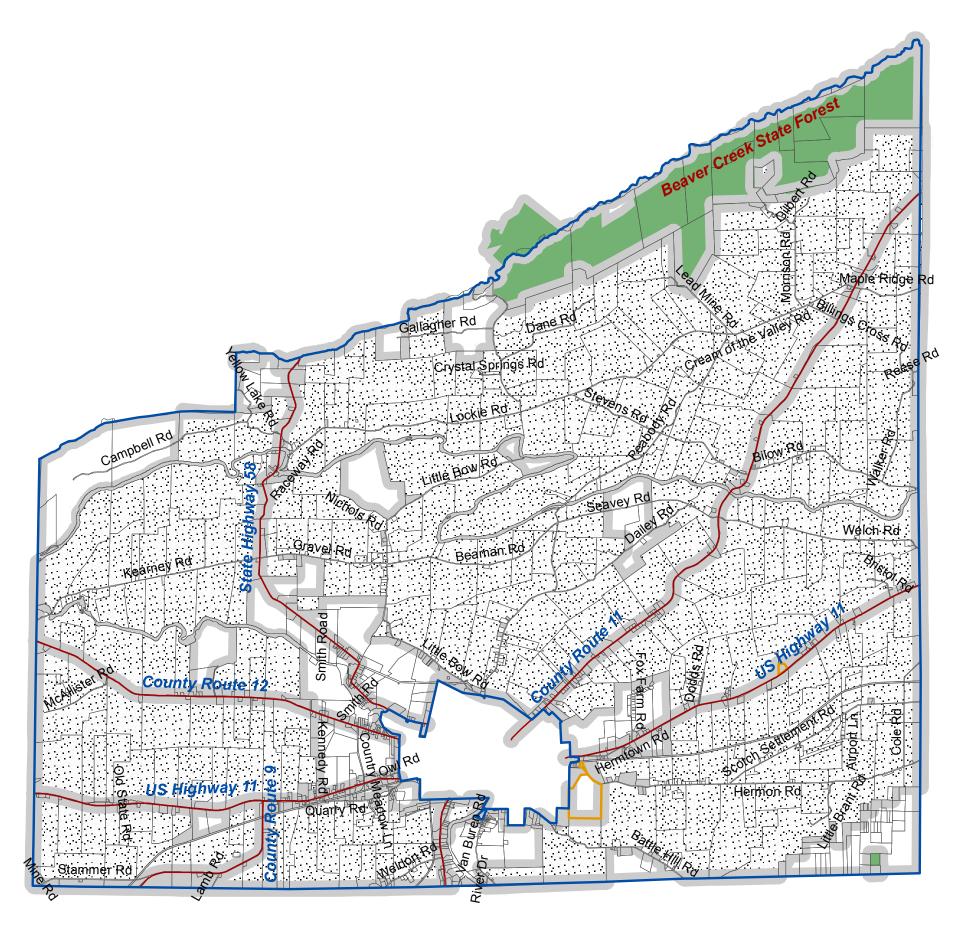

## Locations in Town of Gouverneur Requiring Project Referral to County Planning Board - 2010

## Legend

Property Boundaries

County, State and Federal Roads

Village and Town Boundaries

County and State Facilities

State Forest Land

Agricultural District 2

500' Buffer

0 1 2 4 Miles

1:70,000 Scale

Referral required if project is located within 500' of:

- 1) A county, village or town boundary
- 2) Existing or proposed county or state park or other recreation area
- 3) Existing or proposed county or state road or right of way
- 4) Existing or proposed right of way of any county stream or drainage channel
- 5) County or state owned land that contains a public facility; or
- 6) The boundary of a farm operation in an agricultural district