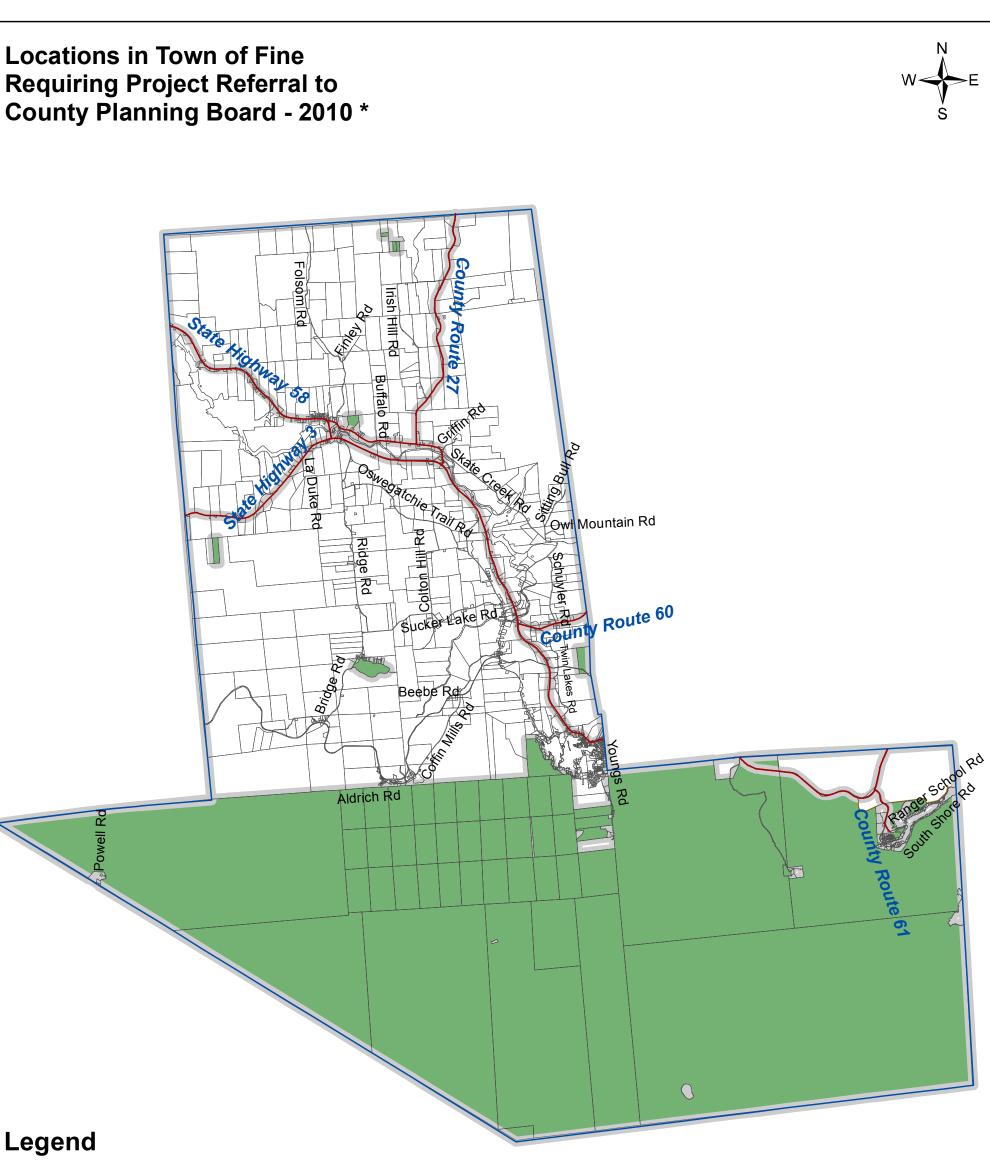

Property Boundary

—— Municipal Boundary

County, State or Federal Highway

New York State Land
500' Buffer

0 2 4 Miles

1 in = 2 miles

Referral required if project is located within 500' of:

- 1) A county, village or town boundary
- 2) Existing or proposed county or state park or other recreation area
- 3) Existing or proposed county or state road or right of way
- 4) Existing or proposed right of way of any county stream or drainage channel
- 5) County or state owned land that contains a public facility; or
- 6) The boundary of a farm operation in an agricultural district

<sup>\*</sup> Municipalities in the Adirondack Park must also submit projects to the APA for review.