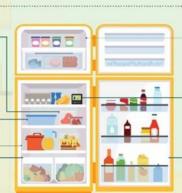

### YOUR FRIDGE & FOOD SAFETY

MAIN COMPARTMENT — Temperature is more stable—store perishable foods like raw meat, dairy, and eggs here.

ADDITIONAL TIPS Clean refrigerator surfaces with hot, soapy water and diluted bleach solution.

Keep fridge smelling fresh by placing an opened box of baking soda on a shelf. Keeping your refrigerator clean and organized helps to minimize food spoilage and reduces your risk of foodborne illness.

#### RAW MEAT -

Prevent juices from leaking by storing on a wrapped plate or in a

sealed container. COOKED LEFTOVERS — Leftovers are safe for 3 to 4 days in the refrigerator.

SEALED DRAWERS — Drawers are the best storage option for fruits

and vegetables.

#### FREEZER

Set to 0 °F or below. Frozen food is safe forever though quality may suffer with lengthy storage.

#### TEMPERATURE

An appliance thermometer lets you know your fridge is set to 40°F or below.

#### DOORS

Temperature changes frequently—avoid storing perishable foods here.