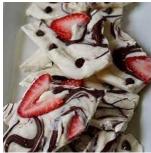

#### Strawberry-Chocolate Greek Yogurt Bark

Lightly sweetened Greek yogurt gets studded with fresh strawberries and chocolate chips then frozen so you can break it into chunks just like chocolate bark (but healthier!). This colorful snack or healthy dessert is perfect for kids and adults alike. Use full-fat yogurt to ensure the creamiest bark possible.

**Ingredients:** 3 cups whole-milk plain Greek yogurt, 1/4 cup pure maple syrup or honey, 1 tsp vanilla extract,  $1 \frac{1}{2}$  cups slice strawberries, 1/4 cup mini chocolate chips

Preparation: Line a rimmed baking sheet with parchment paper, stir yogurt, maple syrup (or honey) and vanilla in a medium bowl. Spread on the prepared baking sheet into a 10 X 15 inch rectangle. Scatter the strawberries on top and sprinkle with chocolate chips. Freeze until very firm, at least 3 hours. To serve, cut or break into 32 pieces.

#### **Nutrition Facts:**

Amount per serving: Calories: 34 kcal; Fat: 1.3 g; Carbs: 4 g; Protein: 2 g; Cholesterol: 2.8 mg; Sodium: 7.6 mg.

Source: https://www.eatingwell.com/recipe/259080/strawberry-chocolate-greek-yogurt-bark/