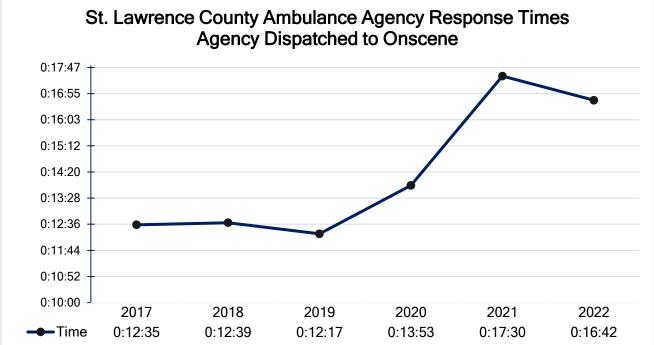

### St. Lawrence County Ambulance Turnover Summary

*Call turnovers* are considered any call in which the agency is toned and is unable to respond an ambulance, thus requiring mutual aid. This can be due to a variety of reasons including, but not limited to: Inability to staff an ambulance with the appropriate personnel (Lack of volunteers/paid staff), multiple calls for the agency resulting in no apparatus available, etc. To cover this call, an ambulance is dispatched from another jurisdiction.