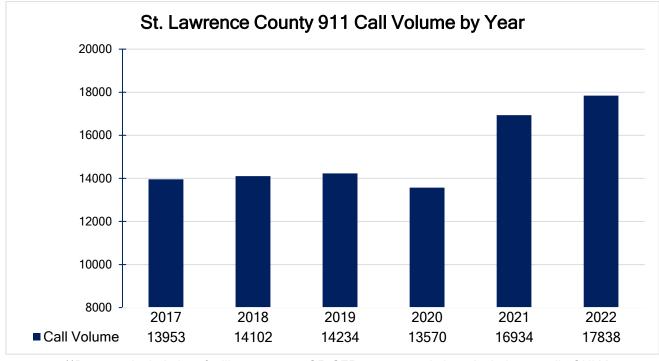

## St. Lawrence County Call Summary

\*\*Does not include interfacility transports OR CFR agency statistics - Ambulance calls ONLY

\*\*Does not include interfacility transports OR CFR agency statistics - Ambulance calls ONLY

\*\*Does not include interfacility transports OR CFR agency statistics - Ambulance calls ONLY

\*Data labels are for 2022 data

St. Lawrence County Office of Emergency Services OFFICIAL REPORT

\*Data labels are for 2022 data