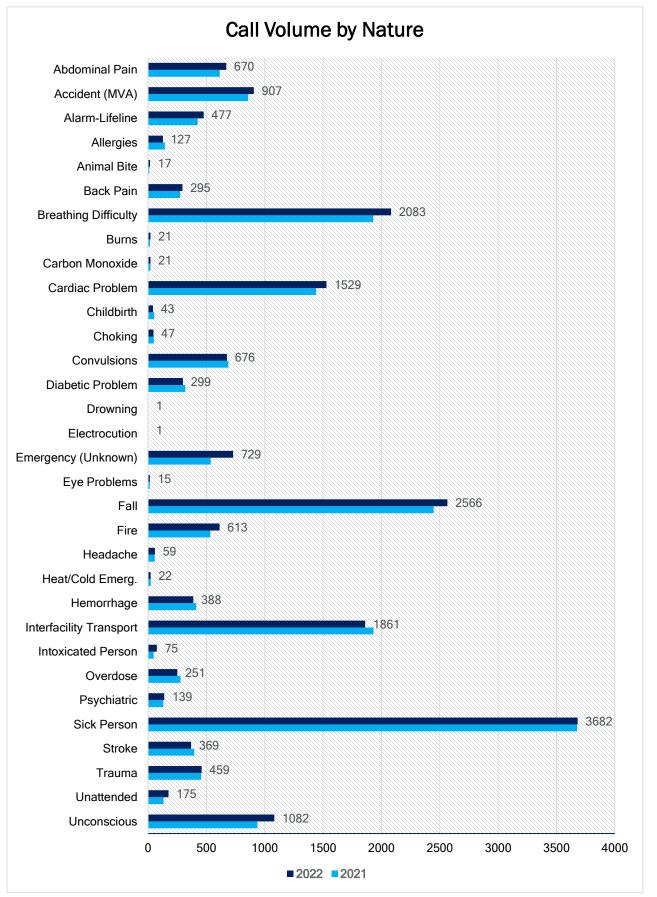

## St. Lawrence County Call Summary

\*\*Does not include interfacility transports OR CFR agency statistics - Ambulance calls ONLY

\*\*Does not include interfacility transports OR CFR agency statistics - Ambulance calls ONLY

\*\*Does not include interfacility transports OR CFR agency statistics - Ambulance calls ONLY

\*Data labels are for 2022 data

St. Lawrence County Office of Emergency Services OFFICIAL REPORT

\*Data labels are for 2022 data