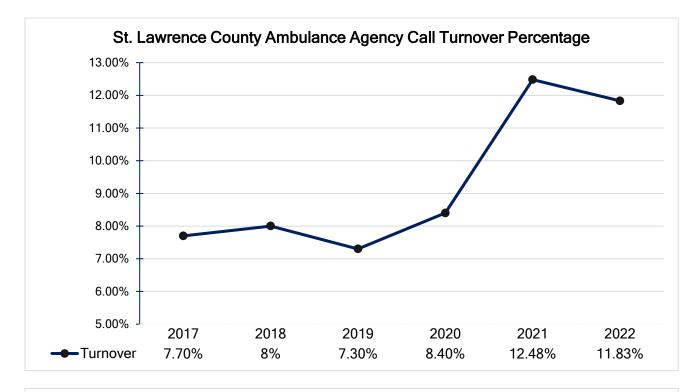

### St. Lawrence County Ambulance Turnover Summary

*Call turnovers* are considered any call in which the agency is toned and is unable to respond an ambulance, thus requiring mutual aid. This can be due to a variety of reasons including, but not limited to: Inability to staff an ambulance with the appropriate personnel (Lack of volunteers/paid staff), multiple calls for the agency resulting in no apparatus available, etc. To cover this call, an ambulance is dispatched from another jurisdiction.

| Call Turnover by Department |              |          |          |  |       |          |                  |
|-----------------------------|--------------|----------|----------|--|-------|----------|------------------|
| 2022 2021                   |              |          |          |  |       |          |                  |
| Agency                      | Calls        | Turnover | Coverage |  | Calls | Turnover | Coverage         |
| Canton Rescue               | 1992         | 76       | 96%      |  | 1841  | 51       | 97%              |
| Colton Rescue               | 348          | 63       | 82%      |  | 298   | 35       | 88%              |
| Cranberry Lake Rescue       | 75           | 5        | 93%      |  | 82    | 11       | 87%              |
| Gouverneur Rescue           | 1645         | 7        | 100%     |  | 1264  | 8        | 99%              |
| Hammond Rescue              | 119          | 56       | 53%      |  | 127   | 56       | 56%              |
| Hermon Rescue               | 444          | 272      | 39%      |  | 389   | 207      | 47%              |
| Lisbon Rescue               | 329          | 121      | 63%      |  | 383   | 146      | 62%              |
| Madrid Rescue               | 354          | 110      | 69%      |  | 331   | 58       | 82%              |
| Massena Rescue              | 3629         | 240      | 93%      |  | 3437  | 230      | 93%              |
| Morristown Rescue           | 370          | 31       | 92%      |  | 387   | 48       | 88%              |
| Norfolk Rescue              | 735          | 348      | 53%      |  | 812   | 323      | 60%              |
| Ogdensburg Rescue           | 2362         | 55       | 98%      |  | 2432  | 42       | 98%              |
| Parishville Rescue          | 593          | 11       | 98%      |  | 622   | 10       | 98%              |
| Potsdam Rescue              | 2399         | 378      | 84%      |  | 2301  | 325      | 86%              |
| Rensselaer Falls Rescue     | 193          | 65       | 66%      |  | 167   | 47       | 72%              |
| Star Lake Rescue            | 250          | 23       | 91%      |  | 260   | 18       | 93%              |
| Seaway Valley EMS           | 664          | 50       | 92%      |  | 457   | 94       | 79%              |
| Tri-Town Rescue             | 1064         | 128      | 88%      |  | 1048  | 174      | 83%              |
| Waddington Rescue           | 273          | 72       | 74%      |  | 296   | 73       | 75%              |
| COUNTYWIDE                  | <b>17838</b> | 2111     | 88%      |  | 16934 | 1956     | <mark>88%</mark> |