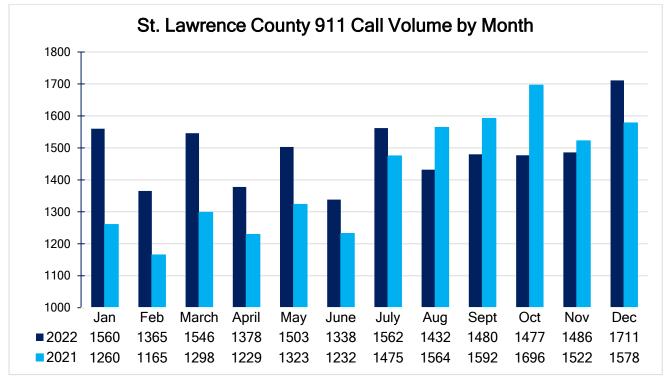

## St. Lawrence County Call Summary

\*\*Does not include interfacility transports OR CFR agency statistics - Ambulance calls ONLY

\*\*Does not include interfacility transports OR CFR agency statistics - Ambulance calls ONLY

\*\*Does not include interfacility transports OR CFR agency statistics - Ambulance calls ONLY

\*Data labels are for 2022 data

St. Lawrence County Office of Emergency Services OFFICIAL REPORT

\*Data labels are for 2022 data