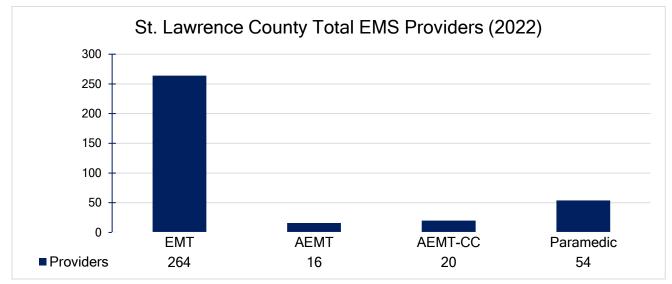

## St. Lawrence County EMS Providers

\*This data reflects providers currently registered in North Country EMS Program Agency's CME database to an agency in St. Lawrence County. Note, it is estimated that about 50% of these providers are inactive and not actively providing patient care. In addition, some of these providers are affiliated with agencies to work per-diem a handful of times per month, and may reside hours away from St. Lawrence County.