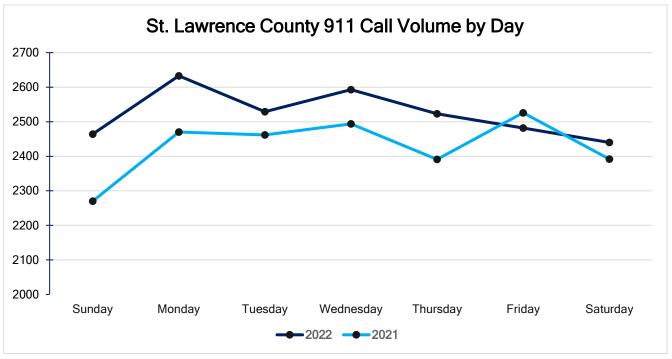

## St. Lawrence County Call Summary

\*\*Does not include interfacility transports OR CFR agency statistics - Ambulance calls ONLY

\*\*Does not include interfacility transports OR CFR agency statistics - Ambulance calls ONLY

\*\*Does not include interfacility transports OR CFR agency statistics - Ambulance calls ONLY

\*Data labels are for 2022 data

St. Lawrence County Office of Emergency Services OFFICIAL REPORT

\*Data labels are for 2022 data