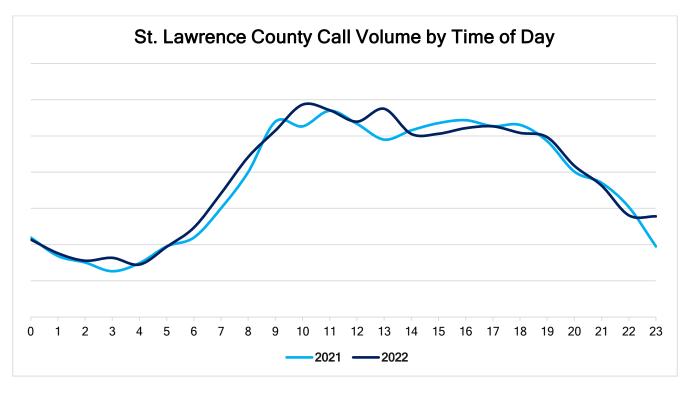

## St. Lawrence County Call Summary

\*\*Does not include interfacility transports OR CFR agency statistics - Ambulance calls ONLY

\*\*Does not include interfacility transports OR CFR agency statistics - Ambulance calls ONLY

\*\*Does not include interfacility transports OR CFR agency statistics - Ambulance calls ONLY

\*Data labels are for 2022 data

St. Lawrence County Office of Emergency Services OFFICIAL REPORT

\*Data labels are for 2022 data