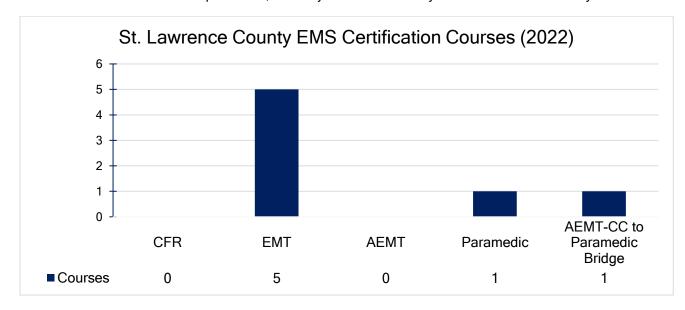

#### EMT Courses

Five EMT courses were taught by Clarkson University, resulting in 73 newly-certified EMT's

#### Paramedic Courses

One Paramedic course was taught by Elizabethtown Community Hospital at their satellite learning location in Potsdam, resulting in 6 newly-certified Paramedics

#### AEMT-CC to Paramedic Bridge

One AEMT-CC to Paramedic Bridge program was offered virtually by Northwell Health, resulting in 2 newlycertified Paramedics

5