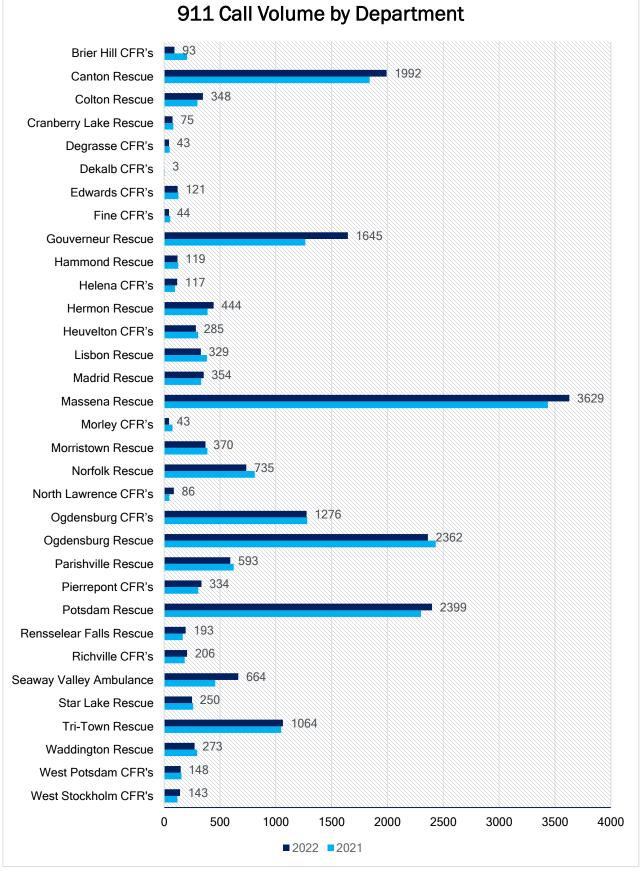

### St. Lawrence County Ambulance Turnover Summary

*Call turnovers* are considered any call in which the agency is toned and is unable to respond an ambulance, thus requiring mutual aid. This can be due to a variety of reasons including, but not limited to: Inability to staff an ambulance with the appropriate personnel (Lack of volunteers/paid staff), multiple calls for the agency resulting in no apparatus available, etc. To cover this call, an ambulance is dispatched from another jurisdiction.

| Call Turnover by Department |              |          |          |  |       |          |                  |
|-----------------------------|--------------|----------|----------|--|-------|----------|------------------|
| 2022 2021                   |              |          |          |  |       |          |                  |
| Agency                      | Calls        | Turnover | Coverage |  | Calls | Turnover | Coverage         |
| Canton Rescue               | 1992         | 76       | 96%      |  | 1841  | 51       | 97%              |
| Colton Rescue               | 348          | 63       | 82%      |  | 298   | 35       | 88%              |
| Cranberry Lake Rescue       | 75           | 5        | 93%      |  | 82    | 11       | 87%              |
| Gouverneur Rescue           | 1645         | 7        | 100%     |  | 1264  | 8        | 99%              |
| Hammond Rescue              | 119          | 56       | 53%      |  | 127   | 56       | 56%              |
| Hermon Rescue               | 444          | 272      | 39%      |  | 389   | 207      | 47%              |
| Lisbon Rescue               | 329          | 121      | 63%      |  | 383   | 146      | 62%              |
| Madrid Rescue               | 354          | 110      | 69%      |  | 331   | 58       | 82%              |
| Massena Rescue              | 3629         | 240      | 93%      |  | 3437  | 230      | 93%              |
| Morristown Rescue           | 370          | 31       | 92%      |  | 387   | 48       | 88%              |
| Norfolk Rescue              | 735          | 348      | 53%      |  | 812   | 323      | 60%              |
| Ogdensburg Rescue           | 2362         | 55       | 98%      |  | 2432  | 42       | 98%              |
| Parishville Rescue          | 593          | 11       | 98%      |  | 622   | 10       | 98%              |
| Potsdam Rescue              | 2399         | 378      | 84%      |  | 2301  | 325      | 86%              |
| Rensselaer Falls Rescue     | 193          | 65       | 66%      |  | 167   | 47       | 72%              |
| Star Lake Rescue            | 250          | 23       | 91%      |  | 260   | 18       | 93%              |
| Seaway Valley EMS           | 664          | 50       | 92%      |  | 457   | 94       | 79%              |
| Tri-Town Rescue             | 1064         | 128      | 88%      |  | 1048  | 174      | 83%              |
| Waddington Rescue           | 273          | 72       | 74%      |  | 296   | 73       | 75%              |
| COUNTYWIDE                  | <b>17838</b> | 2111     | 88%      |  | 16934 | 1956     | <mark>88%</mark> |