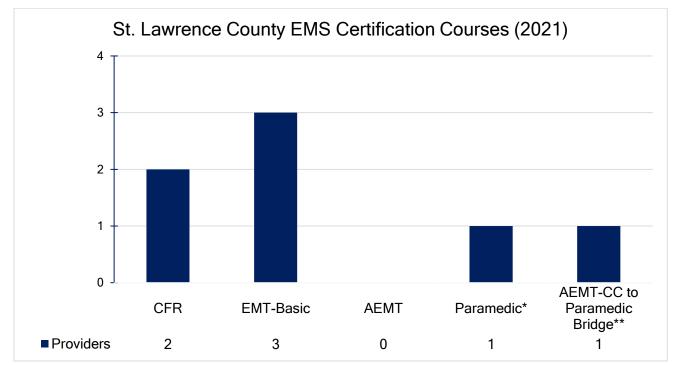

This year, both the St. Lawrence County Bureau of EMS and New York State Department of Health Bureau of EMS have been working diligently to improve the EMS system. Two Certified First Responder (CFR) courses were taught under the new EMS course sponsor, Clarkson University, with one course being taught at Parishville Fire Department and the other taught at Heuvelton Fire Department. Three Emergency Medical Technician (EMT) courses were taught, two of which utilized Jefferson County as an EMS course sponsor (One taught at Clarkson University and one at Gouverneur Rescue), and one utilizing Clarkson University as a EMS course sponsor (Taught at Clarkson University). These courses were conducted to assist both the sixteen first response and nineteen transporting ambulance agencies across the County. Online continuing medical education continued to be offered, allowing virtual contact hours towards recertification to assist in retaining EMS providers. Finally, radio communication surveys were sent to all departments to assess operational requirements at a departmental level as the county undergoes its dispatch and communications infrastructure evaluation and upgrade.