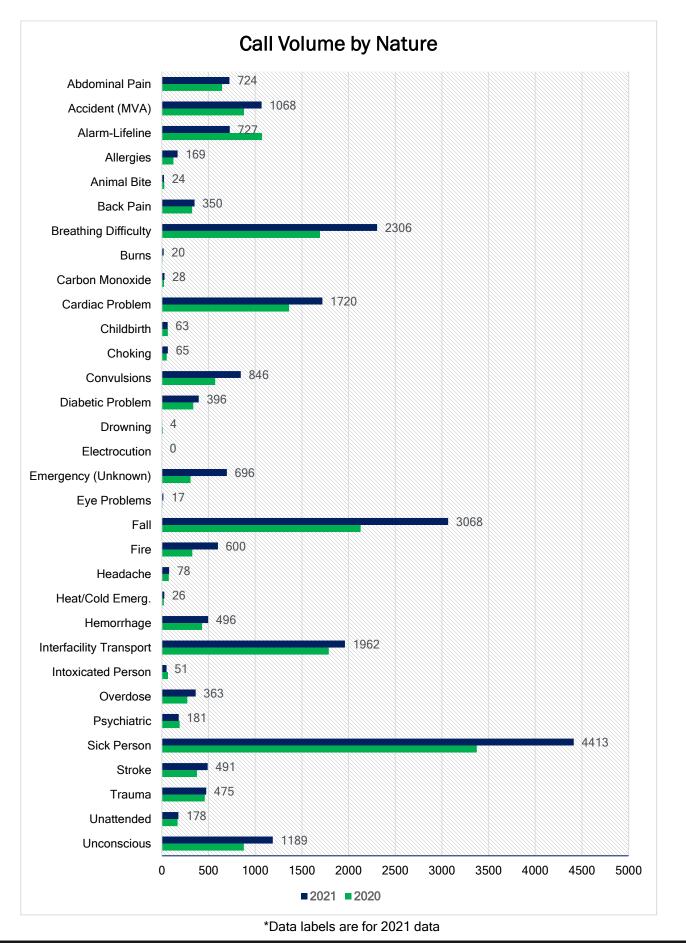

In addition, 2021 endured the most EMS calls in St. Lawrence County History; over 3,000 calls above the previous record. In addition, the amount of serious calls, or ALS Coded calls in accordance with Emergency Medical Dispatch standards, have also increased drastically straining local Advanced Life Support agencies and providers. Interfacility transports have also shown a steady increase as hospitals near capacity and attempt to transfer patients to hospitals that have specialty resources.

#### St. Lawrence County Call Summary

\*In 2021, 2,739 EMS calls out of 21,952 were turned over to another agency due to the inability to provide the required crew and/or staff apparatus

\*Data labels are for 2021 data