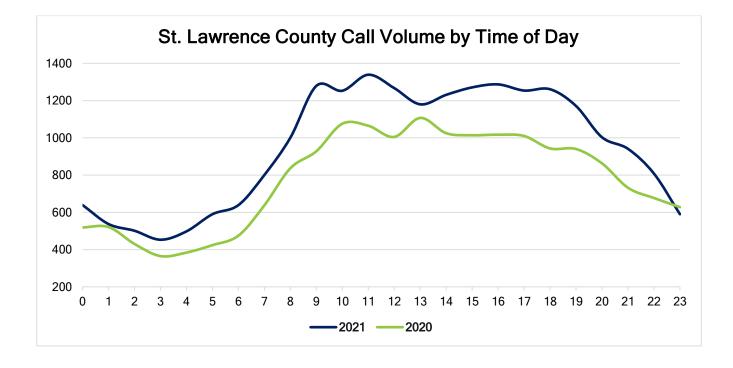

#### St. Lawrence County Call Summary

\*In 2021, 2,739 EMS calls out of 21,952 were turned over to another agency due to the inability to provide the required crew and/or staff apparatus

\*Data labels are for 2021 data