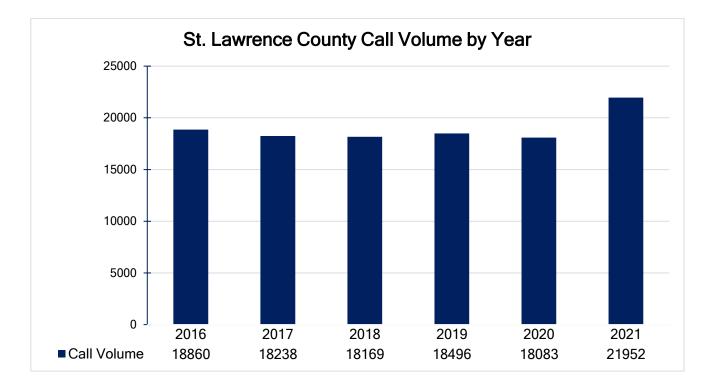

In addition, 2021 endured the most EMS calls in St. Lawrence County History; over 3,000 calls above the previous record. In addition, the amount of serious calls, or ALS Coded calls in accordance with Emergency Medical Dispatch standards, have also increased drastically straining local Advanced Life Support agencies and providers. Interfacility transports have also shown a steady increase as hospitals near capacity and attempt to transfer patients to hospitals that have specialty resources.

#### St. Lawrence County Call Summary

\*In 2021, 2,739 EMS calls out of 21,952 were turned over to another agency due to the inability to provide the required crew and/or staff apparatus

\*Data labels are for 2021 data