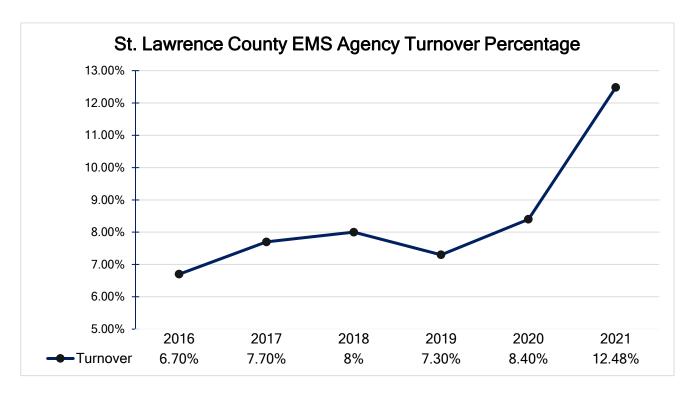

4

Unfortunately, our EMS system is crumbling. EMS agencies are struggling to stay afloat and provide medical care to their community in need. Agencies having primary jurisdiction are struggling to respond an ambulance due to the inability to staff an ambulance with the required driver and credentialed EMS provider. Response times and turnover percentages have increased to record numbers. Furthermore, St. Lawrence County Office of Emergency Services Dispatchers have been struggling to find agencies to cover ambulance calls, resulting in the frequent activation of the County EMS All-Call alert, alerting all EMS agencies in St. Lawrence County with a request of any available ambulance to respond; some of which traveling upwards of 35 miles to the emergency call.

#### St. Lawrence County Call Summary

\*In 2021, 2,739 EMS calls out of 21,952 were turned over to another agency due to the inability to provide the required crew and/or staff apparatus

\*Data labels are for 2021 data