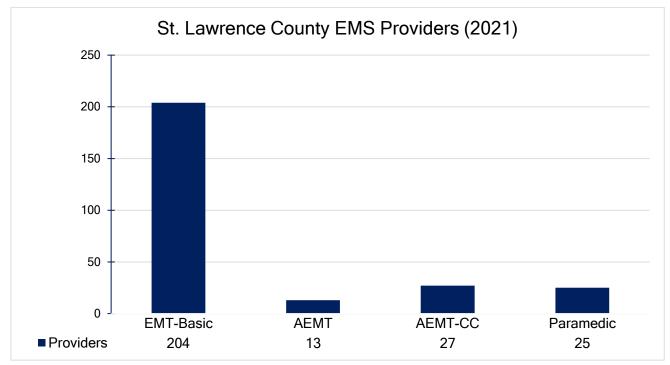

#### St. Lawrence County EMS Providers

\*This data reflects providers currently registered in North Country EMS Program Agency's CME database

\*Paramedic course was taught out of Elizabethtown, with a satellite learning location at Potsdam Rescue Squad \*\*AEMT-CC to Paramedic Bridge taught virtually via online learning