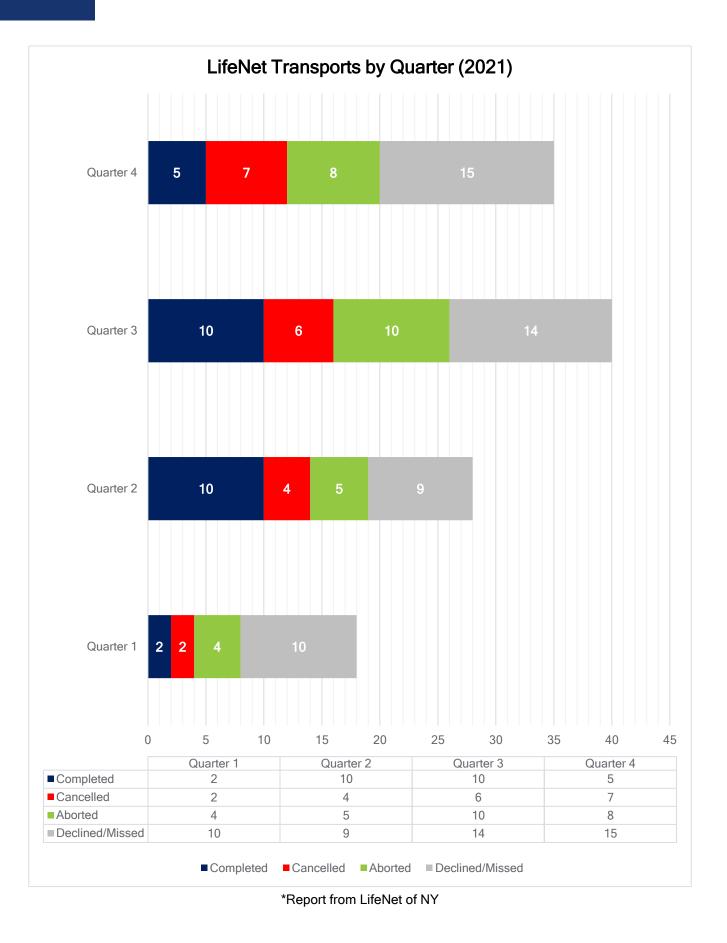

g any of the information presented in this report, please contact the St. Lawrence County Office of Emergency Services Bureau of EMS.



Jonathan W. Mitchell County EMS Coordinator St. Lawrence County Office of Emergency Services

#### St. Lawrence County EMS Providers



\*This data reflects providers currently registered in North Country EMS Program Agency's CME database



\*Paramedic course was taught out of Elizabethtown, with a satellite learning location at Potsdam Rescue Squad \*\*AEMT-CC to Paramedic Bridge taught virtually via online learning

#### St. Lawrence County Call Summary













\*In 2021, 2,739 EMS calls out of 21,952 were turned over to another agency due to the inability to provide the required crew and/or staff apparatus





\*Data labels are for 2021 data





### St. Lawrence County Agencies (Transporting)

| Agency                                    | Unit Type | Unit Number |
|-------------------------------------------|-----------|-------------|
| Canton Rescue                             | Ambulance | A131        |
| 77 Riverside Drive                        | Ambulance | A132        |
| Canton, NY 13617                          | Ambulance | A133        |
|                                           | Ambulance | A134        |
| Agency Capabilities:                      | Ambulance | A135        |
| 9 Paramedic Ambulances                    | Ambulance | A136        |
|                                           | Ambulance | A137        |
|                                           | Ambulance | A138        |
|