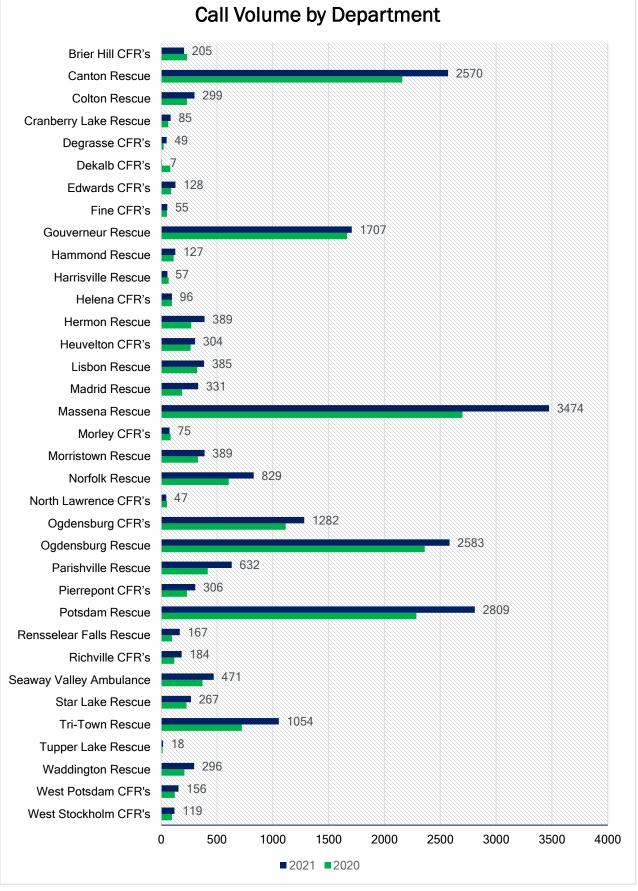

#### St. Lawrence County Call Summary

\*In 2021, 2,739 EMS calls out of 21,952 were turned over to another agency due to the inability to provide the required crew and/or staff apparatus

\*Data labels are for 2021 data