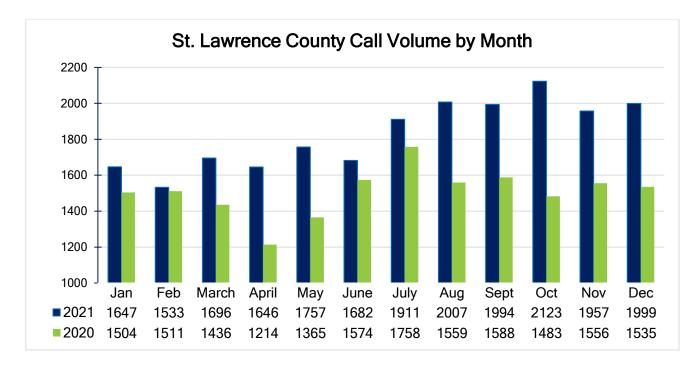

#### St. Lawrence County Call Summary

\*In 2021, 2,739 EMS calls out of 21,952 were turned over to another agency due to the inability to provide the required crew and/or staff apparatus

\*Data labels are for 2021 data