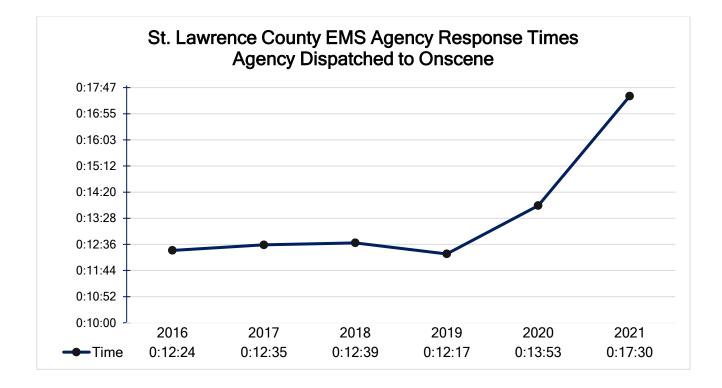

4

Unfortunately, our EMS system is crumbling. EMS agencies are struggling to stay afloat and provide medical care to their community in need. Agencies having primary jurisdiction are struggling to respond an ambulance due to the inability to staff an ambulance with the required driver and credentialed EMS provider. Response times and turnover percentages have increased to record numbers. Furthermore, St. Lawrence County Office of Emergency Services Dispatchers have been struggling to find agencies to cover ambulance calls, resulting in the frequent activation of the County EMS All-Call alert, alerting all EMS agencies in St. Lawrence County with a request of any available ambulance to respond; some of which traveling upwards of 35 miles to the emergency call.