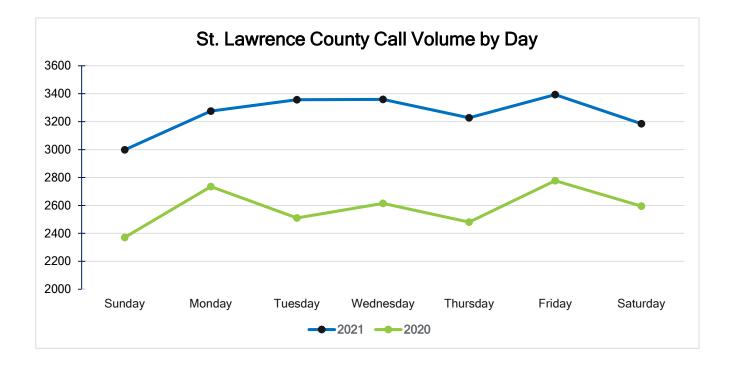

#### St. Lawrence County Call Summary

\*In 2021, 2,739 EMS calls out of 21,952 were turned over to another agency due to the inability to provide the required crew and/or staff apparatus

\*Data labels are for 2021 data