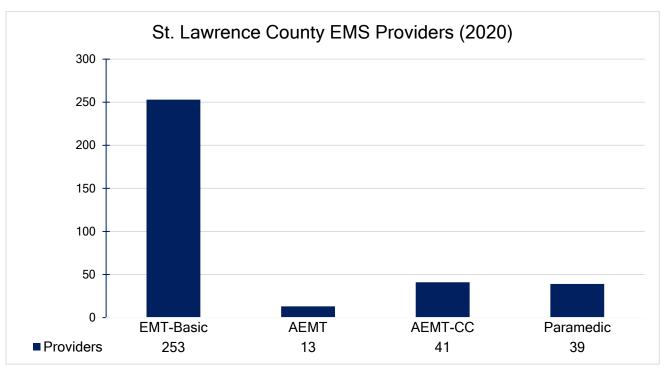

### St. Lawrence County EMS Providers

\*This data reflects providers currently registered in North Country EMS Program Agency's CME database

<sup>\*</sup>Paramedic course was taught out of Elizabethtown, with a satellite learning location at Potsdam Rescue Squad