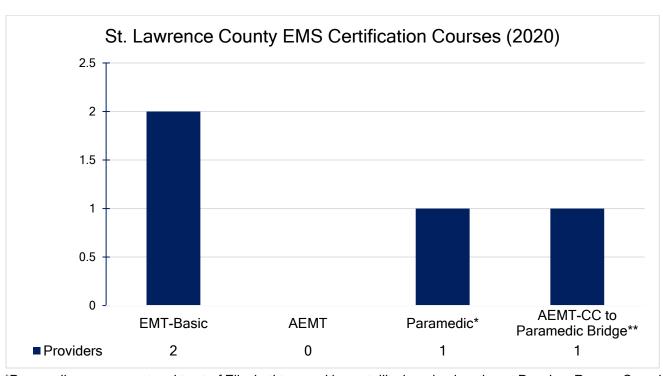

### St. Lawrence County EMS Providers

\*This data reflects providers currently registered in North Country EMS Program Agency's CME database

<sup>\*</sup>Paramedic course was taught out of Elizabethtown, with a satellite learning location at Potsdam Rescue Squad

\*\*AEMT-CC to Paramedic Bridge taught virtually via online learning