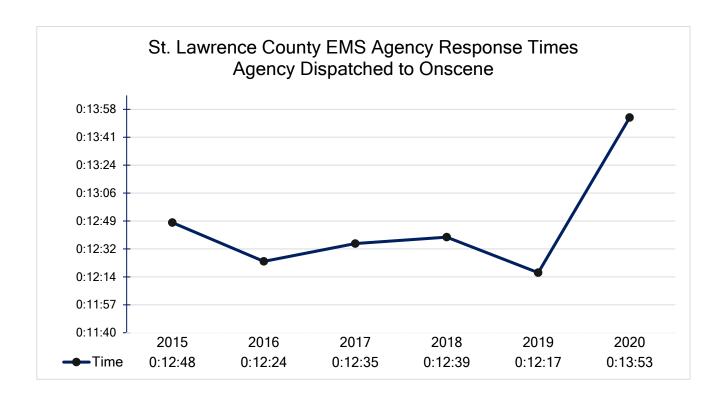

Unfortunately, even with the dedication and commitment of local EMS departments during this pandemic, EMS in our county is struggling. For the year of 2020, there was an 8.4% call turnover rate, up from 7.3% in 2019. In addition, the average dispatch to onscene time was 0:13:53 minutes, being about 1.5 minutes greater than 2019. With the average call turnover/mutual aid time being 12 minutes, it was not abnormal that 8.4% of the time an ambulance was requested, the response time was in excess of 25 minutes. Both the turnover rate and the average response times for 2020 are currently the highest values since data collection began in 2015.

These increased statistics are the result of a multitude of factors. The stress that CoVid-19 is placing on EMS providers and agencies is prodigious, and unfortunately with EMS strain being predominant prior to the start of the pandemic, is resulting in an increasingly stressed EMS system. Inability to obtain proper PPE due to inflated costs and shortages, EMS providers contracting CoVid-19, increased dispatch-to-in service call times due to extended equipment and provider decontamination periods, and the steadily decreasing state of volunteerism are just a few contributing factors. Unfortunately, our entire EMS system is on the verge of its breaking point.