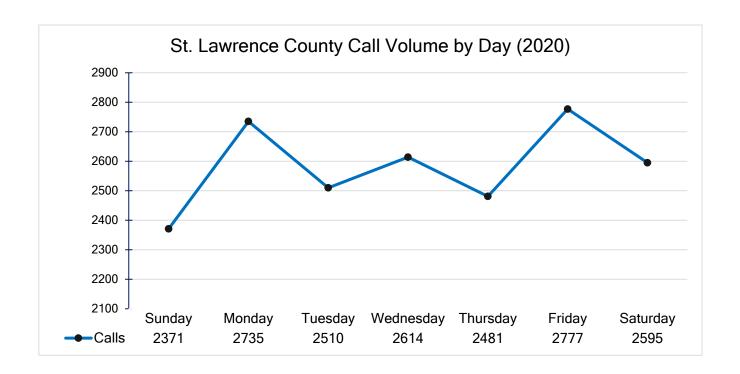

#### St. Lawrence County Call Summary

<sup>\*</sup>Report provided by LifeNet of New York