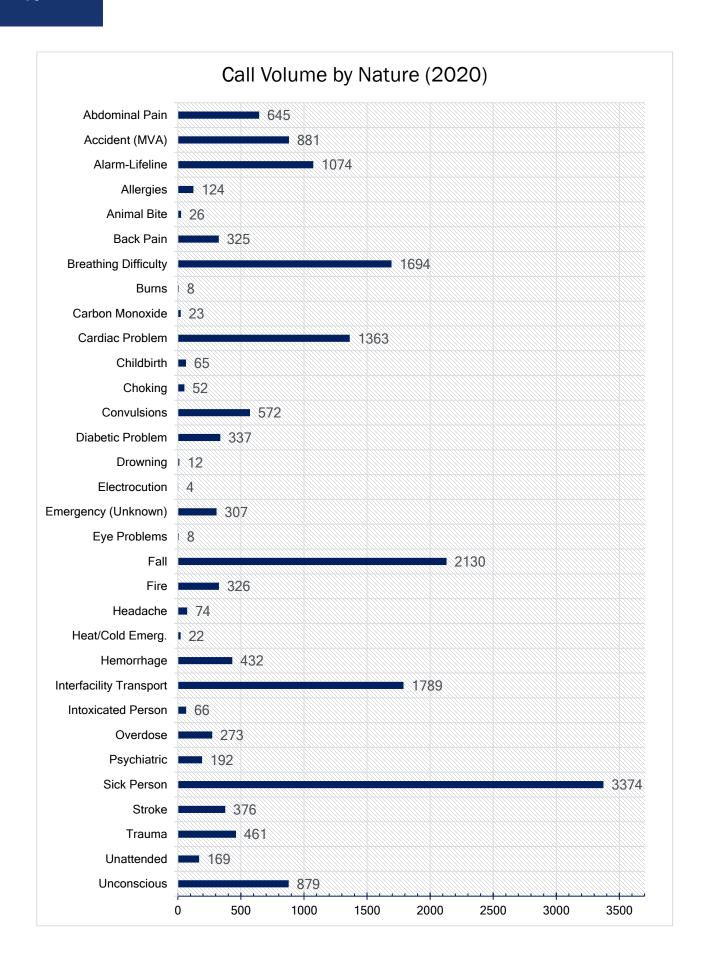

#### St. Lawrence County Call Summary

<sup>\*</sup>Report provided by LifeNet of New York