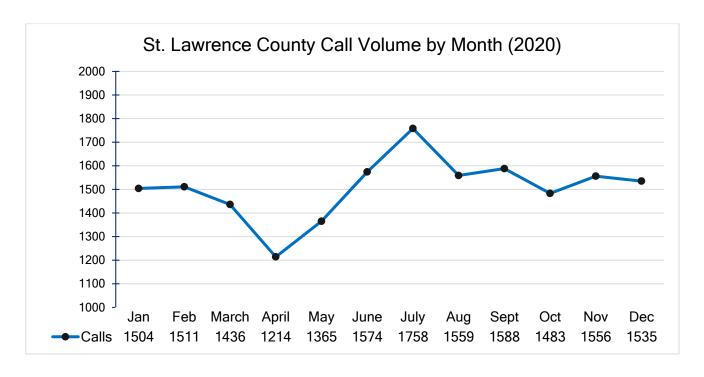

#### St. Lawrence County Call Summary

<sup>\*</sup>Report provided by LifeNet of New York