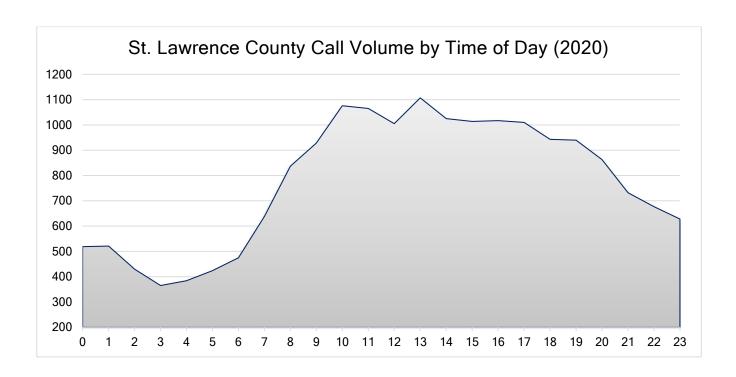

#### St. Lawrence County Call Summary

<sup>\*</sup>Report provided by LifeNet of New York