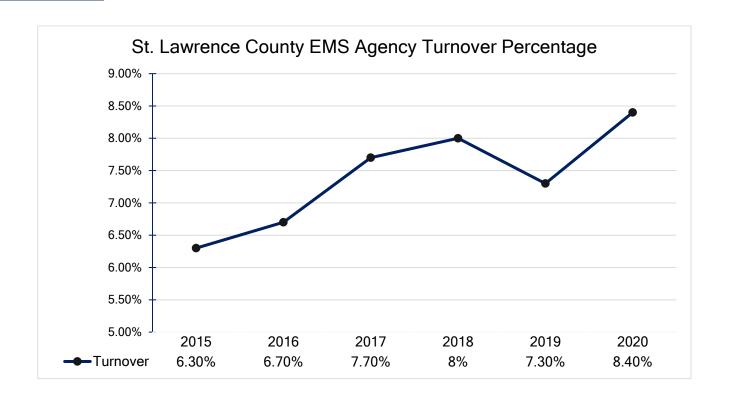

Unfortunately, even with the dedication and commitment of local EMS departments during this pandemic, EMS in our county is struggling. For the year of 2020, there was an 8.4% call turnover rate, up from 7.3% in 2019. In addition, the average dispatch to onscene time was 0:13:53 minutes, being about 1.5 minutes greater than 2019. With the average call turnover/mutual aid time being 12 minutes, it was not abnormal that 8.4% of the time an ambulance was requested, the response time was in excess of 25 minutes. Both the turnover rate and the average response times for 2020 are currently the highest values since data collection began in 2015.