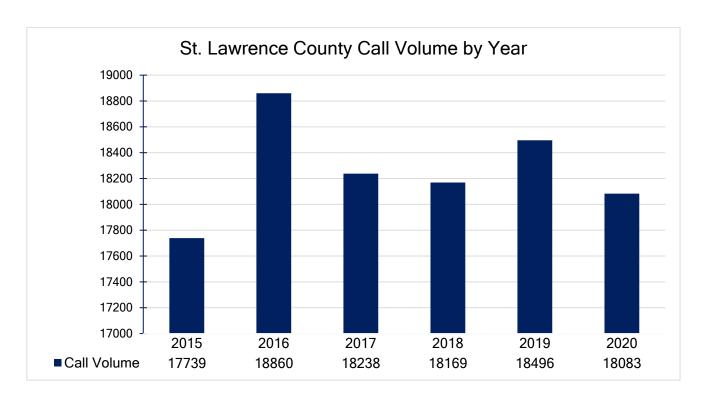

#### St. Lawrence County Call Summary

<sup>\*</sup>Report provided by LifeNet of New York