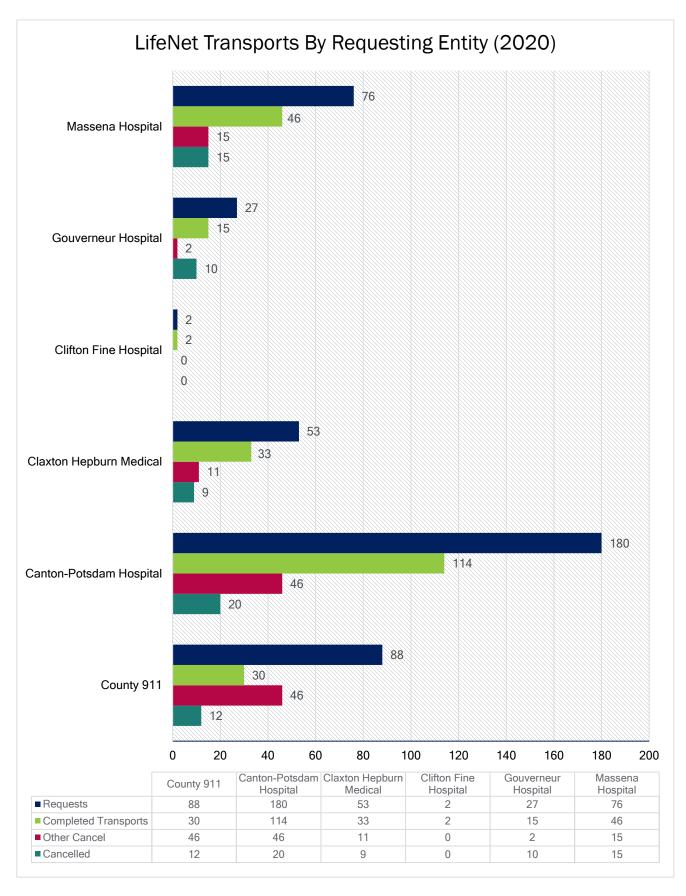

#### St. Lawrence County Call Summary

<sup>\*</sup>Report provided by LifeNet of New York