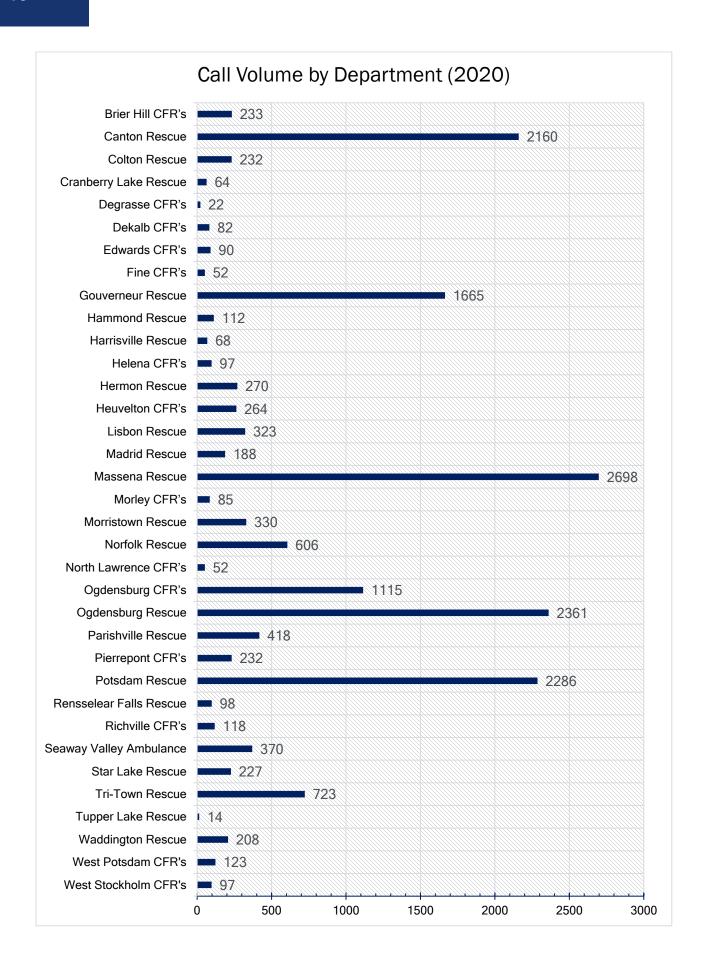

#### St. Lawrence County Call Summary

<sup>\*</sup>Report provided by LifeNet of New York