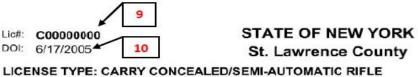

Instructions on how to fill out an amendment form are on pages 2 and 3 of this packet. Fill out the following fields

- 1. NYSID number leave blank
- 2. Date you are filling the amendment out
- 3. Check box and fill in "St. Lawrence" for County License
- 4. Full name on pistol license
- 5. Date of Birth
- 6. Driver's License Number from your NYS Driver's License or Non Driver ID
- 7. Address listed on your pistol license
- 8. Mailing address if different then physical address, only fill this out of you have previously given us a different mailing address
- 9. Pistol License Number, written in the following format: C00000000
- 10. Date your license was issued