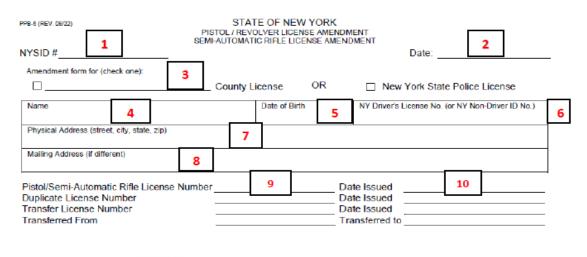

Instructions on how to fill out an amendment form are on pages 2 and 3 of this packet. Fill out the following fields

- 1. NYSID number leave blank
- 2. Date you are filling the amendment out
- 3. Check box and fill in "St. Lawrence" for County License
- 4. Full name on pistol license
- 5. Date of Birth
- 6. Driver's License Number from your NYS Driver's License or Non Driver ID
- 7. Address listed on your pistol license
- 8. Mailing address if different then physical address, only fill this out of you have previously given us a different mailing address
- 9. Pistol License Number, written in the following format: C00000000
- 10. Date your license was issued