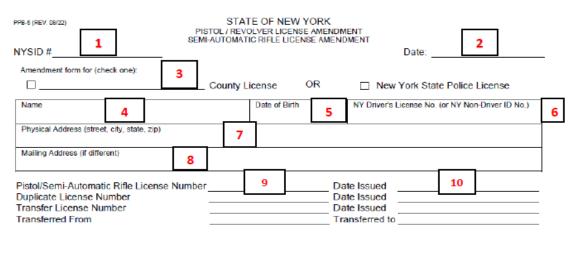

Instructions on how to fill out an amendment form are on pages 2 and 3 of this packet. Fill out the following fields

- 1. NYSID number leave blank
- 2. Date you are filling the amendment out
- 3. Check box and fill in "St. Lawrence" for County License
- 4. Full name on Pistol License
- 5. Date of Birth
- 6. Driver's License Number from your NYS Driver's License or Non Driver ID
- 7. Address listed on your pistol license
- 8. Mailing address if different then physical address, only fill this out of you have previously given us a different mailing address
- 9. Pistol License Number, written in the following format: C00000000
- 10. Date your license was issued