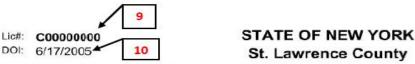

Instructions on how to fill out an amendment form are on pages 2 and 3 of this packet. Fill out the following fields

- 1. NYSID number leave blank
- 2. Date you are filling the amendment out
- 3. Check box and fill in "St. Lawrence" for County License
- 4. Full name on Pistol License
- 5. Date of Birth
- 6. Driver's License Number from your NYS Driver's License or Non Driver ID
- 7. Address listed on your pistol license
- 8. Mailing address if different then physical address, only fill this out of you have previously given us a different mailing address
- 9. Pistol License Number, written in the following format: C00000000
- 10. Date your license was issued