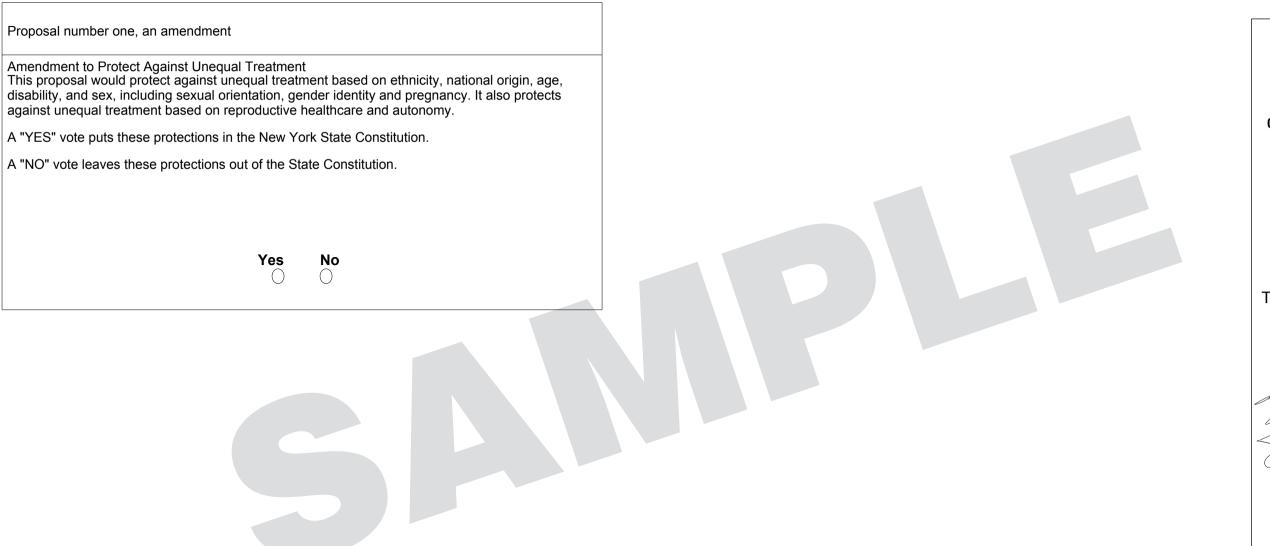

## Official Absentee Ballot for the General Election - November 5, 2024

- 1. Mark the oval to the left of the name of your choice.
  2. To vote for a candidate whose name is not printed on the ballot, print the name clearly in the box labeled "Write-In" staving within the box.
- 3. Any mark or writing outside the spaces provided for voting may void the entire ballot.
- 4. To vote on a question or proposal, mark the oval below your choice.

## County of St. Lawrence

- 5. You have a right to a replacement ballot. If you make a mistake or want to change your vote, call the County Board of Elections for instructions on how to obtain a new ballot.
- 6. The number of choices is listed for each contest.
- Do not mark the ballot for more candidates than allowed. If you do, your vote in that co