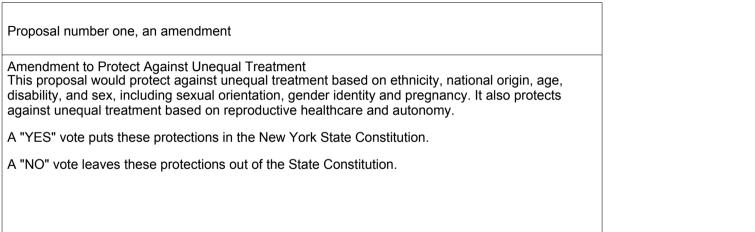

No

Yes

## **OFFICIAL**

EARLY MAIL/ABSENTEE/ MILITARY/UOCAVA/ SPECIAL VOTERS BALLOT STATE OF NEW YORK COUNTY OF ST. LAWRENCE

FOR General Election November 5, 2024

Town of: Waddington ED 1



Commissioners of Elections

PHOENIX GRAPHICS

BALLOT ID: 2210

Official Absentee Ballot for the General Election - November 5, 2024 County of St. Lawrence Ballot ID: 2210 5. You have a right to a replacement ballot. If you make a mistake or want to change your vote, call 9. After marking the ballot, fold such ballot and enclose it in the envelope bearing the Instructions Town of Waddington 1. Mark the oval to the left of the name of your choice. the County Board of Elections for instructions on how to obtain a new ballot. voter's statement, and seal the envelope. E.D.(s): 1 6. The number of choic