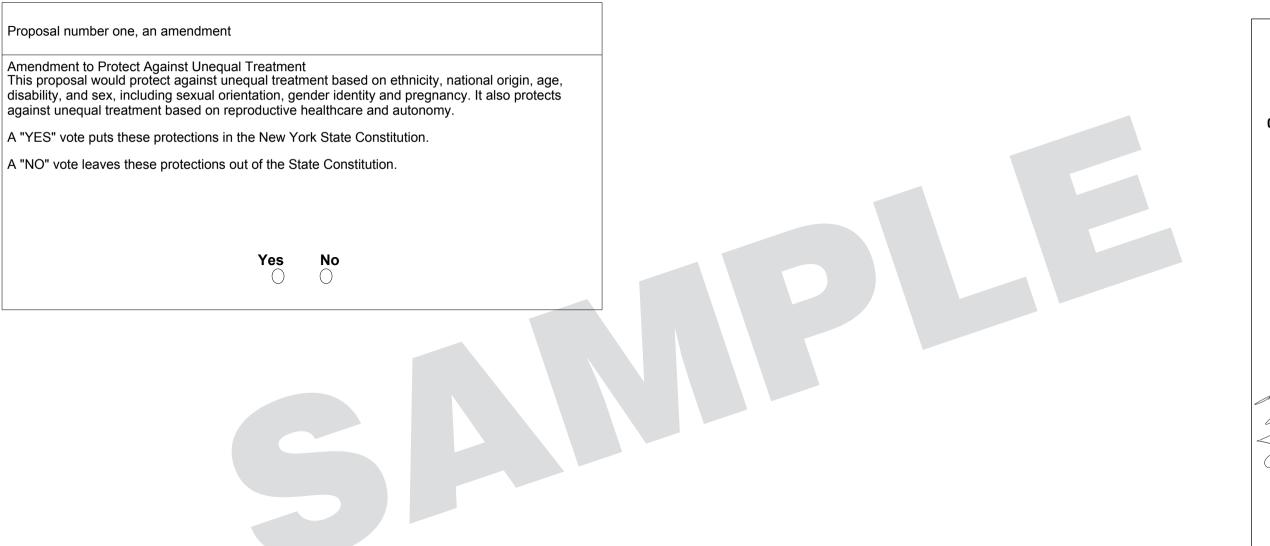

## Official Absentee Ballot for the General Election - November 5, 2024

- Instructions

  1. Mark the oval to the left of the name of your choice.

  2. To vote for a condidate of the name of your choice.
- To vote for a candidate whose name is not printed on the ballot, print the name clearly in the box labeled "Write-In". staying within the box.
- 3. Any mark or writing outside the spaces provided for voting may void the entire ballot.
- 4. To vote on a question or proposal, mark the oval below your choice.

## County of St. Lawrence

- You have a right to a replacement ballot. If you make a mistake or want to change your vote, call the County Board of Elections for instructions on how to obtain a new ballot.
- 6. The number of choices is listed for each contest.
- Do not mark the bal