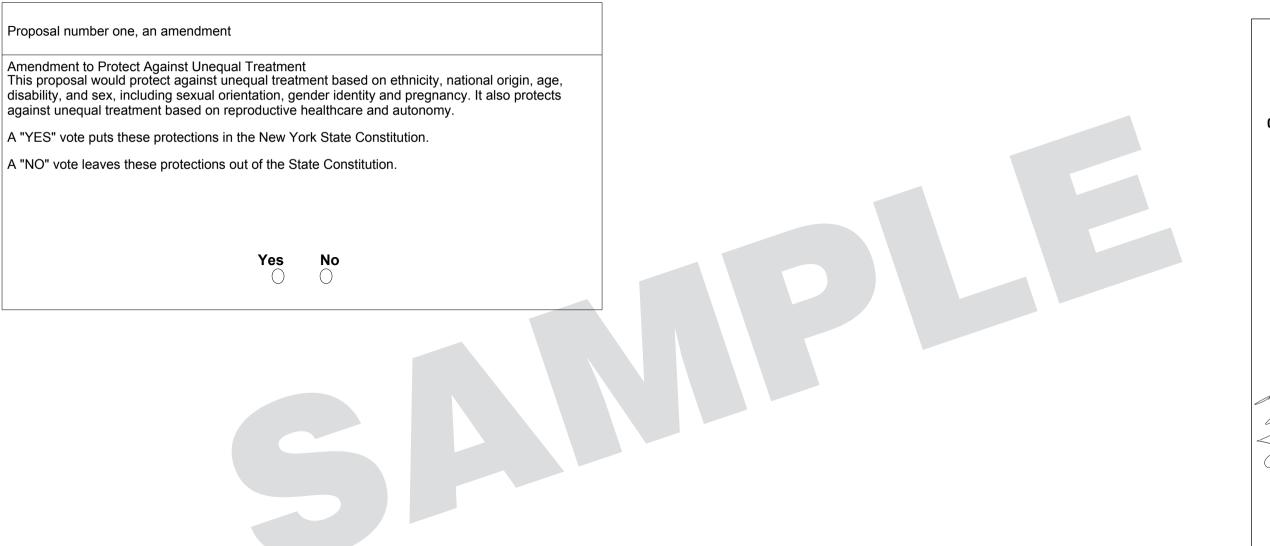

## Official Absentee Ballot for the General Election - November 5, 2024

- 1. Mark the oval to the left of the name of your choice.
  2. To vote for a candidate whose name is not printed on the ballot, print the name clearly in the box labeled "Write-In" staving within the box.
- 3. Any mark or writing outside the spaces provided for voting may void the entire ballot.
- 4. To vote on a question or proposal, mark the oval below your choice.

## County of St. Lawrence

- 5. You have a right to a replacement ballot. If you make a mistake or want to change your vote, call the County Board of Elections for instructions on how to obtain a new ballot.
- 6. The number of choices is listed for each contest.
- Do not mark the ballot for more candidates than allowed. If you do, your vote in that co