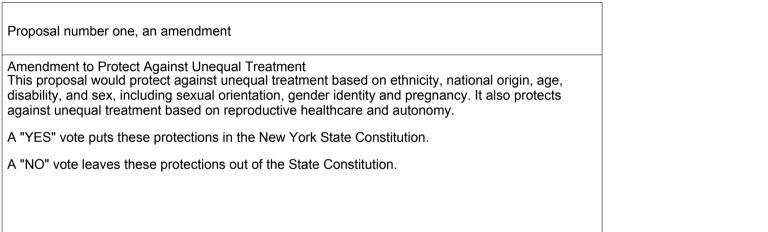

No

Yes

## OFFICIAL

EARLY MAIL/ABSENTEE/ MILITARY/UOCAVA/ SPECIAL VOTERS BALLOT STATE OF NEW YORK COUNTY OF ST. LAWRENCE

FOR General Election November 5, 2024

Town of: Gouverneur ED 2



Commissioners of Elections

PHOENIX GRAPHICS

BALLOT ID: 2171

Official Absentee Ballot for the General Election - November 5, 2024 County of St. Lawrence Ballot ID: 2171 5. You have a right to a replacement ballot. If you make a mistake or want to change your vote, call 9. After marking the ballot, fold such ballot and enclose it in the envelope bearing the Instructions Town of Gouverneur 1. Mark the oval to the left of the name of your choice. the County Board of Elections for instructions on how to obtain a new ballot. voter's statement, and seal the envelope. E.D.(s): 2 6. The number of choices i