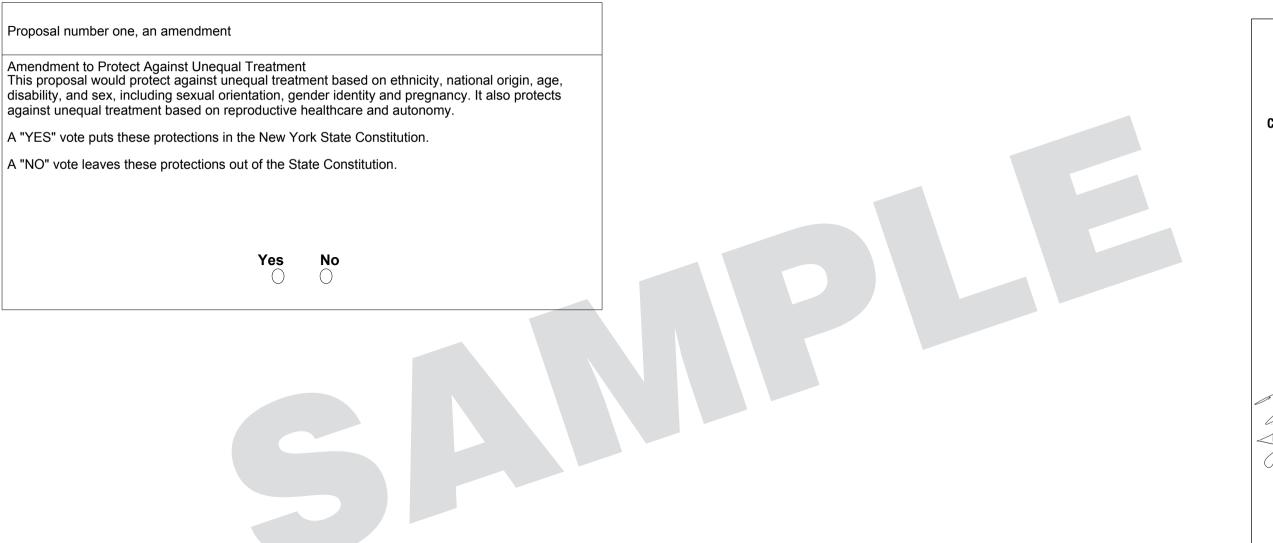

## Official Absentee Ballot for the General Election - November 5, 2024

- Instructions

  1. Mark the oval to the left of the name of your choice.

  2. To vote for a condidate of the name of your choice.
- To vote for a candidate whose name is not printed on the ballot, print the name clearly in the box labeled "Write-In". staying within the box.
- 3. Any mark or writing outside the spaces provided for voting may void the entire ballot.
- 4. To vote on a question or proposal, mark the oval below your choice.