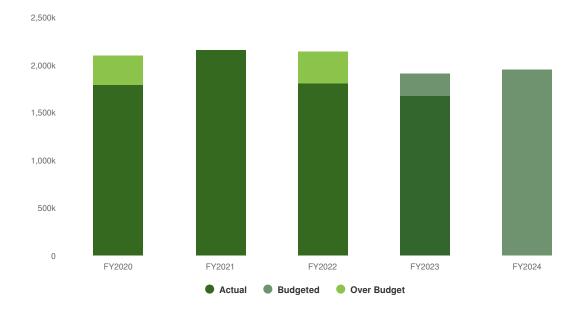

The creation of and support for funding reserves each year since the process began in 2018 has been as critical as the adoption of the Fund Balance Policy to prepare the County for the coming days. In 2023, for the first time a new Capital Reserve has been established to prepare for the next cycle of highway equipment funding scheduled for 2025. The current total in reserves is \$19.7M and represent six reserves and an additional contribution to the Environmental Reserve (ENRS), the Employee Benefits Accrued Liability (\$2M); Capital (\$7.5M); Self-Insurance (\$7.7M); and there are new reserves for the Sheriff's Vehicle Replacement (\$.5M), the Blighted Properties (\$.5M); new in 2023 an additional Capital Reserve for equipment purchases (\$1.0M); and a one-time contribution to the Environmental Reserve of (\$.5M). As mentioned above, the County is prefunding the purchase of Highway equipment planned with the 2022 investment of \$1M with a goal of having \$4.5M in the reserve by 2025.