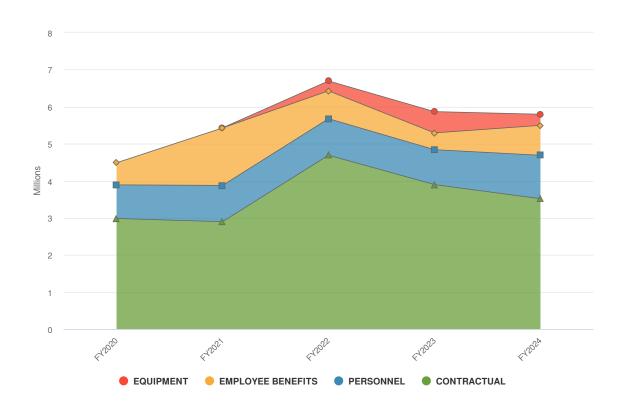

-------------------------------------|
| Expenditures               |               |                       |                       |                                                         |
| GENERAL GOVERNMENT SUPPORT | \$427,838     | \$911,320             | \$665,580             | -27%                                                    |
| HOME AND COMMUNITY SERVICE | \$5,749,125   | \$4,593,511           | \$5,131,005           | 11.7%                                                   |
| Total Expenditures:        | \$6,176,963   | \$5,504,831           | \$5,796,585           | 5.3%                                                    |

### **Expenditures by Expense Type**

**Budgeted 2024 Expenditures by Expense Type** 



**Budgeted and Historical Expenditures by Expense Type** 



| Name                   | FY2022 Actual | FY2023 Adopted Budget | FY2024 Adopted Budget | FY2023 Adopted Budget vs. FY2024<br>Budgeted (% Change) |
|------------------------|---------------|-----------------------|-----------------------|---------------------------------------------------------|
| Expense Objects        |               |                       |                       |                                                         |
| PERSONNEL              | \$891,252     | \$1,055,958           | \$1,172,286           | 11%                                                     |
| EQUIPMENT              | \$267,169     | \$582,500             | \$300,000             | -48.5%                                                  |
| CONTRACTUAL            | \$4,571,589   | \$3,076,34