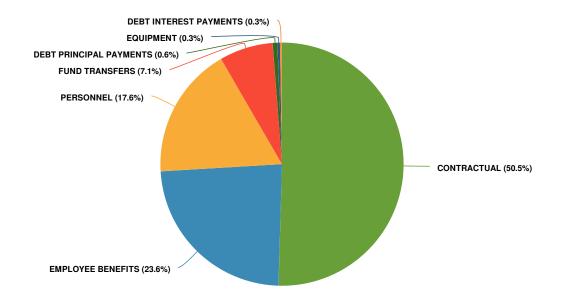

### "Budget in Brief" Executive Summary

Executive Summary
2024 Adopted St. Lawrence County Budget in Brief
Presented on October 30, 2023
By County Administrator Ruth A. Doyle

| Budgeted Areas of Interest  | 2023 (Adopted) | 2024 (Adopted) |
|-----------------------------|----------------|----------------|
| True Value Tax Rate (TVTR)* | \$7.60         | \$7.15         |
| Appropriations (Budget) **  | \$274.2M       | \$296.5M       |
| Revenue                     | \$221.9M       | \$242.4M       |
| Property Tax Levy           | \$51,702,104   | \$54,051,752   |
| NYS Retirement              | \$5.7M         | \$6.9M         |
| Health Insurance            | \$29.7M        | \$30.9M        |
| Sales Tax Revenue           | \$71.6M        | \$80M          |
| Appropriated Fund Balance   | \$601K         | \$0            |