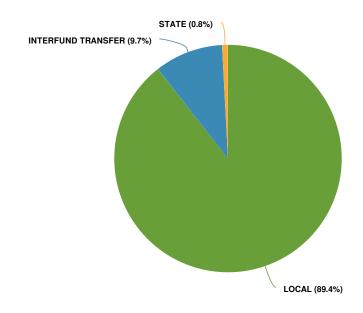

- The General Fund constitutes the primary operating fund of the County and is used to account for all operations not required to be accounted for in other funds. The principal sources of revenue for the General Fund are property taxes and sales tax.
- The County Road Fund is a special revenue fund that is used to account for expenditures for highway purposes authorized by Section 114 of New York State Highway Law. The principal sources of revenue for the County Road Fund are state and federal aid.
- The Capital Projects Fund is used to account for financial resources to be used for the acquisition, construction or renovation of major capital facilities or equipment.