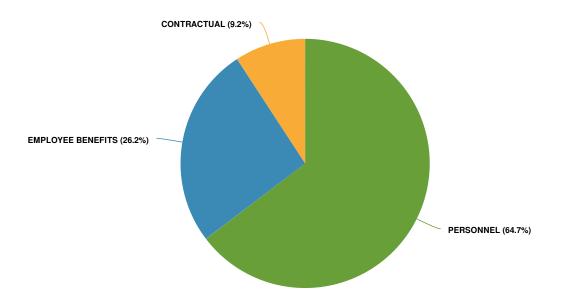

### "Budget in Brief" Executive Summary

Executive Summary
2024 Adopted St. Lawrence County Budget in Brief
Presented on October 30, 2023
By County Administrator Ruth A. Doyle

| Budgeted Areas of Interest  | 2023 (Adopted) | 2024 (Adopted) |
|-----------------------------|----------------|----------------|
| True Value Tax Rate (TVTR)* | \$7.60         | \$7.15         |
| Appropriations (Budget) **  | \$274.2M       | \$296.5M       |
| Revenue                     | \$221.9M       | \$242.4M       |
| Property Tax Levy           | \$51,702,104   | \$54,051,752   |
| NYS Retirement              | \$5.7M         | \$6.9M         |
| Health Insurance            | \$29.7M        | \$30.9M        |
| Sales Tax Revenue           | \$71.6M        | \$80M          |
| Appropriated Fund Balance   | \$601K         | \$0            |