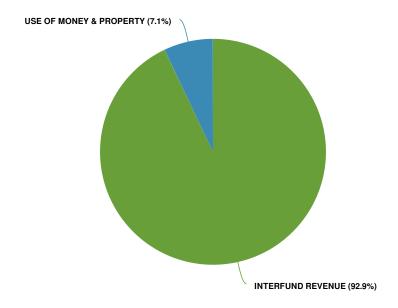

*



| Name                  | FY2022 Actual | FY2023 Adopted Budget | FY2024 Adopted Budget | FY2023 Adopted Budget vs. FY2024<br>Budgeted (% Change) |
|-----------------------|---------------|-----------------------|-----------------------|---------------------------------------------------------|
| Revenue Source        |               |                       |                       |                                                         |
| LOCAL                 | \$438,944     | \$394,065             | \$567,062             | 43.9%                                                   |
| Total Revenue Source: | \$438,944     | \$394,065             | \$567,062             | 43.9%                                                   |

## **Revenue by Function**

2024 Revenue by Function



**Budgeted and Historical Revenue by Function** 



| Name                         | FY2022 Actual | FY2023 Adopted Budget | FY2024 Adopted Budget | FY2023 Adopted Budget vs. FY2024<br>Budgeted (% Change) |
|------------------------------|---------------|-----------------------|-----------------------|---------------------------------------------------------|
| Revenue                      |               |                       |                       |                                                         |
| USE OF MONEY & PROPERTY      | \$11,515      | \$19,150              | \$40,000              | 108.9%                                                  |
| SALE OF PROPERTY & COMP LOSS | \$213,250     | \$0                   | \$0                   | 0%