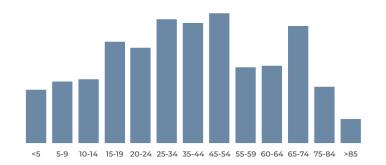

#### POPULATION BY AGE GROUP

Aging affects the needs and lifestyle choices of residents. Municipalities must adjust and plan services accordingly.

<sup>\*</sup> Data Source: American Community Survey 5-year estimates