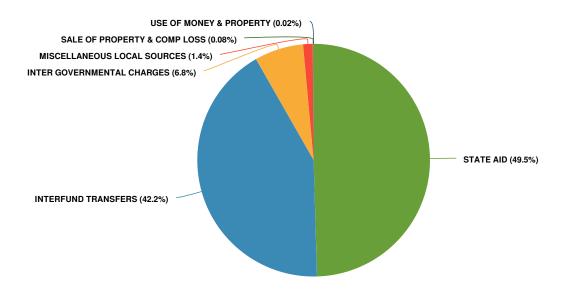

The County has been receiving sales tax revenue above budget and a portion of that increase has been recognized in the Budget both in 2023 and recommended for 2024. The total in the revenue for sales tax is budgeted at \$80M with the corresponding budgeted amounts for distribution to towns and villages. The County continues to share the City portion of the additional one (1%) percent with Ogdensburg. The totals may alter from prior years, however it is recommended that the total increase in the Budget is an acceptable level for 2024.

Another revenue that the Budget Team reviewed carefully and decided to make a reduction in, is the Tribal-State Compact Funds. The County will continue to budget for these funds in 2024 at a reduced rate. The County has not received any revenue since the fourth (4<sup>th</sup>) quarter of 2021, without explanation. The Compact remains in place and this is an important source of revenue for the County, as well as the Towns of Brasher and Massena.

The creation of and support for funding reserves each year since the process began in 2018 has been as critical as the adoption of the Fund Balance Policy to prepare the County for the coming days. In 2023, for the first time a new Capital Reserve has been established to prepare for the next cycle of highway equipment funding scheduled for 2025. The current total in reserves is \$19.7M and represent six reserves and an additional contribution to the Environmental Reserve (ENRS), the Employee Benefits Accrued Liability (\$2M); Capital (\$7.5M); Self-Insurance (\$7.7M); and there are new reserves for the Sheriff's Vehicle Replacement (\$.5M), the Blighted Properties (\$.5M); new in 2023 an additional Capital Reserve for equipment purchases (\$1.0M); and a one-time contribution to the Environmental Reserve of (\$.5M). As mentioned above, the County is prefunding the purchase of Highway equipment planned with the 2022 investment of \$1M with a goal of having \$4.5M in the reserve by 2025.