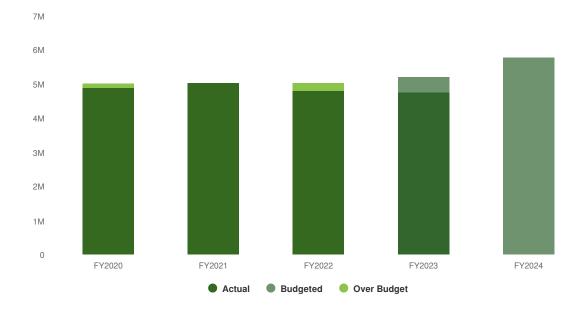

### 2024 Budget Summary by Department

### St. Lawrence County 2024 Adopted Budget