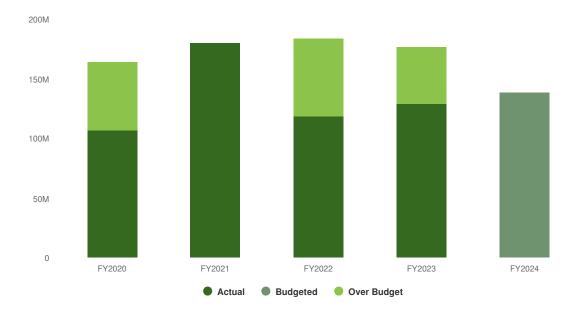

x Collection

Deputy Treasurer/Tax Supervisor (1)

Tax Collection Technician (1)

Property Tax Law Enforcement Supervisor (1)

Title Searcher (2)

Senior Account Clerk (1)

Account Clerk (1)

# **Payroll**

Chief Payroll Clerk (1)
Payroll Clerk (1)
Principal Account Clerk
(1)
Senior Account Clerk (1)

# **Expenditures Summary**

# \$92,597,847 \$4,901,178 (5.59% vs. prior year)

### **Budget vs Historical Actuals**



# **Expenditures by Fund**

**Expenditures by Fund** 



**Budgeted and Historical Expenditures by Fund** 



# **Expenditures by Expense Type**

**Budgeted Expenditures by Expense Type** 



**Budgeted and Historical Expenditures by Expense Type** 



# **Revenues Summary**

# \$138,303,798 \$9,645,280 (7.50% vs. prior year)

### **Budgeted Revenues vs Historical Actuals**



# **Revenue by Fund**

Revenue by Fund



**Budgeted and Historical Revenue by Fund** 



# **Revenues by Source**

**Revenues by Source** 



**Budgeted and Historical Revenues by Source** 



# **Budget Detail**

|                                                                                                                             | 2022                                                | 2023                                   |                         | 2023                      | 2023                      | 2024                               |
|-----------------------------------------------------------------------------------------------------------------------------|-----------------------------------------------------|----------------------------------------|-------------------