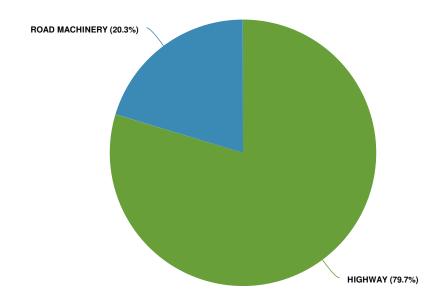

- The General Fund constitutes the primary operating fund of the County and is used to account for all operations not required to be accounted for in other funds. The principal sources of revenue for the General Fund are property taxes and sales tax.
- The County Road Fund is a special revenue fund that is used to account for expenditures for highway purposes authorized by Section 114 of New York State Highway Law. The principal sources of revenue for the County Road Fund are state and federal aid.
- The Capital Projects Fund is used to account for financial resources to be used for the acquisition, construction or renovation of major capital facilities or equipment.

The County operates the following nonmajor special revenue funds:

- The Road Machinery Fund is used to account for the purchase, repair, maintenance and storage of highway machinery, tools and equipment pursuant to Section 133 of New York State Highway Law.
- The Special Grant Fund is used to account for funds received under the Workforce Investment Act.