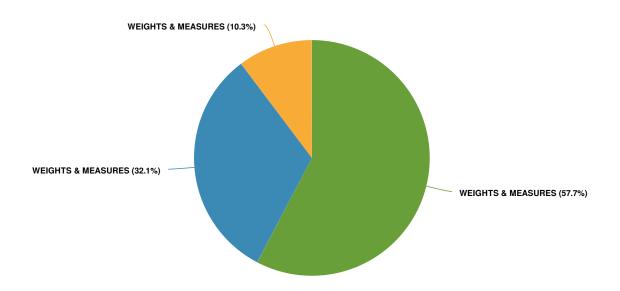

#### Liability

Assistant County Attorney (.5) Risk Manager (.3) Secretary to County Attorney (.35) Paralegal (.25)