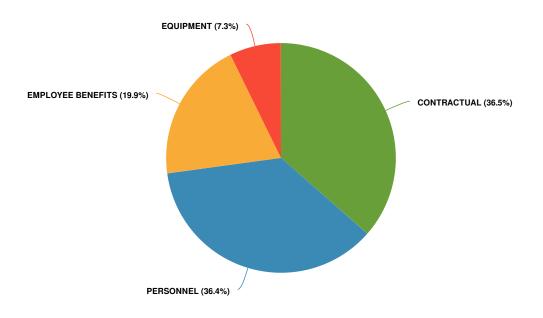

y Department is responsible for providing high quality technology-based services and support to St. Lawrence County departments in the most cost-effective manner.

### **Departmental Structure**

### Information Technology Director

#### **Technical Staff**

Computer Technician
(2)
Computer
Programmer/Analyst (1)
Network Technician (1)
Microcomputer Systems
Coordinator (2.5)
Senior Computer
Programmer/Analyst (1)

#### Administration

Information Services Manager (1) Office Manager (1)

#### **DSS IT Staff**

DSS Systems Coordinator (1) Computer Programmer/Analyst (2) Computer Technician (1)

### **Expenditures Summary**

\$1,847,350 \$266,299 (16.84% vs. prior year)

#### **Budget vs Historical Actuals**



### **Expenditures by Expense Type**

**Budgeted Expenditures by Expense Type** 



**Budgeted and Historical Expenditures by Expense Type** 



### **Revenues Summary**

\$381,048 \$35,998 (10.43% vs. prior year)

#### **Budgeted Revenues vs Historical Actuals**



### **Revenues by Source**

**Revenues by Source** 



**Budgeted and Historical Revenues by Source** 



# **Budget Detail**

|                                           |    | 2022      | 2023      |               | 2023      | 2023       | 2024      |
|-------------------------------------------|----|-----------|-----------|---------------|-----------|------------|-----------|
|                                           | ₩. | Actual    | Original  | 2023 Modified | Actual    | Projection | Adopted   |
| INFORMATION TECHNOLOGY                    |    | 1,097,744 | 1,236,001 | 1,531,213     | 1,424,305 | 1