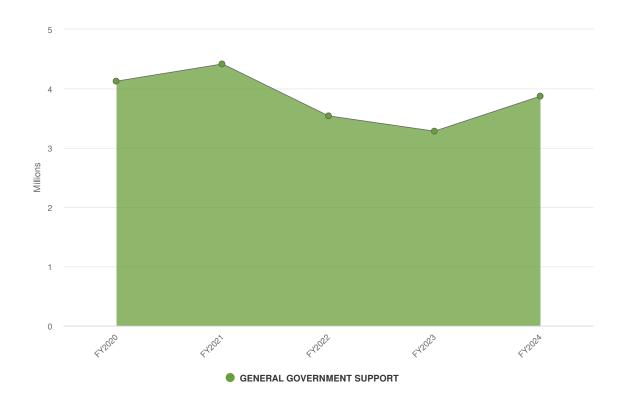

|
| INTER GOVERNMENTAL CHARGES  | \$3,206,835   | \$3,200,076           | \$3,500,000           | 9.4%                                                    |
| USE OF MONEY & PROPERTY     | \$30,651      | \$94,100              | \$123,200             | 30.9%                                                   |
| MISCELLANEOUS LOCAL SOURCES | \$155,999     | \$200,000             | \$250,000             | 25%                                                     |
| Total Revenue:              | \$3,393,485   | \$3,494,176           | \$3,873,200           | 10.8%                                                   |

# **Expenditures by Function**

**Budgeted 2024 Expenditures by Function** 



#### **Budgeted and Historical Expenditures by Function**



| Name                       | FY2022 Actual | FY2023 Adopted Budget | FY2024 Adopted Budget | FY2023 Adopted Budget vs. FY2024<br>Budgeted (% Change) |
|----------------------------|---------------|-----------------------|-----------------------|---------------------------------------------------------|
| Expenditures               |               |                       |                       |                                                         |
| GENERAL GOVERNMENT SUPPORT | \$3,772,574   | \$3,494,176           | \$3,873,200           | 10.8%                                                   |
| Total Expenditures:        | \$3,772,574   | \$3,494,176           | \$3,873,200           | 10.8%                                                   |

## **Expenditures by Expense Typ