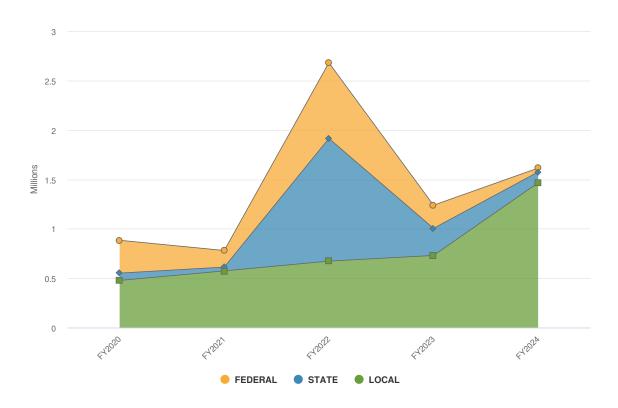

In the early months of 2023, it became obvious to counties that New York State was positioning to intercept federal dollars attached to the Medicaid Programs. For St. Lawrence County, the impact of this change is \$3.1M or an increase of over six (6%) percent to the taxpayers. These funds are intended to offset the cost of Medicaid for counties who are limited in the sources of revenue to pay for services to its residents.