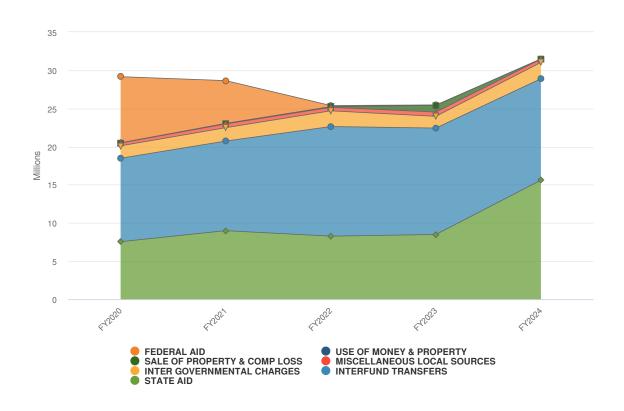

### **Fund Structure**

The County of St. Lawrence operates several funds to account for the receipt of revenues and necessary expenditures related to the services provided by each fund.

The County operates the following major governmental funds:

- The General Fund constitutes the primary operating fund of the County and is used to account for all operations not required to be accounted for in other funds. The principal sources of revenue for the General Fund are property taxes and sales tax.
- The County Road Fund is a special revenue fund that is used to account for expenditures for highway purposes authorized by Section 114 of New York State Highway Law. The principal sources of revenue for the County Road Fund are state and federal aid.
- The Capital Projects Fund is used to account for financial resources to be used for the acquisition, construction or renovation of major capital facilities or equipment.

The County operates the following nonmajor special revenue funds:

- The Road Machinery Fund is used to account for the purchase, repair, maintenance and storage of highway machinery, tools and equipment pursuant to Section 133 of New York State Highway Law.
- The Special Grant Fund is used to account for funds received under the Workforce Investment Act.

The County operates the following nonmajor special revenue funds:

- The Solid Waste Fund is used to account for the handling of solid waste, including four transfer stations, where the governing officials have determined that the costs of operations are to be financed through charges for services to users.
- Industrial Development Agency -- Civic Development Corporation -- CDC, an enterprise fund and a blended component unit of the government, is a
  not-for-profit corporation that was established in 2010 to relieve and reduce unemployment, promote and provide for additional and maximum
  employment and to better and maintain job opportunities.
- Canton Human Service Initiatives -- CHSI, an enterprise fund and a blended component unit of the government, is a not-for-profit corporation that was established in 2001 to finance, build and rent a health service facility to the County.
- The Internal Service Fund is used to account for the activity of the County's self-insured workers' compensation plans. This fund accounts for the accumulation of resources for payments of compensation, assessments, and other obligations under the Workers' Compensation Law, Article 5.

The County operates the following fund types:

- Fiduciary Funds -- These funds are used to account for assets held by the County in a trustee capacity or as an agent for individuals, private
  organizations, other governmental units and/or other funds. Activities reported in the fiduciary funds include monies from outside entities, held by
  the County for the benefit of others.
- Custodial Fund -- Custodial funds account for resources received and disbursements made in accordance with trust agreements or applicable legislative enactments for each particular fund.
- Private Purpose Trust Fund -- The Private Purpose Trust Fund represents a trust arrangement under which New York Power Authority grants are
  maintained.