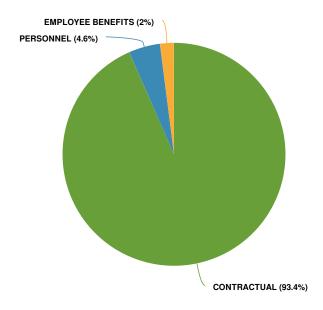

3 Adopted Budget | FY2024 Adopted Budget | FY2023 Adopted Budget vs. FY2024<br>Budgeted (% Change) |
|----------------------------|---------------|-----------------------|-----------------------|---------------------------------------------------------|
| Expenditures               |               |                       |                       |                                                         |
| GENERAL GOVERNMENT SUPPORT | \$3,772,574   | \$3,494,176           | \$3,873,200           | 10.8%                                                   |
| Total Expenditures:        | \$3,772,574   | \$3,494,176           | \$3,873,200           | 10.8%                                                   |

## **Expenditures by Expense Type**

**Budgeted 2024 Expenditures by Expense Type** 



**Budgeted and Historical Expenditures by Expense Type** 



| Name                   | FY2022 Actual | FY2023 Adopted Budget | FY2024 Adopted Budget | FY2023 Adopted Budget vs. FY2024<br>Budgeted (% Change) |
|------------------------|---------------|-----------------------|-----------------------|---------------------------------------------------------|
| Expense Objects        |               |                       |                       |                                                         |
| PERSONNEL              | \$166,825     | \$170,346             | \$177,012             | 3.9%                                                    |
| CONTRACTUAL            | \$3,530,303   | \$3,250,846           | \$3,618,399           | 11.3%