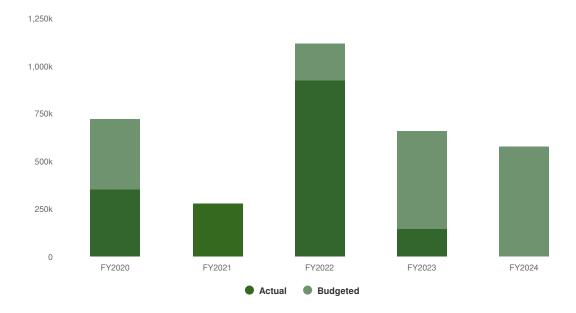

### "Budget in Brief" Executive Summary

Executive Summary
2024 Adopted St. Lawrence County Budget in Brief
Presented on October 30, 2023
By County Administrator Ruth A. Doyle

| Budgeted Areas of Interest  | 2023 (Adopted) | 2024 (Adopted) |
|-----------------------------|----------------|----------------|
| True Value Tax Rate (TVTR)* | \$7.60         | \$7.15         |
| Appropriations (Budget) **  | \$274.2M       | \$296.5M       |
| Revenue                     | \$221.9M       | \$242.4M       |
| Property Tax Levy           | \$51,702,104   | \$54,051,752   |
| NYS Retirement              | \$5.7M         | \$6.9M         |
| Health Insurance            | \$29.7M        | \$30.9M        |
| Sales Tax Revenue           | \$71.6M        | \$80M          |
| Appropriated Fund Balance   | \$601K         | \$0            |