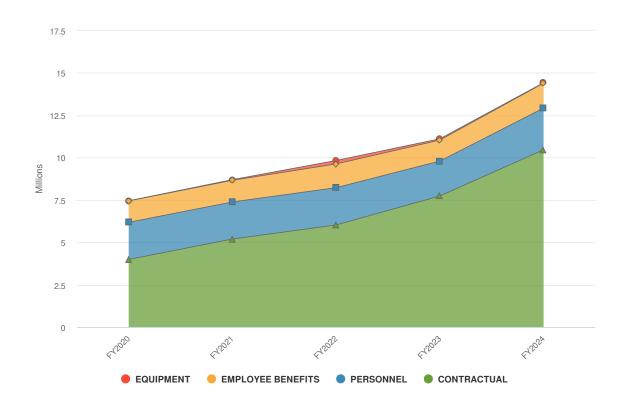

### "Budget in Brief" Executive Summary

Executive Summary
2024 Adopted St. Lawrence County Budget in Brief
Presented on October 30, 2023
By County Administrator Ruth A. Doyle

| Budgeted Areas of Interest  | 2023 (Adopted) | 2024 (Adopted) |
|-----------------------------|----------------|----------------|
| True Value Tax Rate (TVTR)* | \$7.60         | \$7.15         |
| Appropriations (Budget) **  | \$274.2M       | \$296.5M       |
| Revenue                     | \$221.9M       | \$242.4M       |
| Property Tax Levy           | \$51,702,104   | \$54,051,752   |
| NYS Retirement              | \$5.7M         | \$6.9M         |
| Health Insurance            | \$29.7M        | \$30.9M        |
| Sales Tax Revenue           | \$71.6M        | \$80M          |
| Appropriated Fund Balance   | \$601K         | \$0            |