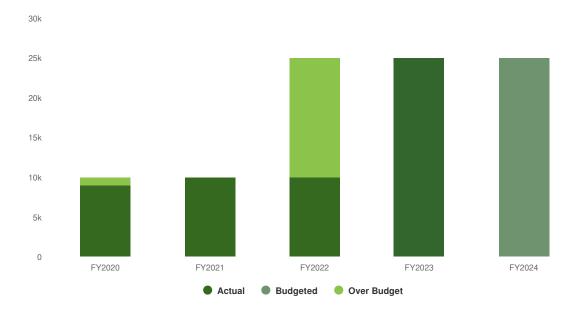

mbers of the armed forces, combat and/or wartime veterans and their families; employment and re-employment services; and other matters of similar, related or appropriate nature. The objective is to obtain the absolute maximum in dollar value in benefits for St. Lawrence County claimants from State and Federal sources as available.

### **Departmental Structure**

# **Director of Veterans Services**

# Administration Secretary I (1)

# **Expenditures Summary**

\$163,909 \$5,387 (3.40% vs. prior year)

### **Budget vs Historical Actuals**



# **Expenditures by Expense Type**

**Budgeted Expenditures by Expense Type** 



**Budgeted and Historical Expenditures by Expense Type** 



# **Revenues Summary**

\$25,000 \$0 (0.00% vs. prior year)

### **Budgeted Revenues vs Historical Actuals**



# **Revenues by Source**

**Revenues by Source** 



**Budgeted and Historical Revenues by Source** 



# **Budget Detail**

|                                           |   | 2022<br>Actual | 2023<br>Original | 2023 Modified | 2023<br>Actual | 2023<br>Projection | 2024<br>Adopted |
|-------------------------------------------|---|----------------|------------------|---------------|----------------|--------------------|-----------------|
|                                           | Ť |                |                  |               |                |                    |                 |
| = VETERANS SERVICES                       |   | 129,912        | 133,522          | 133,522       | 130,799        | 135,075            | 138,909         |
| (V1) VETERANS SERVICES