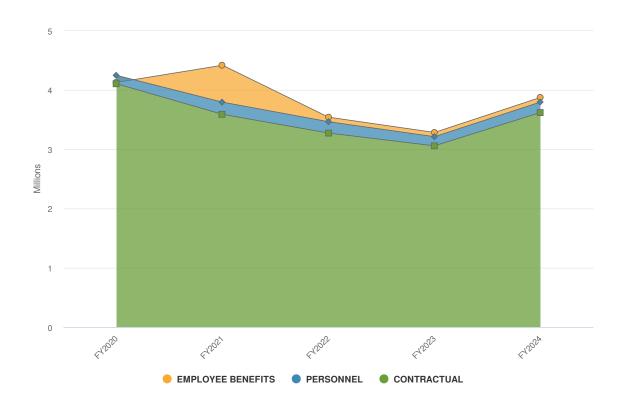

get vs. FY2024<br>Budgeted (% Change) |
|----------------------------|---------------|-----------------------|-----------------------|---------------------------------------------------------|
| Expenditures               |               |                       |                       |                                                         |
| GENERAL GOVERNMENT SUPPORT | \$3,772,574   | \$3,494,176           | \$3,873,200           | 10.8%                                                   |
| Total Expenditures:        | \$3,772,574   | \$3,494,176           | \$3,873,200           | 10.8%                                                   |

## **Expenditures by Expense Type**

**Budgeted 2024 Expenditures by Expense Type** 



**Budgeted and Historical Expenditures by Expense Type** 



| Name                   | FY2022 Actual | FY2023 Adopted Budget | FY2024 Adopted Budget | FY2023 Adopted Budget vs. FY2024<br>Budgeted (% Change) |
|------------------------|---------------|-----------------------|-----------------------|---------------------------------------------------------|
| Expense Objects        |               |                       |                       |                                                         |
| PERSONNEL              | \$166,825     | \$170,346             | \$177,012             | 3.9%                                                    |
| CONTRACTUAL            | \$3,530,303   | \$3,250,846           | \$3,618,399           | 11.3%                                                   |
| EMPLOYEE BENEFITS      | \$75,445      | \$72,984