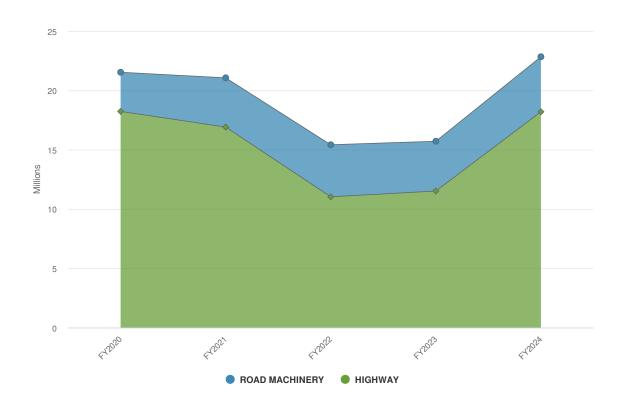

- The General Fund constitutes the primary operating fund of the County and is used to account for all operations not required to be accounted for in other funds. The principal sources of revenue for the General Fund are property taxes and sales tax.
- The County Road Fund is a special revenue fund that is used to account for expenditures for highway purposes authorized by Section 114 of New York State Highway Law. The principal sources of revenue for the County Road Fund are state and federal aid.
- The Capital Projects Fund is used to account for financial resources to be used for the acquisition, construction or renovation of major capital facilities or equipment.

The County operates the following nonmajor special revenue funds:

- The Road Machinery Fund is used to account for the purchase, repair, maintenance and storage of highway machinery, tools and equipment pursuant to Section 133 of New York State Highway Law.
- The Special Grant Fund is used to account for funds received under the Workforce Investment Act.