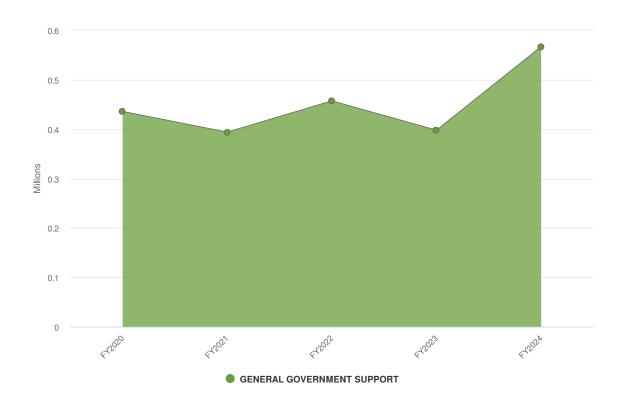

|
| USE OF MONEY & PROPERTY      | \$11,515      | \$19,150              | \$40,000              | 108.9%                                                  |
| SALE OF PROPERTY & COMP LOSS | \$213,250     | \$0                   | \$0                   | 0%                                                      |
| INTERFUND REVENUE            | \$214,180     | \$374,915             | \$527,062             | 40.6%                                                   |
| Total Revenue:               | \$438,944     | \$394,065             | \$567,062             | 43.9%                                                   |

# **Expenditures by Function**

**Budgeted 2024 Expenditures by Function** 



### **Budgeted and Historical Expenditures by Function**



| Name                       | FY2022 Actual | FY2023 Adopted Budget | FY2024 Adopted Budget | FY2023 Adopted Budget vs. FY2024<br>Budgeted (% Change) |
|----------------------------|---------------|-----------------------|-----------------------|---------------------------------------------------------|
| Expenditures               |               |                       |                       |                                                         |
| GENERAL GOVERNMENT SUPPORT | \$347,250     | \$500,690             | \$567,062             | 13.3%                                                   |
| Total Expenditures:        | \$347,250     | \$500,690             | \$567,062             | 13.3%                                                   |

# **Expenditures by Expense Type