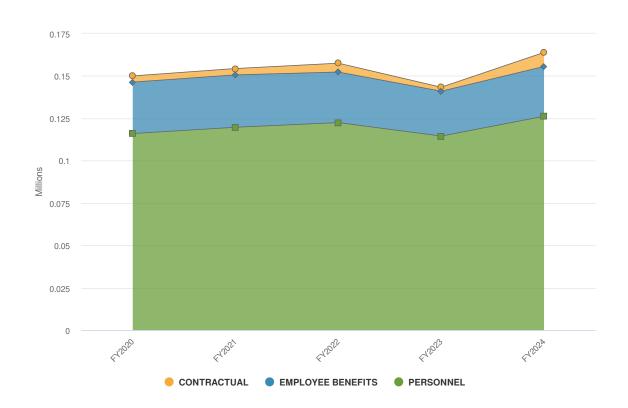

ities; provisions of federal, state and local laws and regulations affording special rights and privileges to members of the armed forces, combat and/or wartime veterans and their families; employment and re-employment services; and other matters of similar, related or appropriate nature. The objective is to obtain the absolute maximum in dollar value in benefits for St. Lawrence County claimants from State and Federal sources as available.

### **Departmental Structure**

# **Director of Veterans Services**

# Administration Secretary I (1)

# **Expenditures Summary**

\$163,909 \$5,387 (3.40% vs. prior year)

### **Budget vs Historical Actuals**



# **Expenditures by Expense Type**

**Budgeted Expenditures by Expense Type** 



**Budgeted and Historical Expenditures by Expense Type** 



# **Revenues Summary**

\$25,000 \$0 (0.00% vs. prior year)

### **Budgeted Revenues vs Historical Actuals**



# **Revenues by Source**

**Revenues by Source** 



**Budgeted and Historical Revenues by Source** 



# **Budget Detail**

|                                           |   | 2022<br>Actual | 2023<br>Original | 2023 Modified | 2023<br>Actual | 2023<br>Projection | 2024<br>Adopted |
|-------------------------------------------|---|----------------|------------------|---------------|----------------|--------------------|-----------------|
|                                           | Ť |                |                  |               |                |                    |                 |
| = VETERANS SERVICES                       |   | 129,912        | 133,522          | 1