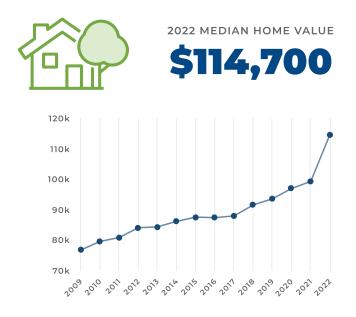

### **Housing Overview**

\* Data Source: 2022 US Census Bureau (http://www.census.gov/data/developers/data-sets.html), American Community Survey. Home value data includes all types of owner-occupied housing.