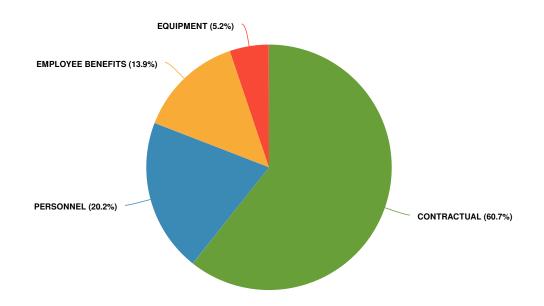

### "Budget in Brief" Executive Summary

Executive Summary
2024 Adopted St. Lawrence County Budget in Brief
Presented on October 30, 2023
By County Administrator Ruth A. Doyle

| Budgeted Areas of Interest  | 2023 (Adopted) | 2024 (Adopted) |
|-----------------------------|----------------|----------------|
| True Value Tax Rate (TVTR)* | \$7.60         | \$7.15         |
| Appropriations (Budget) **  | \$274.2M       | \$296.5M       |
| Revenue                     | \$221.9M       | \$242.4M       |
| Property Tax Levy           | \$51,702,104   | \$54,051,752   |
| NYS Retirement              | \$5.7M         | \$6.9M         |
| Health Insurance            | \$29.7M        | \$30.9M        |
| Sales Tax Revenue           | \$71.6M        | \$80M          |
| Appropriated Fund Balance   | \$601K         | \$0            |