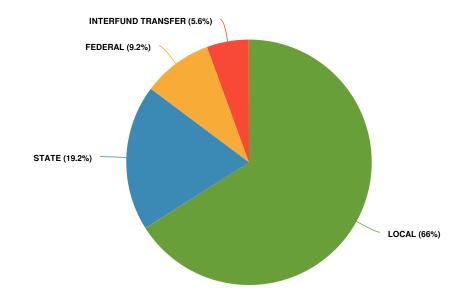

ITY/CASUALTY (SI) | \$438,944     | \$394,065             | \$567,062             | 43.9%                                                         |
| NYPA                    | \$2,381,767   | \$2,135,449           | \$2,135,449           | 0%                                                            |
| Total:                  | \$242,885,837 | \$221,872,896         | \$242,401,105         | 9.3%                                                          |

# **Revenues by Source**

The Tax Levy (amount to be raised by property taxes) and appropriated fund balances represent the net cost of the Budget and are not included in the revenue charts below. These figures can be viewed in the "Amounts to be Raised by Taxes and Appropriated Fund Balance" Section.

Projected 2024 Revenues by Source



#### **Budgeted and Historical 2024 Revenues by Source**



| Name                  | FY2022 Actual | FY2023 Adopted Budget | FY2024 Adopted Budget |
|-----------------------|---------------|-----------------------|-----------------------|
| Revenue Source        |               |                       |                       |
| LOCAL                 | \$179,362,503 | \$146,545,152         | \$159,995,343         |
| STATE                 | \$25,493,097  | \$37,542,429          | \$46,635,798          |
| FEDERAL               | \$23,128,397  | \$24,576,233          | \$22,289,353          |
| INTERFUND TRANSFER    | \$14,901,841  | \$13,209,083          | \$13,480,611          |
| Total Revenue Source: | \$242,885,837 | \$221,872,896         | \$242,401,105         |

# **Department Re