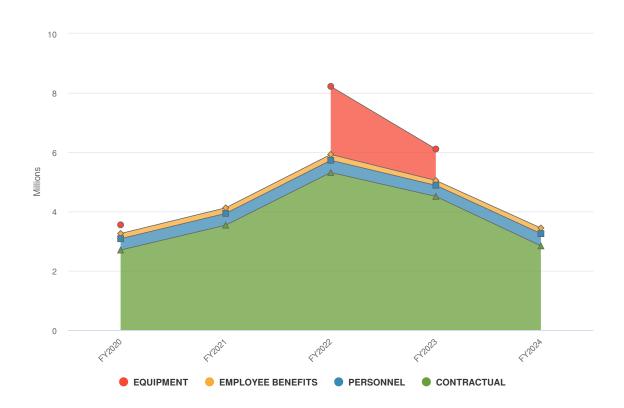

unty Planning Office is to encourage the appropriate use of the County's natural, human, and fiscal resources; to plan for constructive change in St. Lawrence County; to encourage and deliver community development initiatives; to improve governmental service provision; and to be an objective and accurate source of information and technical assistance.

### **Departmental Structure**

### **Director of Planning**

# Administration Office Manager (1)

# Planning Staff Planner III (1)

Planner II (1)
Planner I (1)
Grants Manager (1)

### **Expenditures Summary**

\$3,441,360 -\$600,246 (-14.85% vs. prior year)

#### **Budget vs Historical Actuals**



### **Expenditures by Expense Type**

**Budgeted Expenditures by Expense Type** 



**Budgeted and Historical Expenditures by Expense Type** 



### **Revenues Summary**

\$2,831,848 -\$675,795 (-19.27% vs. prior year)

#### **Budgeted Revenues vs Historical Actuals**



### **Revenues by Source**

**Revenues by Source** 



**Budgeted and Historical Revenues by Source** 



# **Budget Detail**

|                                                |   | 2022       | 2023       |               | 2023       | 2023       | 2024      |
|------------------------------------------------|---|------------|------------|---------------|------------|------------|-----------|
|                                                | ¥ | Actual     | Original   | 2023 Modified | Actual     | Projection | Adopted   |
| PLANNING                                       |   | 452,439    | 533,963    | 533,963       | 1,221,405  | 673,421    | 609,512   |
| =