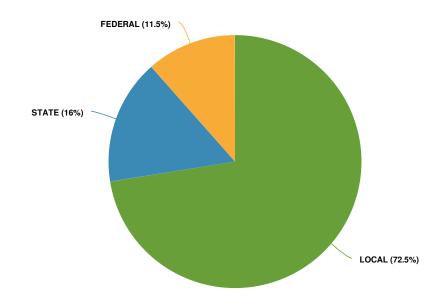

| 25.5%                                                         |
| Total Expense Objects:  | \$237,962,849 | \$274,176,630         | \$296,452,857         | 8.1%                                                          |



### **Summary**

St. Lawrence County is projecting \$193.71M of revenue in FY2024, which represents a 6.5% increase over the prior year. Budgeted expenditures are projected to increase by 6.0% or \$13.94M to \$247.76M in FY2024.



### **Revenues by Source**

The Tax Levy (amount to be raised by property taxes) and appropriated fund balances represent the net cost of the Budget and are not included in the revenue charts below. These figures can be viewed in the "Amounts to be Raised by Taxes and Appropriated Fund Balance" Section.

Projected 2024 Revenues by Source



**Budgeted and Historical Revenues by Source** 



| Name                  | FY2022 Actual | FY2023 Adopted Budget | FY2024 Adopted Budget | FY2023 Adopted Budget vs. FY2024<br>Budgeted (% Change) |
|-----------------------|---------------|-----------------------|-----------------------|---------------------------------------------------------|
| Revenue Source        |               |                       |                       |                                                         |
| LOCAL                 | \$163,027,411 | \$128,602,297         | \$140,387,872         | 9.2%                                                    |
| STATE                 | \$17,522,195  | \$31,656,553          | \$31,034,610          | -2%                                                     |
| FEDER