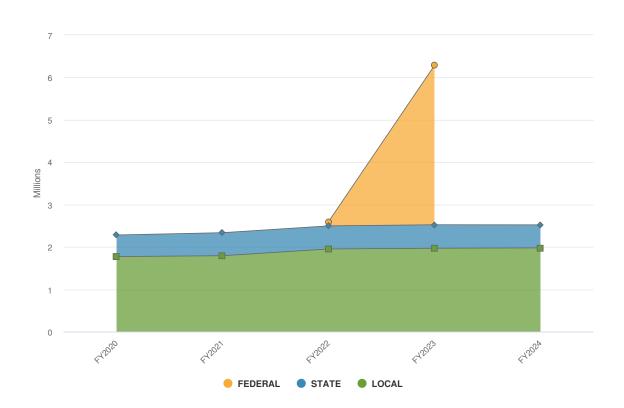

unds Crewleader (1)

Building Maintenance Worker (7) Building Mechanical Maintenance Worker (2)

Building Electrical Maintenance Worker (1)

Groundskeeper (2) Custodial Worker (13)

#### **Purchasing**

Assistant Administrator (.10)

Assistant Purchasing Agent (1)

Purchasing Clerk (1) Senior Account Clerk (0.5)

# **Expenditures Summary**

\$14,425,114 \$604,690 (4.38% vs. prior year)

#### **Budget vs Historical Actuals**



# **Expenditures by Expense Type**

**Budgeted Expenditures by Expense Type** 



**Budgeted and Historical Expenditures by Expense Type** 



## **Revenues Summary**

\$2,520,221 -\$33,792 (-1.32% vs. prior year)

#### **Budgeted Revenues vs Historical Actuals**



# **Revenues by Source**

**Revenues by Source** 



**Budgeted and Historical Revenues by Source** 



# **Budget Detail**

|