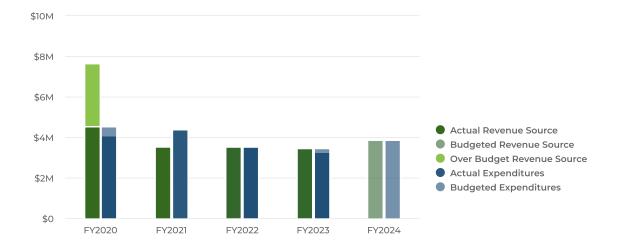

516,965           | 14.3%                                                   |
| EMPLOYEE BENEFITS      | \$446,954     | \$790,028             | \$807,334             | 2.2%                                                    |
| Total Expense Objects: | \$6,176,963   | \$5,504,831           | \$5,796,585           | 5.3%                                                    |

### **Summary**

St. Lawrence County is projecting \$3.87M of revenue in FY2024, which represents a 10.8% increase over the prior year. Budgeted expenditures are projected to increase by 10.8% or \$379.02K to \$3.87M in FY2024.

In 2019, an appropriation accounting entry of \$11,462,832 occurred in the Workers' Compensation Self-Insurance Fund to adjust workers' compensation liability according to actuarial reporting.



# **Revenues by Source**

#### Budgeted and Historical 2024 Revenues by Source



| Name                  | FY2022 Actual | FY2023 Adopted Budget | FY2024 Adopted Budget | FY2023 Adopted Budget vs. FY2024<br>Budgeted (% Change) |
|-----------------------|---------------|-----------------------|-----------------------|---------------------------------------------------------|
| Revenue Source        |               |                       |                       |                                                         |
| LOCAL                 | \$3,393,485   | \$3,494,176           | \$3,873,200           | 10.8%                                                   |
| Total Revenue Source: | \$3,393,485   | \$3,494,176           | \$3,873,200           | 10.8%