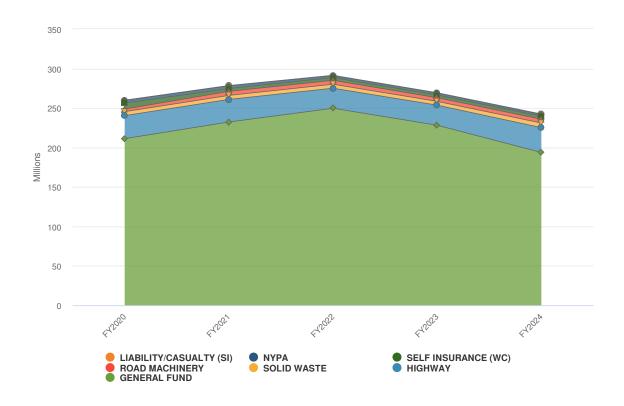

Department, cost of each Program within a Department, cost of each Subunit within a Program, separate out Expenses and Revenues within Subunits, and the Org Total.



# **FUND SUMMARIES**



### **Summary**

St. Lawrence County is projecting \$242.4M of revenue in FY2024, which represents a 9.3% increase over the prior year. Budgeted expenditures are projected to increase by 8.1% or \$22.28M to \$296.45M in FY2024.



### Revenue by Fund

The Tax Levy (amount to be raised by property taxes) and appropriated fund balances represent the net cost of the Budget and are not included in the revenue charts below. These figures can be viewed in the "Amounts to be Raised by Taxes and Appropriated Fund Balance" Section.

### 2024 Revenue by Fund



**Budgeted and Historical 2024 Revenue by Fund** 



| Name                    | FY2022 Actual | FY2023 Adopted Budget | FY2024 Adopted Budget | FY2023 Adopted Budget vs. FY2024<br>Adopted Budget (% Change) |
|-------------------------|---------------|-----------------------|-----------------------|---------------------------------------------------------------|
| GENERAL FUND            | \$203,497,756 | \$181,919,083         | \$193,711,835         | 6.5%                                                          |
| HIGHWAY                 | \$24,671,573  | \$24,142,775          | \$31,489,056          | 30.4%                                                         |
| ROAD MACHINERY          | \$4,281,033   | \$4,573,767           | \$4,827,918           | 5.6%                                                          |
| SOLID WASTE