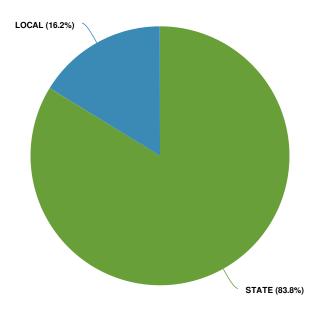

In 2019, an appropriation accounting entry of \$11,462,832 occurred in the Workers' Compensation Self-Insurance Fund to adjust workers' compensation liability according to actuarial reporting.