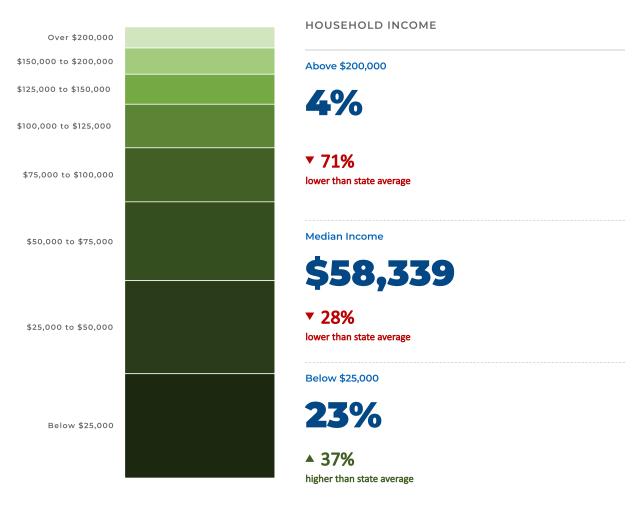

### **Economic Analysis**

Household income is a key data point in evaluating a community's wealth and spending power. Pay levels and earnings typically vary by geographic regions and should be looked at in context of the overall cost of living.

<sup>\*</sup> Data Source: American Community Survey 5-year estimates