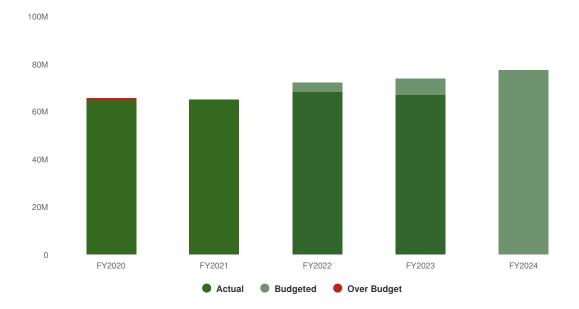

### "Budget in Brief" Executive Summary

Executive Summary
2024 Adopted St. Lawrence County Budget in Brief
Presented on October 30, 2023
By County Administrator Ruth A. Doyle

| Budgeted Areas of Interest  | 2023 (Adopted) | 2024 (Adopted) |
|-----------------------------|----------------|----------------|
| True Value Tax Rate (TVTR)* | \$7.60         | \$7.15         |
| Appropriations (Budget) **  | \$274.2M       | \$296.5M       |
| Revenue                     | \$221.9M       | \$242.4M       |
| Property Tax Levy           | \$51,702,104   | \$54,051,752   |
| NYS Retirement              | \$5.7M         | \$6.9M         |
| Health Insurance            | \$29.7M        | \$30.9M        |
| Sales Tax Revenue           | \$71.6M        | \$80M          |
| Appropriated Fund Balance   | \$601K         | \$0            |