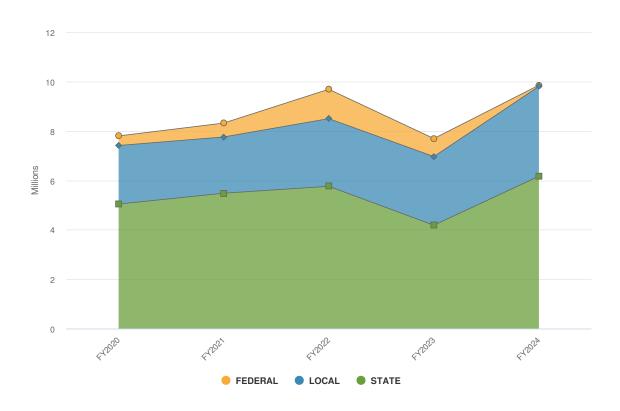

### "Budget in Brief" Executive Summary

Executive Summary
2024 Adopted St. Lawrence County Budget in Brief
Presented on October 30, 2023
By County Administrator Ruth A. Doyle

| Budgeted Areas of Interest  | 2023 (Adopted) | 2024 (Adopted) |
|-----------------------------|----------------|----------------|
| True Value Tax Rate (TVTR)* | \$7.60         | \$7.15         |
| Appropriations (Budget) **  | \$274.2M       | \$296.5M       |
| Revenue                     | \$221.9M       | \$242.4M       |
| Property Tax Levy           | \$51,702,104   | \$54,051,752   |
| NYS Retirement              | \$5.7M         | \$6.9M         |
| Health Insurance            | \$29.7M        | \$30.9M        |
| Sales Tax Revenue           | \$71.6M        | \$80M          |
| Appropriated Fund Balance   | \$601K         | \$0            |