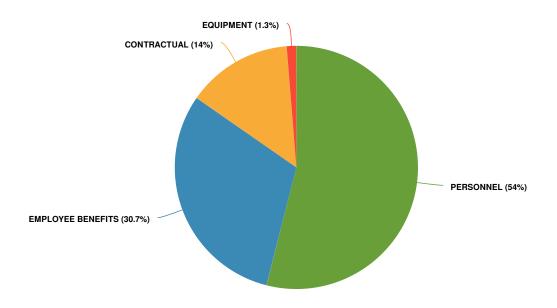

vital assets prior to, during, and after a disaster; and to facilitate the speedy recovery of St. Lawrence County in the mid and long term intervals following a disaster.

### **Departmental Structure**

### **Emergency Services Director**

### Administration

Deputy Director/EMS Coordinator (1) Secretary (1) Principal Fiscal Officer (0.4)

### **Dispatch Center**

Supervisor of Dispatch Operations (1) Senior Dispatcher (3) Dispatcher (16.75)

### **Expenditures Summary**

\$2,408,178 \$350,660 (17.04% vs. prior year)

### **Budget vs Historical Actuals**



In 2020, the Department went \$2,150,500 over Original Budget mostly due to tower projects. This expense was modified in and matched by State funding.

### **Expenditures by Expense Type**

**Budgeted Expenditures by Expense Type** 



**Budgeted and Historical Expenditures by Expense Type** 



### **Revenue Summary**

\$202,655 \$620 (0.31% vs. prior year)

### **Budgeted Revenues vs Historical Actuals**



In 2020, the Department went \$2,369,417 over Original Budget mostly due to revenue received for tower projects.

### **Revenues by Source**

Projected 2024 Revenues by Source



**Budgeted and Historical Revenues by Source** 



### **Budget Detail**

|                                                                           |   | 2022                                     | 2023                                     | 2022 Madified               | 2023<br>Actual             | 2023                        | 2024                    |
|---------------------------------------------------------------------------|---|----