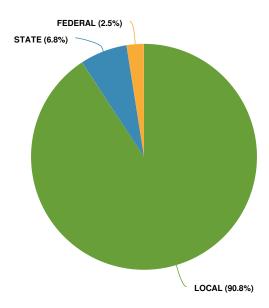

In the early months of 2023, it became obvious to counties that New York State was positioning to intercept federal dollars attached to the Medicaid Programs. For St. Lawrence County, the impact of this change is \$3.1M or an increase of over six (6%) percent to the taxpayers. These funds are intended to offset the cost of Medicaid for counties who are limited in the sources of revenue to pay for services to its residents.