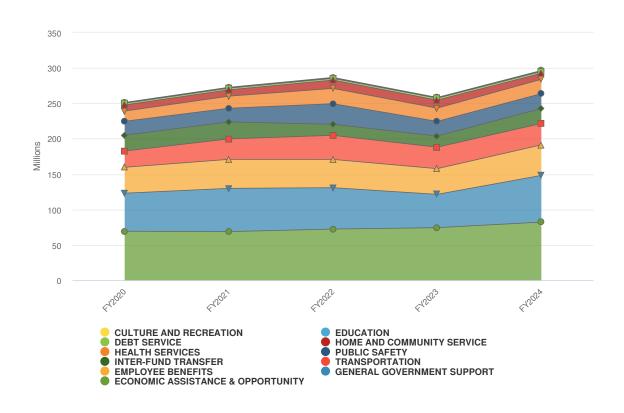

|              |
| Inter-Fund Transfer        | 16,854,083   |
| HIGHWAY                    | 3,645,000    |
| TREASURER                  | 13,209,083   |
|                            |              |
| Public Safety              | 19,764,243   |
| COMMUNITY SERVICES         | 323,513      |
| EMERGENCY SERVICES         | 2,057,518    |
| HIGHWAY                    | 738,060      |
| PROBATION                  | 3,285,932    |
| SHERIFF                    | 13,359,220   |
|                            |              |
| Transportation             | 27,233,391   |
| HIGHWAY                    | 23,828,485   |
| PLANNING                   | 3,404,906    |

### **Expenditures by Function**

**Budgeted Expenditures by Function** 



**Budgeted and Historical Expenditures by Function** 



| Name                              | FY2022 Actual | FY2023 Adopted Budget | FY2024 Adopted Budget | FY2023 Adopted Budget vs. FY2024<br>Adopted Budget (% Change) |
|-----------------------------------|---------------|-----------------------|-----------------------|---------------------------------------------------------------|
| Expenditures                      |               |                       |                       |                                                               |
| GENERAL GOVERNMENT SUPPORT        | \$47,955,620  | \$61,146,361          | \$66,004,404          | 7.9%                                                          |
| EDUCATION                         | \$705,739     | \$851,000             | \$906,500             | 6.5%