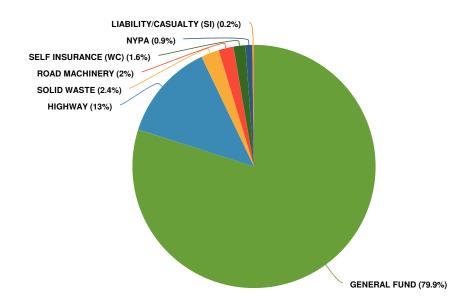

udget Book is designed to better inform on cost of a Department, cost of each Program within a Department, cost of each Subunit within a Program, separate out Expenses and Revenues within Subunits, and the Org Total.



# **FUND SUMMARIES**



### **Summary**

St. Lawrence County is projecting \$242.4M of revenue in FY2024, which represents a 9.3% increase over the prior year. Budgeted expenditures are projected to increase by 8.1% or \$22.28M to \$296.45M in FY2024.



### Revenue by Fund

The Tax Levy (amount to be raised by property taxes) and appropriated fund balances represent the net cost of the Budget and are not included in the revenue charts below. These figures can be viewed in the "Amounts to be Raised by Taxes and Appropriated Fund Balance" Section.

### 2024 Revenue by Fund



**Budgeted and Historical 2024 Revenue by Fund** 



| Name                    | FY2022 Actual | FY2023 Adopted Budget | FY2024 Adopted Budget | FY2023 Adopted Budget vs. FY2024<br>Adopted Budget (% Change) |
|-------------------------|---------------|-----------------------|-----------------------|---------------------------------------------------------------|
| GENERAL FUND            | \$203,497,756 | \$181,919,083         | \$193,711,835         | 6.5%                                                          |
| HIGHWAY                 | \$24,671,573  | \$24,142,775          | \$31,489,056          | 30.4%                                                         |
| ROAD MACHINERY          | \$4,281,033   | \$4,573,767           | \$4,827,918           | 5.6%