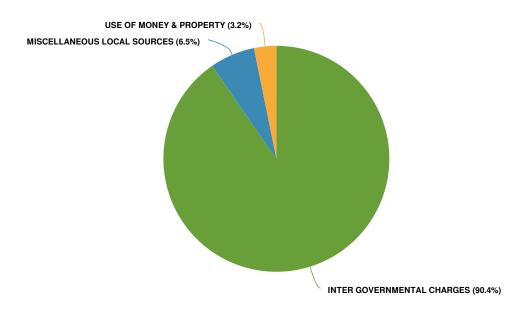

| Name                  | FY2022 Actual | FY2023 Adopted Budget | FY2024 Adopted Budget | FY2023 Adopted Budget vs. FY2024<br>Budgeted (% Change) |
|-----------------------|---------------|-----------------------|-----------------------|---------------------------------------------------------|
| Revenue Source        |               |                       |                       |                                                         |
| LOCAL                 | \$3,393,485   | \$3,494,176           | \$3,873,200           | 10.8%                                                   |
| Total Revenue Source: | \$3,393,485   | \$3,494,176           | \$3,873,200           | 10.8%                                                   |

### **Revenue by Function**

2024 Revenue by Function



**Budgeted and Historical Revenue by Function** 



| Name                        | FY2022 Actual | FY2023 Adopted Budget | FY2024 Adopted Budget | FY2023 Adopted Budget vs. FY2024<br>Budgeted (% Change) |
|-----------------------------|---------------|-----------------------|-----------------------|---------------------------------------------------------|
| Revenue                     |               |                       |                       |                                                         |
| INTER GOVERNMENTAL CHARGES  | \$3,206,835   | \$3,200,076           | \$3,500,000           | 9.4%                                                    |
| USE OF MONEY & PROPERTY     | \$30,651      | \$94,100              | \$123,200             | 30.9%