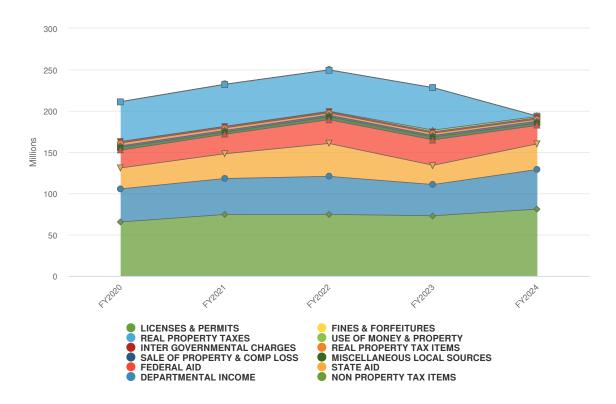

### "Budget in Brief" Executive Summary

Executive Summary
2024 Adopted St. Lawrence County Budget in Brief
Presented on October 30, 2023
By County Administrator Ruth A. Doyle

| Budgeted Areas of Interest  | 2023 (Adopted) | 2024 (Adopted) |
|-----------------------------|----------------|----------------|
| True Value Tax Rate (TVTR)* | \$7.60         | \$7.15         |
| Appropriations (Budget) **  | \$274.2M       | \$296.5M       |
| Revenue                     | \$221.9M       | \$242.4M       |
| Property Tax Levy           | \$51,702,104   | \$54,051,752   |
| NYS Retirement              | \$5.7M         | \$6.9M         |
| Health Insurance            | \$29.7M        | \$30.9M        |
| Sales Tax Revenue           | \$71.6M        | \$80M          |
| Appropriated Fund Balance   | \$601K         | \$0            |