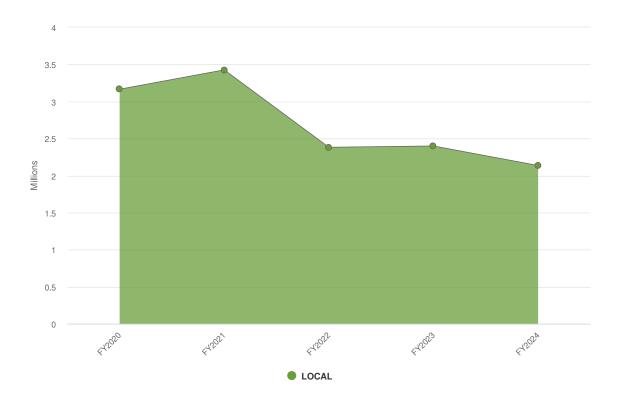

|
| CONTRACTUAL            | \$157,922     | \$252,137             | \$316,107             | 25.4%                                                   |
| EMPLOYEE BENEFITS      | \$63,493      | \$79,140              | \$76,063              | -3.9%                                                   |
| Total Expense Objects: | \$347,250     | \$500,690             | \$567,062             | 13.3%                                                   |



## **Summary**

St. Lawrence County is projecting \$2.14M of revenue in FY2024, which represents a 0% increase over the prior year. Budgeted expenditures are projected to increase by 0% or \$0 to \$2.14M in FY2024.



## **Revenues by Source**

Projected 2024 Revenues by Source



### **Budgeted and Historical Revenues by Source**



| Name                  | FY2022 Actual | FY2023 Adopted Budget | FY2024 Adopted Budget | FY2023 Adopted Budget vs. FY2024<br>Budgeted (% Change) |
|-----------------------|---------------|-----------------------|-----------------------|---------------------------------------------------------|
| Revenue Source        |               |                       |                       |                                                         |
| LOCAL                 | \$2,381,767   | \$2,135,449           | \$2,135,449           | 0%                                                      |
| Total Revenue Source: | \$2,381,767   | \$2,135,449           | \$2,135,449           | 0%                                                      |

# **Revenue by Function**

**Budgeted 2024 Revenue by Fun