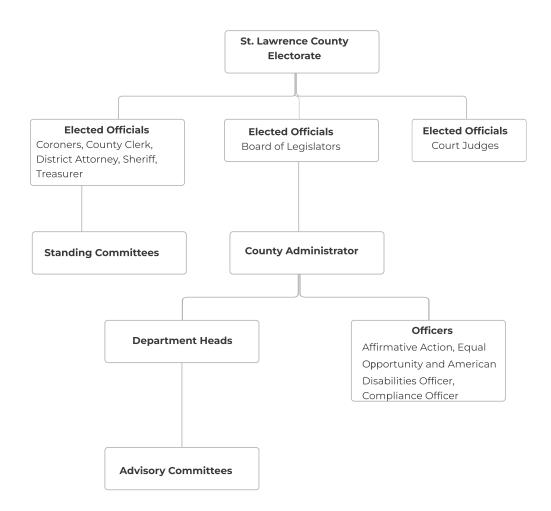

ontext of the overall cost of living.



<sup>\*</sup> Data Source: American Community Survey 5-year estimates

### **Housing Overview**



\* Data Source: 2022 US Census Bureau (http://www.census.gov/data/developers/data-sets.html), American Community Survey. Home value data includes all types of owner-occupied housing.

### HOME VALUE DISTRIBUTION



\* Data Source: 2022 US Census Bureau (http://www.census.gov/data/developers/data-sets.html), American Community Survey. Home value data includes all types of owner-occupied housing.

#### HOME OWNERS VS RENTERS





\* Data Source: 2022 US Census Bureau (http://www.census.gov/data/developers/data-sets.html), American Community Survey. Home value data includes all types of owner-occupied housing.

### St. Lawrence County Organization Chart



### **Fund Structure**

The County of St. Lawrence operates several funds to account for the receipt of revenues and necessary expenditures related to the services provided by each fund.

The County operates the following major governmental funds:

- The General Fund constitutes the primary operating fund of the County and is used to account for all operations not required to be accounted for in other funds. The principal sources of revenue for the General Fund are property taxes and sales tax.
- The County Road Fund is a special revenue fund that is used to account for expenditures for highway purposes authorized by Section 114 of New York State Highway Law. The principal sources of revenue for the County Road Fund are state and federal aid.
- The Capital Projects Fund is used to accoun