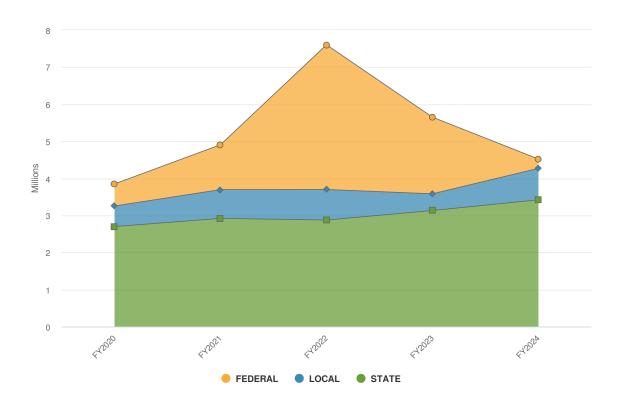

### **Fund Structure**

The County of St. Lawrence operates several funds to account for the receipt of revenues and necessary expenditures related to the services provided by each fund.

The County operates the following major governmental funds:

- The General Fund constitutes the primary operating fund of the County and is used to account for all operations not required to be accounted for in other funds. The principal sources of revenue for the General Fund are property taxes and sales tax.
- The County Road Fund is a special revenue fund that is used to account for expenditures for highway purposes authorized by Section 114 of New York State Highway Law. The principal sources of revenue for the County Road Fund are state and federal aid.
- The Capital Projects Fund is used to account for financial resources to be used for the acquisition, construction or renovation of major capital facilities or equipment.