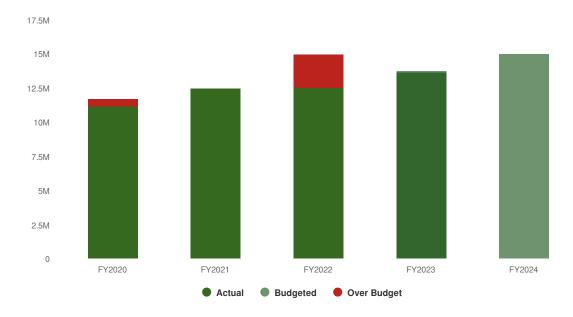

### "Budget in Brief" Executive Summary

Executive Summary
2024 Adopted St. Lawrence County Budget in Brief
Presented on October 30, 2023
By County Administrator Ruth A. Doyle

| Budgeted Areas of Interest  | 2023 (Adopted) | 2024 (Adopted) |
|-----------------------------|----------------|----------------|
| True Value Tax Rate (TVTR)* | \$7.60         | \$7.15         |
| Appropriations (Budget) **  | \$274.2M       | \$296.5M       |
| Revenue                     | \$221.9M       | \$242.4M       |
| Property Tax Levy           | \$51,702,104   | \$54,051,752   |
| NYS Retirement              | \$5.7M         | \$6.9M         |
| Health Insurance            | \$29.7M        | \$30.9M        |
| Sales Tax Revenue           | \$71.6M        | \$80M          |
| Appropriated Fund Balance   | \$601K         | \$0            |