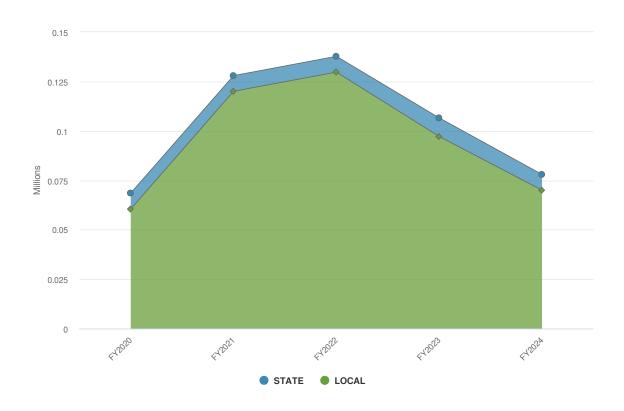

#### Liability

Assistant County Attorney (.5) Risk Manager (.3) Secretary to County Attorney (.35) Paralegal (.25)