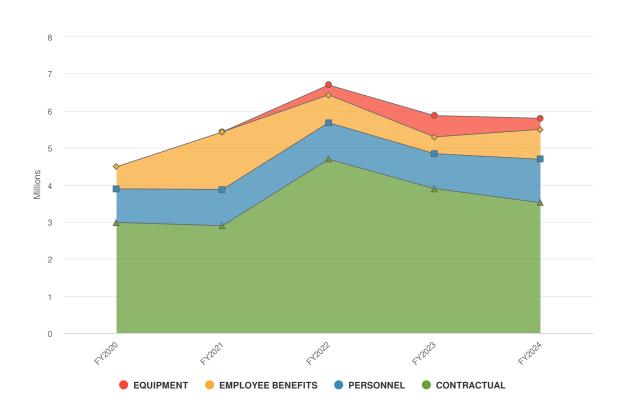

### 2024 Budget Summary by Department

### St. Lawrence County 2024 Adopted Budget