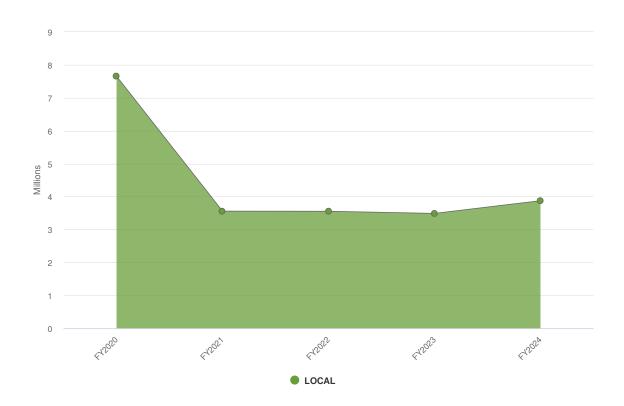

PLOYEE BENEFITS      | \$446,954     | \$790,028             | \$807,334             | 2.2%                                                    |
| Total Expense Objects: | \$6,176,963   | \$5,504,831           | \$5,796,585           | 5.3%                                                    |

### **Summary**

St. Lawrence County is projecting \$3.87M of revenue in FY2024, which represents a 10.8% increase over the prior year. Budgeted expenditures are projected to increase by 10.8% or \$379.02K to \$3.87M in FY2024.

In 2019, an appropriation accounting entry of \$11,462,832 occurred in the Workers' Compensation Self-Insurance Fund to adjust workers' compensation liability according to actuarial reporting.



# **Revenues by Source**

#### Budgeted and Historical 2024 Revenues by Source



| Name                  | FY2022 Actual | FY2023 Adopted Budget | FY2024 Adopted Budget | FY2023 Adopted Budget vs. FY2024<br>Budgeted (% Change) |
|-----------------------|---------------|-----------------------|-----------------------|---------------------------------------------------------|
| Revenue Source        |               |                       |                       |                                                         |
| LOCAL                 | \$3,393,485   | \$3,494,176           | \$3,873,200           | 10.8%                                                   |
| Total Revenue Source: | \$3,393,485   | \$3,494,176           | \$3,873,200           | 10.8%                                                   |

### **Revenue by Function**

2024 Revenue by Function