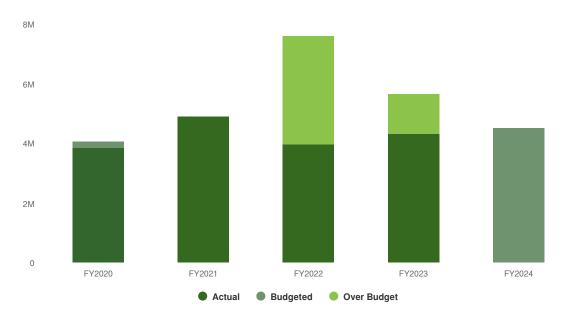

| St. Lawrence County Budget & Tax Levy<br>True Value Tax Rate |          |          |                    |  |  |  |  |  |  |
|--------------------------------------------------------------|----------|----------|--------------------|--|--|--|--|--|--|
| Year                                                         | Budget   | Tax Levy | TVTR               |  |  |  |  |  |  |
|                                                              | millions | millions | Per thousand of    |  |  |  |  |  |  |
|                                                              |          |          | Assessed Valuation |  |  |  |  |  |  |
| 2024                                                         | 296.5    | 54.0     | 7.15               |  |  |  |  |  |  |
| 2023                                                         | 274.2    | 51.7     | 7.60               |  |  |  |  |  |  |
| 2022                                                         | 260.0    | 50.3     | 8.02               |  |  |  |  |  |  |
| 2021                                                         | 249.6    | 50.4     | 8.19               |  |  |  |  |  |  |
| 2020                                                         | 253.1    | 49.0     | 8.28               |  |  |  |  |  |  |
| 2019                                                         | 236.9    | 47.7     | 8.28               |  |  |  |  |  |  |
| 2018                                                         | 231.0    | 47.5     | 8.36               |  |  |  |  |  |  |
| 2017                                                         | 227.1    | 47.6     | 8.39               |  |  |  |  |  |  |
| 2016                                                         | 227.9    | 47.6     | 8.48               |  |  |  |  |  |  |
| 2015                                                         | 233.2    | 47.2     | 8.52               |  |  |  |  |  |  |

The True Value Tax Rate (TVTR) is the amount that is calculated with the value of a taxpayers' property to determine what their portion of property taxes will be for the year. The TVTR has been reduced for nine of the last ten years with no change in 2020. The tax levy has been predictable for the ninth consecutive year with a variance of less than \$4.5M in a budget of approximately \$296M.

The 2024 Budget uses the available Tax Cap of \$1,769,763 and as presented exceeds the Cap by \$579,885 with a proposed levy of \$54,051,752, an **increase** of \$2,349,648 from the levy in 2023 (+.27%). Due to an unprecedented increase in the overall assessed valuation, the True Value Tax Rate (TVTR) for 2024 will **decrease** by \$.45 to \$7.15 per thousand (-5.9%). The last time the TVTR was lower than \$7.15 was in 1985.