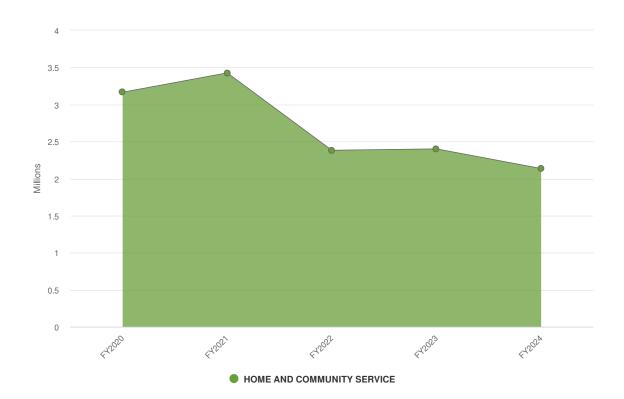

--------------------------------------------|
| Revenue                     |               |                       |                       |                                                         |
| USE OF MONEY & PROPERTY     | \$249         | \$0                   | \$0                   | 0%                                                      |
| MISCELLANEOUS LOCAL SOURCES | \$2,381,518   | \$2,135,449           | \$2,135,449           | 0%                                                      |
| Total Revenue:              | \$2,381,767   | \$2,135,449           | \$2,135,449           | 0%                                                      |

# **Expenditures by Function**

**Budgeted 2024 Expenditures by Function** 



### **Budgeted and Historical Expenditures by Function**



| Name                       | FY2022 Actual | FY2023 Adopted Budget | FY2024 Adopted Budget | FY2023 Adopted Budget vs. FY2024<br>Budgeted (% Change) |
|----------------------------|---------------|-----------------------|-----------------------|---------------------------------------------------------|
| Expenditures               |               |                       |                       |                                                         |
| HOME AND COMMUNITY SERVICE | \$2,381,518   | \$2,135,449           | \$2,135,449           | 0%                                                      |
| Total Expenditures:        | \$2,381,518   | \$2,135,449           | \$2,135,449           | 0%                                                      |

# **Expenditures by Expense Type