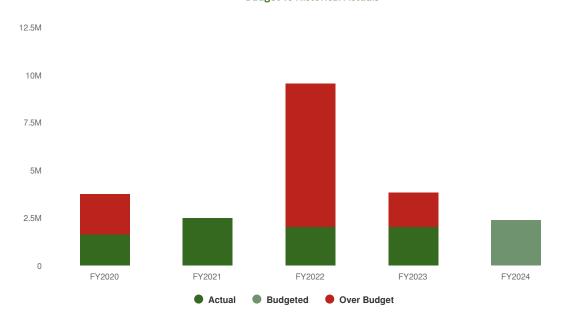

nce when calling 911 via cell, landline, VOIP or text; to ensure citizens and visitors in need of emergency, health, and social services will match quickly and effectively with the most appropriate resource; to mitigate loss of life and vital assets prior to, during, and after a disaster; and to facilitate the speedy recovery of St. Lawrence County in the mid and long term intervals following a disaster.

### **Departmental Structure**

### **Emergency Services Director**

### Administration

Deputy Director/EMS Coordinator (1) Secretary (1) Principal Fiscal Officer (0.4)

### **Dispatch Center**

Supervisor of Dispatch Operations (1) Senior Dispatcher (3) Dispatcher (16.75)

### **Expenditures Summary**

\$2,408,178 \$350,660 (17.04% vs. prior year)

### **Budget vs Historical Actuals**



In 2020, the Department went \$2,150,500 over Original Budget mostly due to tower projects. This expense was modified in and matched by State funding.

### **Expenditures by Expense Type**

**Budgeted Expenditures by Expense Type** 



**Budgeted and Historical Expenditures by Expense Type** 



### **Revenue Summary**

\$202,655 \$620 (0.31% vs. prior year)

### **Budgeted Revenues vs Historical Actuals**



In 2020, the Department went \$2,369,417 over Original Budget mostly due to revenue received for tower projects.

### **Revenues by Source**

Projected 2024 Revenues by Source



**Budgeted and Historical Revenues by Source** 



### **Budget Detail**

|                                                                           |   | 2022                                     | 2023