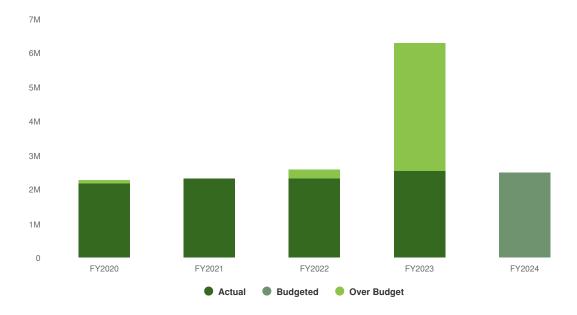

### "Budget in Brief" Executive Summary

Executive Summary
2024 Adopted St. Lawrence County Budget in Brief
Presented on October 30, 2023
By County Administrator Ruth A. Doyle

| Budgeted Areas of Interest  | 2023 (Adopted) | 2024 (Adopted) |
|-----------------------------|----------------|----------------|
| True Value Tax Rate (TVTR)* | \$7.60         | \$7.15         |
| Appropriations (Budget) **  | \$274.2M       | \$296.5M       |
| Revenue                     | \$221.9M       | \$242.4M       |
| Property Tax Levy           | \$51,702,104   | \$54,051,752   |
| NYS Retirement              | \$5.7M         | \$6.9M         |
| Health Insurance            | \$29.7M        | \$30.9M        |
| Sales Tax Revenue           | \$71.6M        | \$80M          |
| Appropriated Fund Balance   | \$601K         | \$0            |