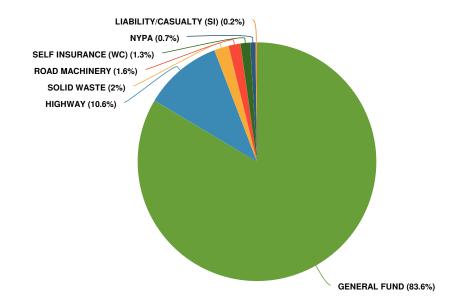

### **Fund Structure**

The County of St. Lawrence operates several funds to account for the receipt of revenues and necessary expenditures related to the services provided by each fund.

The County operates the following major governmental funds:

- The General Fund constitutes the primary operating fund of the County and is used to account for all operations not required to be accounted for in other funds. The principal sources of revenue for the General Fund are property taxes and sales tax.
- The County Road Fund is a special revenue fund that is used to account for expenditures for highway purposes authorized by Section 114 of New York State Highway Law. The principal sources of revenue for the County Road Fund are state and federal aid.
- The Capital Projects Fund is used to account for financial resources to be used for the acquisition, construction or renovation of major capital facilities or equipment.

The County operates the following nonmajor special revenue funds:

- The Road Machinery Fund is used to account for the purchase, repair, maintenance and storage of highway machinery, tools and equipment pursuant to Section 133 of New York State Highway Law.
- The Special Grant Fund is used to account for funds received under the Workforce Investment Act.

The County operates the following nonmajor special revenue funds:

- The Solid Waste Fund is used to account for the handling of solid waste, including four transfer stations, where the governing officials have determined that the costs of operations are to be financed through charges for services to users.
- Industrial Development Agency -- Civic Development Corporation -- CDC, an enterprise fund and a blended component unit of the government, is a
  not-for-profit corporation that was established in 2010 to relieve and reduce unemployment, promote and provide for additional and maximum
  employment and to better and maintain job opportunities.
- Canton Human Service Initiatives -- CHSI, an enterprise fund and a blended component unit of the government, is a not-for-profit corporation that was established in 2001 to finance, build and rent a health service facility to the County.
- The Internal Service Fund is used to account for the activity of the County's self-insured workers' compensation plans. This fund accounts for the accumulation of resources for payments of compensation, assessments, and other obligations under the Workers' Compensation Law, Article 5.