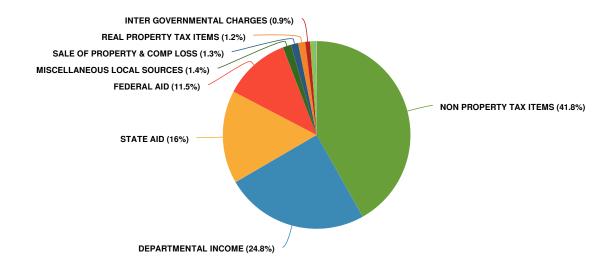

### "Budget in Brief" Executive Summary

Executive Summary
2024 Adopted St. Lawrence County Budget in Brief
Presented on October 30, 2023
By County Administrator Ruth A. Doyle

| Budgeted Areas of Interest  | 2023 (Adopted) | 2024 (Adopted) |
|-----------------------------|----------------|----------------|
| True Value Tax Rate (TVTR)* | \$7.60         | \$7.15         |
| Appropriations (Budget) **  | \$274.2M       | \$296.5M       |
| Revenue                     | \$221.9M       | \$242.4M       |
| Property Tax Levy           | \$51,702,104   | \$54,051,752   |
| NYS Retirement              | \$5.7M         | \$6.9M         |
| Health Insurance            | \$29.7M        | \$30.9M        |
| Sales Tax Revenue           | \$71.6M        | \$80M          |
| Appropriated Fund Balance   | \$601K         | \$0            |