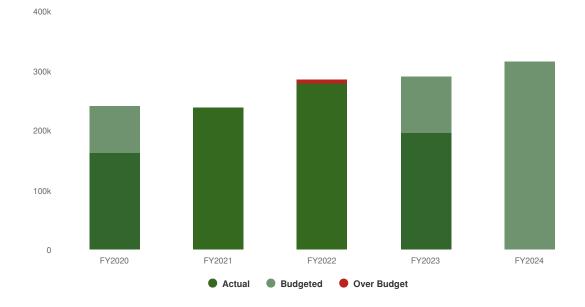

Sports Education and Opportunity Funding by the Office of Children and Family Services (OCFS).

### **Program Mandates:**

• New York Codes, Rules and Regulations, Title 9, Subtitle E, Part 165

### **Mission Statement**



The mission of the St. Lawrence County Youth Bureau is ensuring that children, adolescents, and young adults have access to programs that will help them to be contributing members of society. The Department is dedicated to preventing delinquency through positive youth development and the implementation of comprehensive youth services to all youth in St. Lawrence County.

# **Departmental Structure**

# **Youth Bureau Director**

# Administration Secretary I (1)

# **Expenditures Summary**

\$315,795 \$24,827 (8.53% vs. prior year)

### **Budget vs Historical Actuals**



# **Expenditures by Expense Type**

**Budgeted Expenditures by Expense Type** 



**Budgeted and Historical Expenditures by Expense Type** 



# **Revenues Summary**

\$144,497 \$28,117 (24.16% vs. prior year)

### **Budgeted Revenues vs Historical Actuals**



# **Revenues by Source**

**Revenues by Source** 



**Budgeted and Historical Revenues by Source** 



# **Budget Detail**

|                                           | 2022    | 2023     | 2023     | 2023    | 2023       | 2024    |
|-------------------------------------------|---------|----------|----------|---------|------------|---------|
| · ·                                       | Actual  | Original | Modified | Actual  | Projection | Adopted |
| ⊟(Y1) YOUTH BUREAU ADMINISTRATION         | 166,682 | 174,587  | 174,587  |