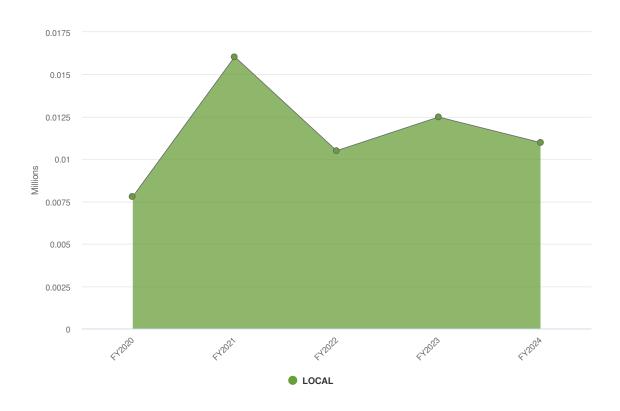

epartmental Structure**

### **Director of Human Resources**

#### **Human Resources**

Personnel Officer (1)
Human Resources Assistant (1)
Human Resources Technician (2)
Human Resource Aide (2)
Senior Account Clerk (.5)

### **Examination Monitoring**

Chief Examination Monitor (.07) Examination Monitor (.07)

### **Appropriations Summary**

\$858,188 \$183,914 (27.28% vs. prior year)

#### **Budget vs Historical Actuals**



### **Expenditures by Expense Type**

**Budgeted Expenditures by Expense Type** 



**Budgeted and Historical Expenditures by Expense Type** 



### **Revenues Summary**

\$10,982 \$1,482 (15.60% vs. prior year)

#### **Budgeted Revenues vs Historical Actuals**



### **Revenues by Source**

**Revenues by Source** 



**Budgeted and Historical Revenues by Source** 



# **Budget Detail**

|                                 | 2022                     | 2023     |               | 2023    | 2023       | 2024    |
|---------------------------------|--------------------------|----------|---------------|---------|------------|---------|
|                                 | <ul><li>Actual</li></ul> | Original | 2023 Modified | Actual  | Projection | Adopted |
| HUMAN RESOURCES                 | 596,419                  | 664,774  | 682,507       | 629,843 | 672,790    | 847,206 |
| G(CP) HUMAN RESOURCES           | 596,419                  | 664,774  | 682,507       | 629,843 | 672,790    | 847,206 |
| ☐ (CP0) HUMAN RESOURCES         | 596,419                  | 664,774  | 682,507       | 629,843 | 672,790    | 847,206 |
| = EXPENSE                       | 610