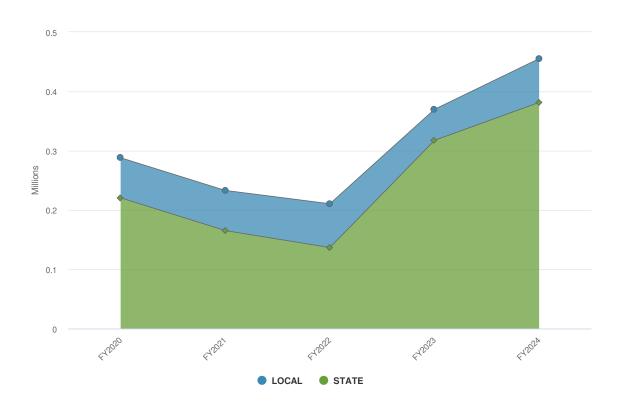

In 2019, an appropriation accounting entry of \$11,462,832 occurred in the Workers' Compensation Self-Insurance Fund to adjust workers' compensation liability according to actuarial reporting.