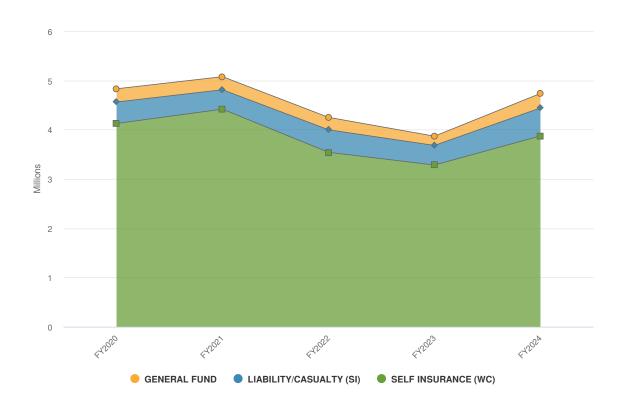

ounty departments.

## **Departmental Structure**

# County Attorney

## Administration

Secretary to County Attorney (.25) Paralegal (.75) Paralegal (1.0)

#### Self-Insurance Fund

Secretary to County Attorney (.25) Risk Manager (.7) Secretary I (.75)

#### Liability

Assistant County Attorney (.5) Risk Manager (.3) Secretary to County Attorney (.35) Paralegal (.25)

## **Expenditures Summary**

\$4,734,682 \$549,897 (13.14% vs. prior year)

#### **Budget vs Historical Actuals**



In 2019, an appropriation accounting entry of \$11,462,832 occurred in the Workers' Compensation Self-Insurance Fund to adjust workers' compensation liability according to actuarial reporting.

# **Expenditures by Fund**

**Budgeted Expenditures by Fund** 



**Budgeted and Historical Expenditures by Fund** 



# **Expenditures by Expense Type**

**Budgeted Expenditures by Expense Type** 



**Budgeted and Historical Expenditures by Expense Type** 



## **Revenue Summary**

\$4,440,262 \$552,021 (14.20% vs. prior year

#### **Budgeted Revenues vs Historical Actuals**



In 2019, a revenue accounting entry of \$7,989,664 occurred in the Workers' Compensation Self-Insurance Fund to adjust workers' compensation liability according to actuarial reporting.

# **Revenue by Fund**

**Budgeted Revenue by Fund** 



**Budgeted and Historical Revenue by Fund** 



# **Revenue by Source**





# **Budget Detail**

|                                                                              | 2022       | 2023       |               | 2023       | 2023       | 2024      |
|-------------------------------