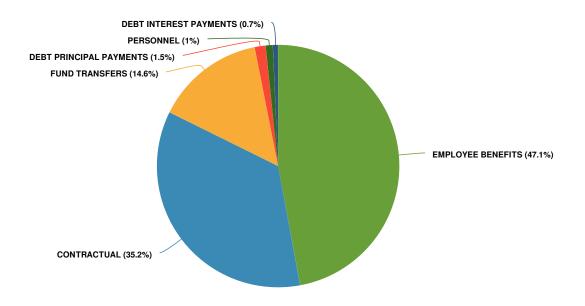

orcement.

### **Departmental Structure**

# **Treasurer**

# Accounting

Deputy
Treasurer/Accounting
Supervisor (1)
Assistant Accounting
Supervisor (1)
Principal Account Clerk
(1)

### Tax Collection

Deputy Treasurer/Tax Supervisor (1)

Tax Collection Technician (1)

Property Tax Law Enforcement Supervisor (1)

Title Searcher (2)

Senior Account Clerk (1)

Account Clerk (1)

# **Payroll**

Chief Payroll Clerk (1)
Payroll Clerk (1)
Principal Account Clerk
(1)
Senior Account Clerk (1)

# **Expenditures Summary**

# \$92,597,847 \$4,901,178 (5.59% vs. prior year)

### **Budget vs Historical Actuals**



# **Expenditures by Fund**

**Expenditures by Fund** 



**Budgeted and Historical Expenditures by Fund** 



# **Expenditures by Expense Type**

**Budgeted Expenditures by Expense Type** 



**Budgeted and Historical Expenditures by Expense Type** 



# **Revenues Summary**

# \$138,303,798 \$9,645,280 (7.50% vs. prior year)

### **Budgeted Revenues vs Historical Actuals**



# **Revenue by Fund**

Revenue by Fund



**Budgeted and Historical Revenue by Fund** 



# **Revenues by Source**

**Revenues by Source** 



**Budgeted and Historical Revenues by Source** 



# **Budget Detail**

|                                                                                                                             | 2022                                                | 2023                                   |                         | 2023                      | 2023                      | 2024                               |
|----------------------------------------------------