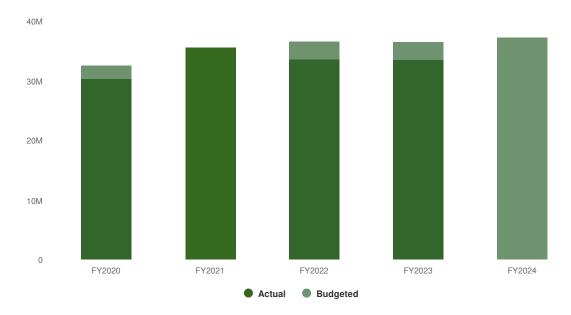

Child Support

Enforcement

& Collection

Keyboard Specialist (1) Secretary I (1) Senior Account Clerk (2) Principal Account Clerk (2)

## Medical

Services Secretary I (1) Caseworker (2) Principal Social
Welfare Examiner
(2)
Senior Social
Welfare Examiner
(3.27) Social Welfare Examiner (14) Community Services Worker Keyboard Specialist (2)

Senior Clerk (2) Senior Caseworker (1) Medical Services Supervisor (1)

## **Expenditures Summary**

\$77,335,218 \$3,452,239 (4.67% vs. prior year)

## **Budget vs Historical Actuals**



## **Expenditures by Expense Type**

**Budgeted Expenditures by Expense Type** 



**Budgeted and Historical Expenditures by Expense Type** 



## **Revenues Summary**

# \$37,282,152 \$845,725 (2.32% vs. prior year

## **Budgeted Revenues vs Historical Actuals**



# **Revenues by Source**

**Revenues by Source** 



**Budgeted and Historical Revenues by Source** 



# **Budget Detail**

|                                                                        | 2022                        | 2023                        | 0000 11 115                 | 2023                        | 2023                        | 2024                   |
|------------------------------------------------------------------------|-----------------------------|-----------------------------|-----------------------------|-----------------------------|-----------------------------|------------------------|
| POCIAL PERVICES                                                        | Actual                      | Original                    | 2023 Modified               | Actual