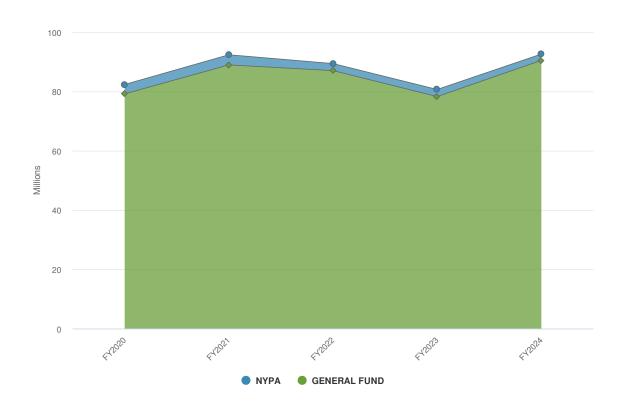

mit their taxes directly to the county. Responsible for county payroll and tax enforcement.

### **Departmental Structure**

# **Treasurer**

# Accounting

Deputy
Treasurer/Accounting
Supervisor (1)
Assistant Accounting
Supervisor (1)
Principal Account Clerk
(1)

### Tax Collection

Deputy Treasurer/Tax Supervisor (1)

Tax Collection Technician (1)

Property Tax Law Enforcement Supervisor (1)

Title Searcher (2)

Senior Account Clerk (1)

Account Clerk (1)

# **Payroll**

Chief Payroll Clerk (1)
Payroll Clerk (1)
Principal Account Clerk
(1)
Senior Account Clerk (1)

# **Expenditures Summary**

# \$92,597,847 \$4,901,178 (5.59% vs. prior year)

### **Budget vs Historical Actuals**



# **Expenditures by Fund**

**Expenditures by Fund** 



**Budgeted and Historical Expenditures by Fund** 



# **Expenditures by Expense Type**

**Budgeted Expenditures by Expense Type** 



**Budgeted and Historical Expenditures by Expense Type** 



# **Revenues Summary**

# \$138,303,798 \$9,645,280 (7.50% vs. prior year)

### **Budgeted Revenues vs Historical Actuals**



# **Revenue by Fund**

Revenue by Fund



**Budgeted and Historical Revenue by Fund** 



# **Revenues by Source**

**Revenues by Source** 



**Budgeted and Historical Revenues by Source** 



# **Budget Detail**

|                                                                                                                             | 2022                                                | 2023                                   |                         | 2023                      | 2023                      | 2024