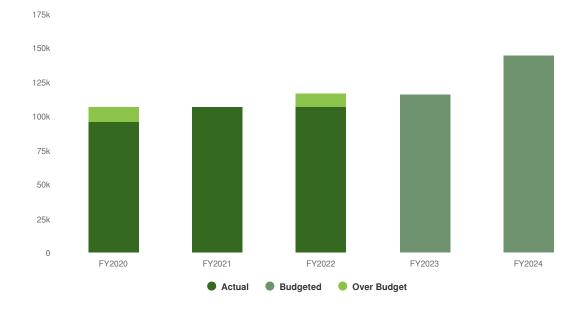

| St. Lawrence County Budget & Tax Levy<br>True Value Tax Rate |          |          |                    |  |  |  |  |  |  |
|--------------------------------------------------------------|----------|----------|--------------------|--|--|--|--|--|--|
| Year                                                         | Budget   | Tax Levy | TVTR               |  |  |  |  |  |  |
|                                                              | millions | millions | Per thousand of    |  |  |  |  |  |  |
|                                                              |          |          | Assessed Valuation |  |  |  |  |  |  |
| 2024                                                         | 296.5    | 54.0     | 7.15               |  |  |  |  |  |  |
| 2023                                                         | 274.2    | 51.7     | 7.60               |  |  |  |  |  |  |
| 2022                                                         | 260.0    | 50.3     | 8.02               |  |  |  |  |  |  |
| 2021                                                         | 249.6    | 50.4     | 8.19               |  |  |  |  |  |  |
| 2020                                                         | 253.1    | 49.0     | 8.28               |  |  |  |  |  |  |
| 2019                                                         | 236.9    | 47.7     | 8.28               |  |  |  |  |  |  |
| 2018                                                         | 231.0    | 47.5     | 8.36               |  |  |  |  |  |  |
| 2017                                                         | 227.1    | 47.6     | 8.39               |  |  |  |  |  |  |
| 2016                                                         | 227.9    | 47.6     | 8.48               |  |  |  |  |  |  |
| 2015                                                         | 233.2    | 47.2     | 8.52               |  |  |  |  |  |  |

The True Value Tax Rate (TVTR) is the amount that is calculated with the value of a taxpayers' property to determine what their portion of property taxes will be for the year. The TVTR has been reduced for nine of the last ten years with no change in 2020. The tax levy has been predictable for the ninth consecutive year with a variance of less than \$4.5M in a budget of approximately \$296M.

The 2024 Budget uses the available Tax Cap of \$1,769,763 and as presented exceeds the Cap by \$579,885 with a proposed levy of \$54,051,752, an **increase** of \$2,349,648 from the levy in 2023 (+.27%). Due to an unprecedented increase in the overall assessed valuation, the True Value Tax Rate (TVTR) for 2024 will **decrease** by \$.45 to \$7.15 per thousand (-5.9%). The last time the TVTR was lower than \$7.15 was in 1985.