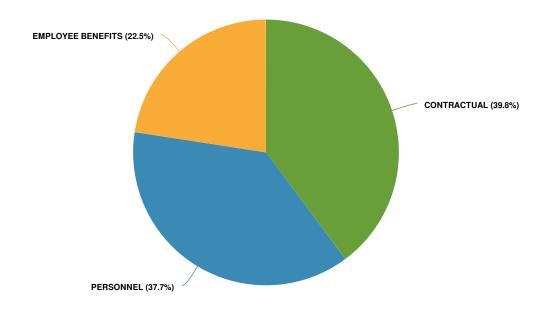

ices (OCFS).

### **Program Mandates:**

• New York Codes, Rules and Regulations, Title 9, Subtitle E, Part 165

### **Mission Statement**



The mission of the St. Lawrence County Youth Bureau is ensuring that children, adolescents, and young adults have access to programs that will help them to be contributing members of society. The Department is dedicated to preventing delinquency through positive youth development and the implementation of comprehensive youth services to all youth in St. Lawrence County.

# **Departmental Structure**

# **Youth Bureau Director**

# Administration Secretary I (1)

# **Expenditures Summary**

\$315,795 \$24,827 (8.53% vs. prior year)

### **Budget vs Historical Actuals**



# **Expenditures by Expense Type**

**Budgeted Expenditures by Expense Type** 



**Budgeted and Historical Expenditures by Expense Type** 



# **Revenues Summary**

\$144,497 \$28,117 (24.16% vs. prior year)

### **Budgeted Revenues vs Historical Actuals**



# **Revenues by Source**

**Revenues by Source** 



**Budgeted and Historical Revenues by Source** 



# **Budget Detail**

|                                           | 2022    | 2023     | 2023     | 2023    | 2023       | 2024    |
|-------------------------------------------|---------|----------|----------|---------|------------|---------|
| · ·                                       | Actual  | Original | Modified | Actual  | Projection | Adopted |
| ⊟(Y1) YOUTH BUREAU ADMINISTRATION         | 166,682 | 174,587  | 174,587  | 173,515 | 177,707    | 184,706 |
| <b>⊟(Y10) YOUTH BUREAU ADMINISTRATION</b> | 166