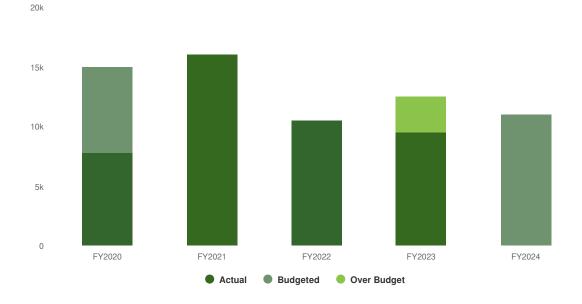

vil service law to help foster a productive work environment to maximize the agencies' potential.

### **Departmental Structure**

### **Director of Human Resources**

#### **Human Resources**

Personnel Officer (1)
Human Resources Assistant (1)
Human Resources Technician (2)
Human Resource Aide (2)
Senior Account Clerk (.5)

### **Examination Monitoring**

Chief Examination Monitor (.07) Examination Monitor (.07)

### **Appropriations Summary**

\$858,188 \$183,914 (27.28% vs. prior year)

#### **Budget vs Historical Actuals**



### **Expenditures by Expense Type**

**Budgeted Expenditures by Expense Type** 



**Budgeted and Historical Expenditures by Expense Type** 



### **Revenues Summary**

\$10,982 \$1,482 (15.60% vs. prior year)

#### **Budgeted Revenues vs Historical Actuals**



### **Revenues by Source**

**Revenues by Source** 



**Budgeted and Historical Revenues by Source** 



# **Budget Detail**

|                                 | 2022                     | 2023     |               | 2023    | 2023       | 2024    |
|---------------------------------|--------------------------|----------|---------------|---------|------------|---------|
|                                 | <ul><li>Actual</li></ul> | Original | 2023 Modified | Actual  | Projection | Adopted |
| HUMAN RESOURCES                 | 596,419                  | 664,774  | 682,507       | 629,843 | 672,790    | 847,206 |
| G(CP) HUMAN RESOURCES           | 596,419                  | 664,774  | 682,507       | 629,843 | 672,790    | 847,206 |
| ☐ (CP0) HUMAN RESOURCES         | 596,419