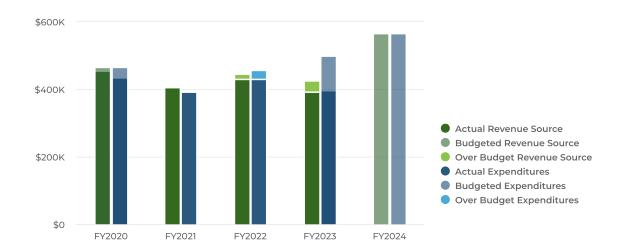

| 3.9%                                                    |
| CONTRACTUAL            | \$3,530,303   | \$3,250,846           | \$3,618,399           | 11.3%                                                   |
| EMPLOYEE BENEFITS      | \$75,445      | \$72,984              | \$77,789              | 6.6%                                                    |
| Total Expense Objects: | \$3,772,574   | \$3,494,176           | \$3,873,200           | 10.8%                                                   |

# **Self-Insurance Liability & Casualty Fund**

## **Summary**

St. Lawrence County is projecting \$567.06K of revenue in FY2024, which represents a 43.9% increase over the prior year. Budgeted expenditures are projected to increase by 13.3% or \$66.37K to \$567.06K in FY2024.



## **Revenues by Source**

2024 Revenues by Source



### **Budgeted and Historical Revenues by Source**



| Name                  | FY2022 Actual | FY2023 Adopted Budget | FY2024 Adopted Budget | FY2023 Adopted Budget vs. FY2024<br>Budgeted (% Change) |
|-----------------------|---------------|-----------------------|-----------------------|---------------------------------------------------------|
| Revenue Source        |               |                       |                       |                                                         |
| LOCAL                 | \$438,944     | \$394,065             | \$567,062             | 43.9%                                                   |
| Total Revenue Source: | \$438,944     | \$394,065             | \$567,062             | 43.9%