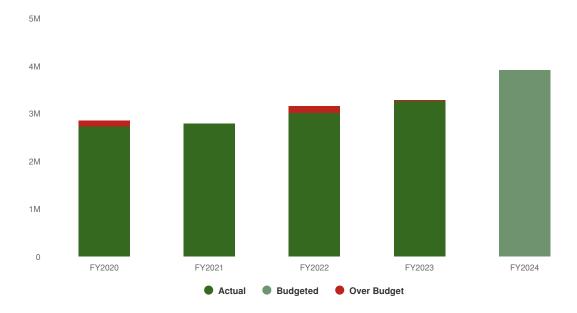

id costly institutionalization. Office for the Aging acts as an advocate and helps develop new strategies for protecting the rights of older adults.

#### **Departmental Structure**

### Director of Office for the Aging

Administration
Fiscal Officer (1)
Senior Account Clerk (1)
Keyboard Specialist (1)
Account Clerk (1)
Secretary 1 (1)
Senior Advocate Worker
for the Elderly (3)

NY Connects
Program Coordinator
(1.2)
Senior Advocate Worker
for the Elderly (1)
Keyboard Specialist (1)
Senior Program
Coordinator (1)

Meals Program
Meals Program Manager
(1)
Nutrition Service
Assistant (5.16)
Nutrition Service Aide
(15.48)

EISEP/IIIE HIICAPP/MIPPA Program Program Coordinator (3)

### **Expenditures Summary**

\$3,922,617 \$647,570 (19.77% vs. prior year)

#### **Budget vs Historical Actuals**



### **Expenditures by Expense Type**

**Budgeted Expenditures by Expense Type** 



**Budgeted and Historical Expenditures by Expense Type** 





### **Revenues Summary**

\$1,946,902 \$35,147 (1.84% vs. prior year)

#### **Budgeted Revenues vs Historical Actuals**



### **Revenues by Source**

**Revenues by Source** 



**Budgeted and Historical Revenues by Source** 



# **Budget Detail**

|                                          |   | 2022       | 2023      |               | 2023       | 2023       | 2024     |
|------------------------------------------|---|------------|-----------|---------------|------------|------------|----------|
|                                          | ¥ | Actual     | Original  | 2023 Modified | Actual     | Projection | Adopted  |
| OFFICE FOR THE AGI