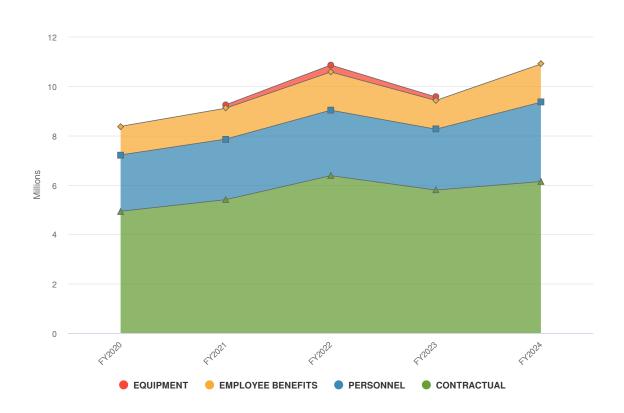

irector (.2)

Administrative Svcs Manager (.5)

Psychiatric Nurse Practitioner (.68)

Registered Professional Nurse (1)

Supervising Psychiatric Social Worker (1)

Licensed Social Worker (3)

Mental Health Counselor (2)

Case Manager (1)

Peer Advocate (1)

Medical Billing Clerk (1)

Account Clerk (.5)

Keyboard Specialist (1.5)

#### Local Government Unit

Fiscal Officer (1) Secretary I (1)

### Special Programs

Special Programs Coordinator (1)

Traffic Safety Info Specialist (1)

Secretary I (1)

Impaired Driver Instructors (.18)

## **Expenditures Summary**

# \$10,891,145 \$655,506 (6.40% vs. prior year)

### **Budget vs Historical Actuals**



## **Expenditures by Expense Type**

**Budgeted Expenditures by Expense Type** 



**Budgeted and Historical Expenditures by Expense Type** 



## **Revenue Summary**

\$9,850,579 \$639,808 (6.95% vs. prior year)

### **Budgeted Revenues vs Historical Actuals**



# **Revenue by Source**

**Revenues by Source** 



**Budgeted and Historical Revenues by Source** 



# **Budget Detail**

|                                                                                                             |   | 2022                        | 2023               | 0000 11 115         | 2023               | 2023                 | 2024                 |
|-------------------------------------------------------------------------------------------------------------|---|-----------------------------|--------------------|---------------------|--------------------|----------------------|----------------------|
| COMMUNITY SEDVICES