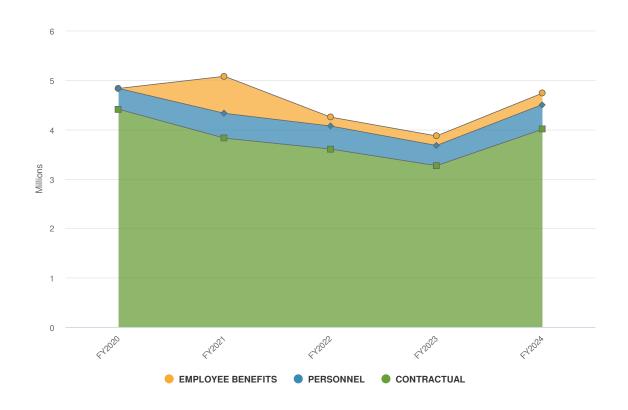

## **Summary**

St. Lawrence County is projecting \$567.06K of revenue in FY2024, which represents a 43.9% increase over the prior year. Budgeted expenditures are projected to increase by 13.3% or \$66.37K to \$567.06K in FY2024.