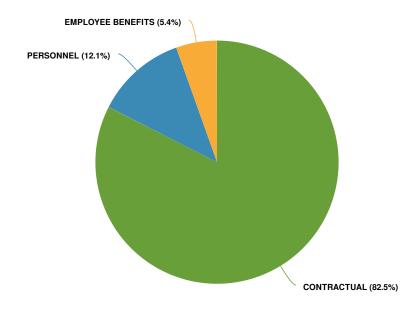

# **Mission Statement**



The mission of the St. Lawrence County Planning Office is to encourage the appropriate use of the County's natural, human, and fiscal resources; to plan for constructive change in St. Lawrence County; to encourage and deliver community development initiatives; to improve governmental service provision; and to be an objective and accurate source of information and technical assistance.

### **Departmental Structure**

### **Director of Planning**

# Administration Office Manager (1)

# Planning Staff Planner III (1)

Planner II (1)
Planner I (1)
Grants Manager (1)

### **Expenditures Summary**

\$3,441,360 -\$600,246 (-14.85% vs. prior year)

#### **Budget vs Historical Actuals**



### **Expenditures by Expense Type**

**Budgeted Expenditures by Expense Type** 



**Budgeted and Historical Expenditures by Expense Type** 



### **Revenues Summary**

\$2,831,848 -\$675,795 (-19.27% vs. prior year)

#### **Budgeted Revenues vs Historical Actuals**



### **Revenues by Source**

**Revenues by Source** 



**Budgeted and Historical Revenues by Source** 



# **Budget Detail**

|                                                |   | 2022       | 2023       |               | 2023       | 2023       | 2024      |
|------------------------------------------------|---|------------|------------|---------------|------------|------------|-----------|
|                                                | ¥ | Actual     | Original   | 2023 Modified | Actual     | Projection | Adopted   |
| PLANNING                                       |   | 452,439    | 533,963