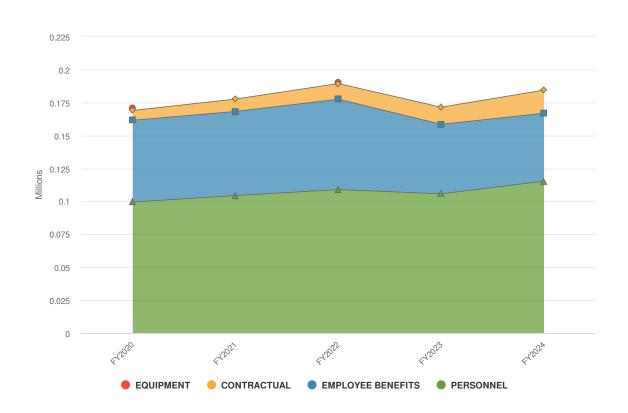

of the various laws, rules, and regulations of New York State and St. Lawrence County. The uniform enforcement of these laws, protects consumers and businesses from unfair and deceptive practices which helps to create a level playing field for all. This continual oversight of commercial businesses assures the consumers of our County, a fair and accurate disclosure of the measure and value of products in which they purchase.

## **Departmental Structure**

# **Director of Weights & Measures**

# Operations Weights & Measures Inspector (1)

# **Expenditures Summary**

\$184,406 -\$13,065

(-6.62% vs. prior year)

### **Budget vs Historical Actuals**



# **Expenditures by Expense Type**

**Budgeted Expenditures by Expense Type** 



**Budgeted and Historical Expenditures by Expense Type** 



# **Revenues Summary**

\$78,000 -\$30,000 (-27.78% vs. prior year)

### **Budgeted Revenues vs Historical Actuals**



# **Revenues by Source**

**Revenues by Source** 



**Budgeted and Historical Revenues by Source** 



# **Revenue by Department**

Projected 2024 Revenue by Department



**Budgeted and Historical 2024 Revenue by Department** 



# **Budget Detail**

|                                         | 2022<br>Actual | 2023<br>Original | 2023<br>Modified | 2023<br>Actual | 2023<br>Projection | 2024<br>Adopted |
|-----------------------------------------|----------------|------------------|------------------|----------------|--------------------|-----------------|
| ■WEIGHTS & MEASURES                     | 12,647         | 89,471           | 89,471           | 73,806         |