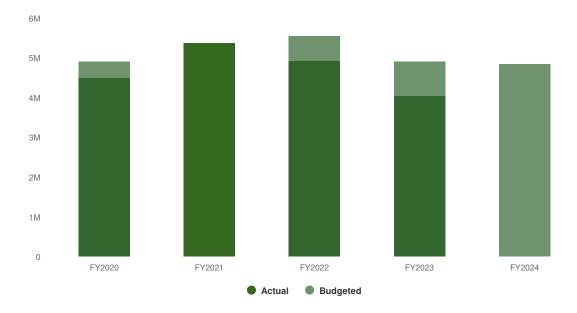

# **County Clerk**

# Administration First Deputy County Clerk (1) Second Deputy Clerk (1)

Index Clerk (7) Fiscal Officer (.6)

## Canton DMV

DMV Supervisor (1) Motor Vehicle Clerk (12.5) Fiscal Officer (.1)

## Ogdensburg DMV

Motor Vehicle Clerk (3) Fiscal Officer (.1)

#### Massena DMV

Motor Vehicle Clerk (3) Fiscal Officer (.1)

#### Gouverneur DMV

Motor Vehicle Clerk (3) Fiscal Officer (.1)

### **Expenditures Summary**

### \$3,082,949 \$106,058 (3.56% vs. prior year)

### **Budget vs Historical Actuals**



### **Expenditures by Expense Type**

**Budgeted Expenditures by Expense Type** 



**Budgeted and Historical Expenditures by Expense Type** 



### **Revenues Summary**

\$4,845,187 -\$65,631 (-1.34% vs. prior year)

County Clerk Proposed and Historical Budget vs. Actual



### **Revenues by Source**

**Revenues by Source** 



**Budgeted and Historical Revenues by Source** 



### **Budget Detail**

|                                      | 2022                         | 2023                                    |                             | 2023                        | 2023                        | 2024                    |
|--------------------------------------|------------------------------|-----------------------------------------|-----------------------------|-----------------------------|-----------------------------|-------------------------|
|                                      | ✓ Actual                     | Original                                | 2023 Modified               | Actual                      | Projection                  | Adopt