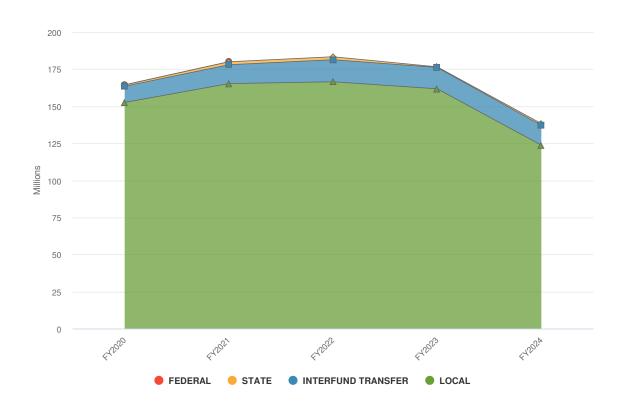

### "Budget in Brief" Executive Summary

Executive Summary
2024 Adopted St. Lawrence County Budget in Brief
Presented on October 30, 2023
By County Administrator Ruth A. Doyle

| Budgeted Areas of Interest  | 2023 (Adopted) | 2024 (Adopted) |
|-----------------------------|----------------|----------------|
| True Value Tax Rate (TVTR)* | \$7.60         | \$7.15         |
| Appropriations (Budget) **  | \$274.2M       | \$296.5M       |
| Revenue                     | \$221.9M       | \$242.4M       |
| Property Tax Levy           | \$51,702,104   | \$54,051,752   |
| NYS Retirement              | \$5.7M         | \$6.9M         |
| Health Insurance            | \$29.7M        | \$30.9M        |
| Sales Tax Revenue           | \$71.6M        | \$80M          |
| Appropriated Fund Balance   | \$601K         | \$0            |