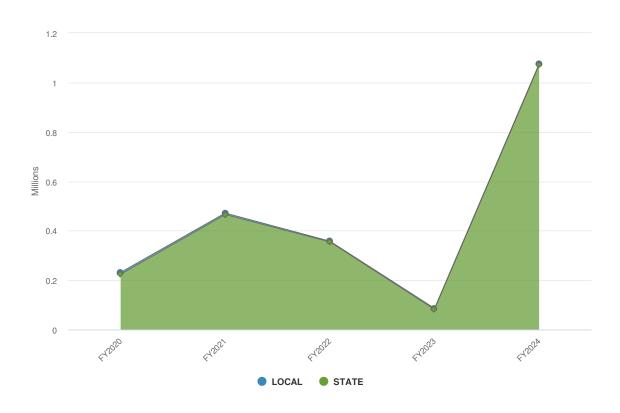

f cases to the indigent for representation as described above. The Bar Association chooses an assigned counsel administrator who is tasked with facilitating the 18-b Program.

### **Departmental Structure**

## **County Administrator**

#### Administration

Legal Secretary (1) Administrative Assistant (1)

### **Expenditures Summary**

\$2,649,652 \$679,029 (34.46% vs. prior year)

#### **Budget vs Historical Actuals**



### **Expenditures by Expense Type**

**Budgeted Expenditures by Expense Type** 



**Budgeted and Historical Expenditures by Expense Type** 



### **Revenues Summary**

\$1,076,338 \$334,499 (45.09% vs. prior year)

#### **Budgeted Revenues vs Historical Actuals**



### **Revenues by Source**

**Revenues by Source** 



**Budgeted and Historical Revenues by Source** 



# **Budget Detail**

|                                           |    | 2022      | 2023      |               | 2023      | 2023       | 2024       |
|-------------------------------------------|----|-----------|-----------|---------------|-----------|------------|------------|
|                                           | ₩. | Actual    | Original  | 2023 Modified | Actual    | Projection | Adopted    |
| INDIGENT DEFENSE                          |    | 1,896,810 | 1,228,785 | 1,428,785     | 1,911,084 | 933,832    | 1,573,314  |
| □ (IA) INDIGENT DEFENSE                   |    | 1,896,810 | 1,228,785 | 1,428,785     | 1,911,084 | 933,832    | 1,573,314  |
| ☐ (IA0) INDIGENT DEFENSE                  |    | 1,432,608 | 1,228,785 | 1,428,785     | 1,501,245 | 1,317,875  | 1,894,885  |
| <