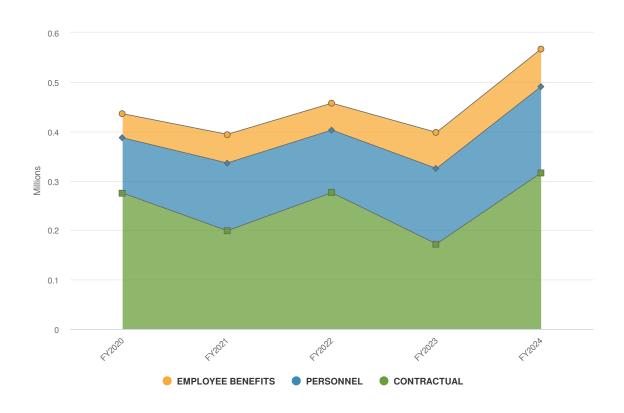

dget vs. FY2024<br>Budgeted (% Change) |
|----------------------------|---------------|-----------------------|-----------------------|---------------------------------------------------------|
| Expenditures               |               |                       |                       |                                                         |
| GENERAL GOVERNMENT SUPPORT | \$347,250     | \$500,690             | \$567,062             | 13.3%                                                   |
| Total Expenditures:        | \$347,250     | \$500,690             | \$567,062             | 13.3%                                                   |

# **Expenditures by Expense Type**

**Budgeted 2024 Expenditures by Expense Type** 



**Budgeted and Historical Expenditures by Expense Type** 



| Name                   | FY2022 Actual | FY2023 Adopted Budget | FY2024 Adopted Budget | FY2023 Adopted Budget vs. FY2024<br>Budgeted (% Change) |
|------------------------|---------------|-----------------------|-----------------------|---------------------------------------------------------|
| Expense Objects        |               |                       |                       |                                                         |
| PERSONNEL              | \$125,835     | \$169,413             | \$174,892             | 3.2%                                                    |
| CONTRACTUAL            | \$157,922     | \$252,137             | \$316,107             | 25.4%                                                   |
| EMPLOYEE BENEFITS      | \$63,493      | \$79,140