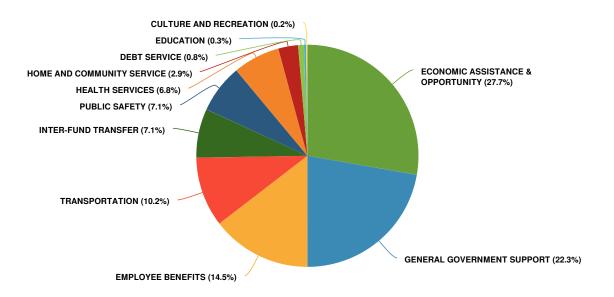

| 2,135,449    |
|                            |              |
| Inter-Fund Transfer        | 16,854,083   |
| HIGHWAY                    | 3,645,000    |
| TREASURER                  | 13,209,083   |
|                            |              |
| Public Safety              | 19,764,243   |
| COMMUNITY SERVICES         | 323,513      |
| EMERGENCY SERVICES         | 2,057,518    |
| HIGHWAY                    | 738,060      |
| PROBATION                  | 3,285,932    |
| SHERIFF                    | 13,359,220   |
|                            |              |
| Transportation             | 27,233,391   |
| HIGHWAY                    | 23,828,485   |
| PLANNING                   | 3,404,906    |

### **Expenditures by Function**

**Budgeted Expenditures by Function** 



**Budgeted and Historical Expenditures by Function** 



| Name                              | FY2022 Actual | FY2023 Adopted Budget | FY2024 Adopted Budget | FY2023 Adopted Budget vs. FY2024<br>Adopted Budget (% Change) |
|-----------------------------------|---------------|-----------------------|-----------------------|---------------------------------------------------------------|
| Expenditures                      |               |                       |                       |                                                               |
| GENERAL GOVERNMENT SUPPORT        | \$47,955,620  | \$61,146,361          | \$66,004,404          | 7.9%                                                          |
| EDUCATION                         | \$705,739     | \$851,000             |