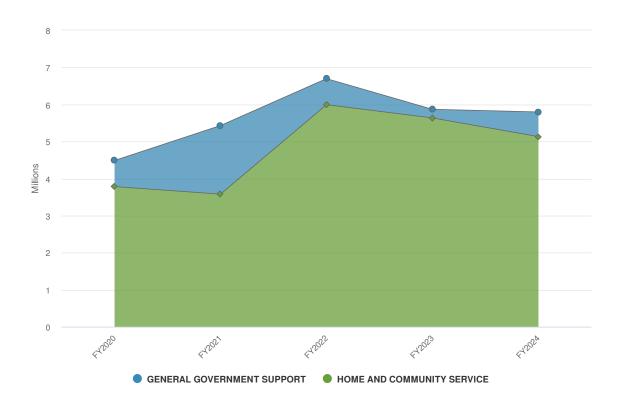

|
| USE OF MONEY & PROPERTY      | \$14,279      | \$7,655               | \$34,900              | 355.9%                                                  |
| SALE OF PROPERTY & COMP LOSS | \$47,191      | \$50,000              | \$58,000              | 16%                                                     |
| MISCELLANEOUS LOCAL SOURCES  | \$946         | \$1,000               | \$800                 | -20%                                                    |
| Total Revenue:               | \$4,221,280   | \$5,213,581           | \$5,796,585           | 11.2%                                                   |

# **Expenditures by Function**

**Budgeted Expenditures by Function** 



#### **Budgeted and Historical Expenditures by Function**



| Name                       | FY2022 Actual | FY2023 Adopted Budget | FY2024 Adopted Budget | FY2023 Adopted Budget vs. FY2024<br>Budgeted (% Change) |
|----------------------------|---------------|-----------------------|-----------------------|---------------------------------------------------------|
| Expenditures               |               |                       |                       |                                                         |
| GENERAL GOVERNMENT SUPPORT | \$427,838     | \$911,320             | \$665,580             | -27%                                                    |
| HOME AND COMMUNITY SERVICE | \$5,749,125   | \$4,593,511           | \$5,131,005           | 11.7%                                                   |
| Total Expenditures:        | \$