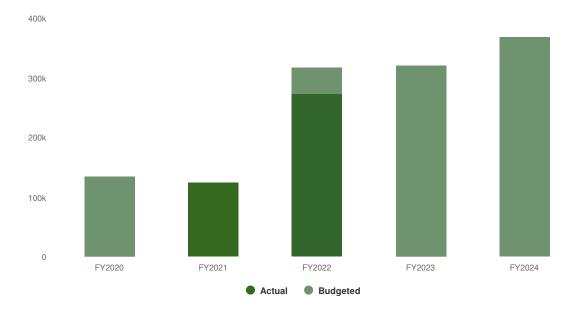

's Office is committed to providing quality, effective, and holistic legal representation to all of our clients, whether they are charged with a criminal offense or seeking to enforce their parental rights.

## **Departmental Structure**

# **Conflict Defender**

## Administration

Legal Secretary (2) Keyboard Specialist (1)

## **Attorney Staff**

Assistant Conflict Defender (4)



# **Expenditures Summary**

\$1,015,480 \$90,878 (9.83% vs. prior year)

Conflict Defender Proposed and Historical Budget vs. Actual



# **Expenditures by Expense Type**

**Budgeted Expenditures by Expense Type** 



**Budgeted and Historical Expenditures by Expense Type** 



## **Revenues Summary**

\$368,324 \$48,181 (15.05% vs. prior year)

#### Conflict Defender Proposed and Historical Budget vs. Actual



# **Revenues by Source**

**Revenues by Source** 



**Budgeted and Historical Revenues by Source** 



# **Budget Detail**

|                                   | U | 2022<br>Actual | 2023<br>Original | 2023 Modified | 2023<br>Actual | 2023<br>Projection | 2024<br>Adopted |
|-----------------------------------|---|----------------|------------------|---------------|----------------|--------------------|-----------------|
| CONFLICT DEFENDER                 |   | 802,262        | 604,459          | 604,459       | 754,665        | 555,202            | 647,156         |
| (IC) CONFLICT DEFENDER            |   | 802,262        | 604,459          | 604,459       | 754,665        | 555,202            | 647,156         |
| ☐ (IC0) CONFLICT DEFENDER         |   | 652,639        | 604,459