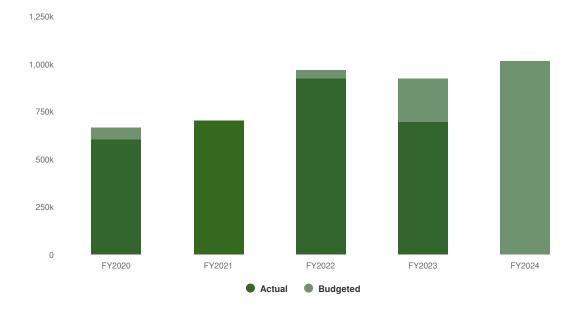

### "Budget in Brief" Executive Summary

Executive Summary
2024 Adopted St. Lawrence County Budget in Brief
Presented on October 30, 2023
By County Administrator Ruth A. Doyle

| Budgeted Areas of Interest  | 2023 (Adopted) | 2024 (Adopted) |
|-----------------------------|----------------|----------------|
| True Value Tax Rate (TVTR)* | \$7.60         | \$7.15         |
| Appropriations (Budget) **  | \$274.2M       | \$296.5M       |
| Revenue                     | \$221.9M       | \$242.4M       |
| Property Tax Levy           | \$51,702,104   | \$54,051,752   |
| NYS Retirement              | \$5.7M         | \$6.9M         |
| Health Insurance            | \$29.7M        | \$30.9M        |
| Sales Tax Revenue           | \$71.6M        | \$80M          |
| Appropriated Fund Balance   | \$601K         | \$0            |