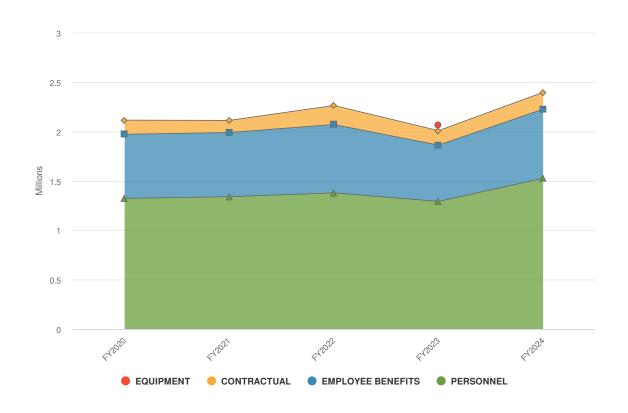

### 2024 Budget Summary by Department

### St. Lawrence County 2024 Adopted Budget