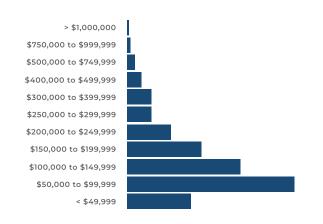

### **Housing Overview**

\* Data Source: 2022 US Census Bureau (http://www.census.gov/data/developers/data-sets.html), American Community Survey. Home value data includes all types of owner-occupied housing.

### HOME VALUE DISTRIBUTION

\* Data Source: 2022 US Census Bureau (http://www.census.gov/data/developers/data-sets.html), American Community Survey. Home value data includes all types of owner-occupied housing.