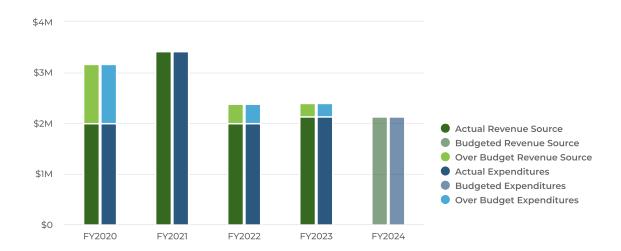

| \$125,835     | \$169,413             | \$174,892             | 3.2%                                                    |
| CONTRACTUAL            | \$157,922     | \$252,137             | \$316,107             | 25.4%                                                   |
| EMPLOYEE BENEFITS      | \$63,493      | \$79,140              | \$76,063              | -3.9%                                                   |
| Total Expense Objects: | \$347,250     | \$500,690             | \$567,062             | 13.3%                                                   |



## **Summary**

St. Lawrence County is projecting \$2.14M of revenue in FY2024, which represents a 0% increase over the prior year. Budgeted expenditures are projected to increase by 0% or \$0 to \$2.14M in FY2024.



## **Revenues by Source**

Projected 2024 Revenues by Source



### **Budgeted and Historical Revenues by Source**



| Name                  | FY2022 Actual | FY2023 Adopted Budget | FY2024 Adopted Budget | FY2023 Adopted Budget vs. FY2024<br>Budgeted (% Change) |
|-----------------------|---------------|-----------------------|-----------------------|---------------------------------------------------------|
| Revenue Source        |               |                       |                       |                                                         |
| LOCAL                 | \$2,381,767   | \$2,135,449           | \$2,135,449           | 0%                                                      |
| Total Revenue Source: | \$2,381,767   | \$2,135,449           | \$2,135,449