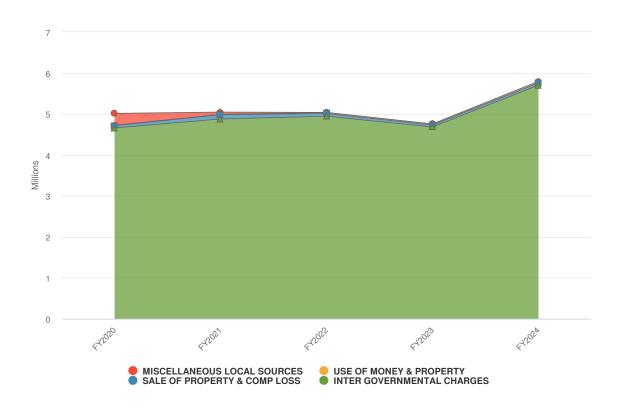

ted Budget | FY2024 Adopted Budget | FY2023 Adopted Budget vs. FY2024<br>Budgeted (% Change) |
|-----------------------|---------------|-----------------------|-----------------------|---------------------------------------------------------|
| Revenue Source        |               |                       |                       |                                                         |
| LOCAL                 | \$4,221,280   | \$5,213,581           | \$5,796,585           | 11.2%                                                   |
| Total Revenue Source: | \$4,221,280   | \$5,213,581           | \$5,796,585           | 11.2%                                                   |

### **Revenue by Function**

2024 Revenue by Function



**Budgeted and Historical 2024 Revenue by Function** 



| Name                         | FY2022 Actual | FY2023 Adopted Budget | FY2024 Adopted Budget | FY2023 Adopted Budget vs. FY2024<br>Budgeted (% Change) |
|------------------------------|---------------|-----------------------|-----------------------|---------------------------------------------------------|
| Revenue                      |               |                       |                       |                                                         |
| INTER GOVERNMENTAL CHARGES   | \$4,158,864   | \$5,154,926           | \$5,702,885           | 10.6%                                                   |
| USE OF MONEY & PROPERTY      | \$14,279      | \$7,655               | \$34,900              | 355.9%                                                  |
| SALE OF PROPERTY & CO