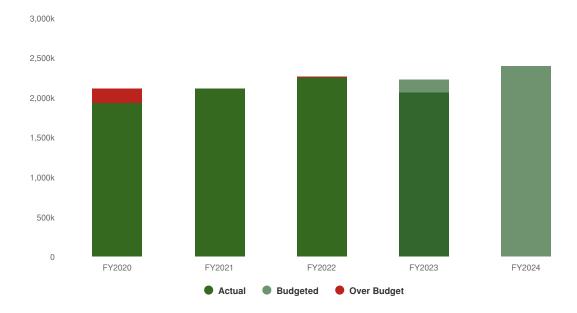

### "Budget in Brief" Executive Summary

Executive Summary
2024 Adopted St. Lawrence County Budget in Brief
Presented on October 30, 2023
By County Administrator Ruth A. Doyle

| Budgeted Areas of Interest  | 2023 (Adopted) | 2024 (Adopted) |
|-----------------------------|----------------|----------------|
| True Value Tax Rate (TVTR)* | \$7.60         | \$7.15         |
| Appropriations (Budget) **  | \$274.2M       | \$296.5M       |
| Revenue                     | \$221.9M       | \$242.4M       |
| Property Tax Levy           | \$51,702,104   | \$54,051,752   |
| NYS Retirement              | \$5.7M         | \$6.9M         |
| Health Insurance            | \$29.7M        | \$30.9M        |
| Sales Tax Revenue           | \$71.6M        | \$80M          |
| Appropriated Fund Balance   | \$601K         | \$0            |