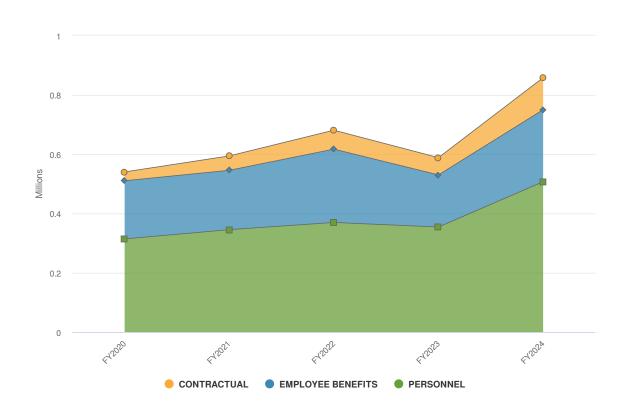

### "Budget in Brief" Executive Summary

Executive Summary
2024 Adopted St. Lawrence County Budget in Brief
Presented on October 30, 2023
By County Administrator Ruth A. Doyle

| Budgeted Areas of Interest  | 2023 (Adopted) | 2024 (Adopted) |
|-----------------------------|----------------|----------------|
| True Value Tax Rate (TVTR)* | \$7.60         | \$7.15         |
| Appropriations (Budget) **  | \$274.2M       | \$296.5M       |
| Revenue                     | \$221.9M       | \$242.4M       |
| Property Tax Levy           | \$51,702,104   | \$54,051,752   |
| NYS Retirement              | \$5.7M         | \$6.9M         |
| Health Insurance            | \$29.7M        | \$30.9M        |
| Sales Tax Revenue           | \$71.6M        | \$80M          |
| Appropriated Fund Balance   | \$601K         | \$0            |