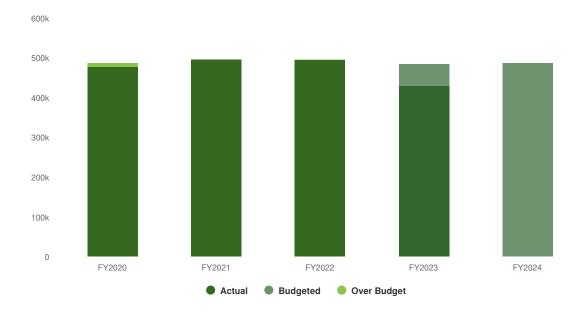

rolls for towns, schools and villages. Corrections to tax rolls and bills are processed through the office.

### **Departmental Structure**

### **Director of Real Property**

### Real Property Tax Services

Coordinator of Real Property Tax Services (1) Data Collector (1) Senior Tax Service Aide (1) Tax Service Aide (3) Account Clerk (1)

### Tax Mapping

Tax Map Technician/CAD Specialist (2) Tax Map Technician (1)



### **Expenditures Summary**

\$1,035,940 \$21,893 (2.16% vs. prior year)

### **Budget vs Historical Actuals**



### **Expenditures by Expense Type**

**Budgeted Expenditures by Expense Type** 



**Budgeted and Historical Expenditures by Expense Type** 



### **Revenues Summary**

\$487,040 \$1,721 (0.35% vs. prior year)

### **Budgeted Revenues vs Historical Actuals**



### **Revenues by Source**

**Revenues by Source** 



**Budgeted and Historical Revenues by Source** 



# **Budget Detail**

|                                           | 2022<br>Actual | 2023<br>Original | 2023<br>Modified | 2023<br>Actual | 2023<br>Projection | 2024<br>Adopted |
|-------------------------------------------|----------------|------------------|------------------|----------------|--------------------|-----------------|
| ■REAL PROPERTY                            | 473.254        | 528,728          | 528,728          | 507,481        | 559,159            | 548,900         |
| □ (R1) REAL PROPERTY TAX SERVICES         | 473,254        | 528,728          | 528,728          | 507,481        | 559,159            | 548,900         |
| ☐ (R10) REAL PROPERTY TAX SERVICES