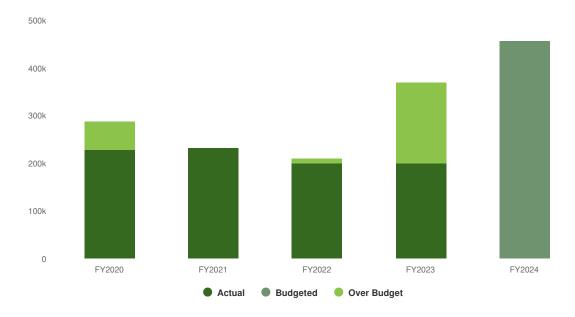

In 2019, an appropriation accounting entry of \$11,462,832 occurred in the Workers' Compensation Self-Insurance Fund to adjust workers' compensation liability according to actuarial reporting.