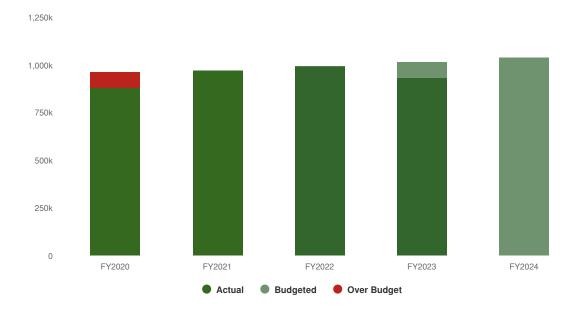

administration. One of the most visible functions is to provide updated tax maps on an annual basis to local town and village assessing units and the City of Ogdensburg. The office trains and assists local assessors in the annual preparation of assessment and tax rolls for towns, schools and villages. Corrections to tax rolls and bills are processed through the office.

### **Departmental Structure**

### **Director of Real Property**

### Real Property Tax Services

Coordinator of Real Property Tax Services (1) Data Collector (1) Senior Tax Service Aide (1) Tax Service Aide (3) Account Clerk (1)

### Tax Mapping

Tax Map Technician/CAD Specialist (2) Tax Map Technician (1)



### **Expenditures Summary**

\$1,035,940 \$21,893 (2.16% vs. prior year)

### **Budget vs Historical Actuals**



### **Expenditures by Expense Type**

**Budgeted Expenditures by Expense Type** 



**Budgeted and Historical Expenditures by Expense Type** 



### **Revenues Summary**

\$487,040 \$1,721 (0.35% vs. prior year)

### **Budgeted Revenues vs Historical Actuals**



### **Revenues by Source**

**Revenues by Source** 



**Budgeted and Historical Revenues by Source** 



# **Budget Detail**

|                                           | 2022<br>Actual | 2023<br>Original | 2023<br>Modified | 2023<br>Actual | 2023<br>Projection | 2024<br>Adopted |
|-------------------------------------------|----------------|------------------|------------------|----------------|--------------------|-----------------|
| ■REAL PROPERTY                            | 473.254        | 528,728          | 528,728