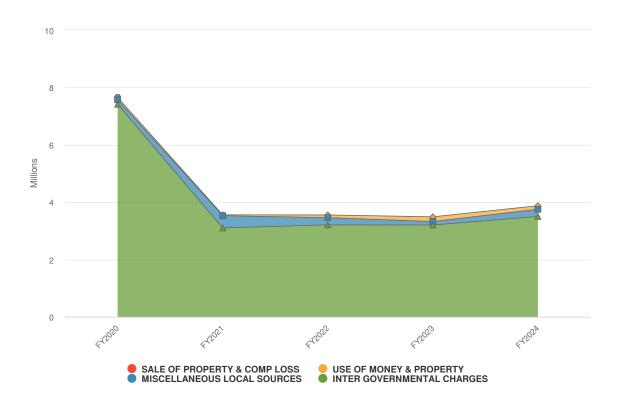

Adopted Budget | FY2024 Adopted Budget | FY2023 Adopted Budget vs. FY2024<br>Budgeted (% Change) |
|-----------------------|---------------|-----------------------|-----------------------|---------------------------------------------------------|
| Revenue Source        |               |                       |                       |                                                         |
| LOCAL                 | \$3,393,485   | \$3,494,176           | \$3,873,200           | 10.8%                                                   |
| Total Revenue Source: | \$3,393,485   | \$3,494,176           | \$3,873,200           | 10.8%                                                   |

### **Revenue by Function**

2024 Revenue by Function



**Budgeted and Historical Revenue by Function** 



| Name                        | FY2022 Actual | FY2023 Adopted Budget | FY2024 Adopted Budget | FY2023 Adopted Budget vs. FY2024<br>Budgeted (% Change) |
|-----------------------------|---------------|-----------------------|-----------------------|---------------------------------------------------------|
| Revenue                     |               |                       |                       |                                                         |
| INTER GOVERNMENTAL CHARGES  | \$3,206,835   | \$3,200,076           | \$3,500,000           | 9.4%                                                    |
| USE OF MONEY & PROPERTY     | \$30,651      | \$94,100              | \$123,200             | 30.9%                                                   |
| MISCELLANEOUS LOCAL SOURCE