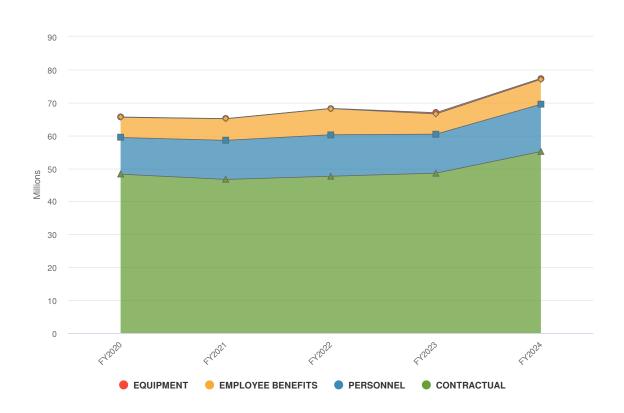

ant (3)

# Coordinator of Child Support Enforcement (1)

Support Investigator (9) Senior Support Investigator (3) Clerk (1)

Child Support

Enforcement

& Collection

Keyboard Specialist (1) Secretary I (1) Senior Account Clerk (2) Principal Account Clerk (2)

## Medical

Services Secretary I (1) Caseworker (2) Principal Social
Welfare Examiner
(2)
Senior Social
Welfare Examiner
(3.27) Social Welfare Examiner (14) Community Services Worker Keyboard Specialist (2)

Senior Clerk (2) Senior Caseworker (1) Medical Services Supervisor (1)

## **Expenditures Summary**

\$77,335,218 \$3,452,239 (4.67% vs. prior year)

## **Budget vs Historical Actuals**



## **Expenditures by Expense Type**

**Budgeted Expenditures by Expense Type** 



**Budgeted and Historical Expenditures by Expense Type** 



## **Revenues Summary**

# \$37,282,152 \$845,725 (2.32% vs. prior year

## **Budgeted Revenues vs Historical Actuals**



# **Revenues by Source**

**Revenues by Source** 



**Budgeted and Historical Revenues by Source** 



# **Budget Detail**

|                                                                        | 2022                        | 2023                        | 0000 11 115                 | 2023                        | 2023                        | 2024                   |
|------------------------------------------------------------------------|-----------------------------|-----------------------------|-----------------------------|-----------------------------|-----------------------------|------------------------|
| POCIAL PERVICES