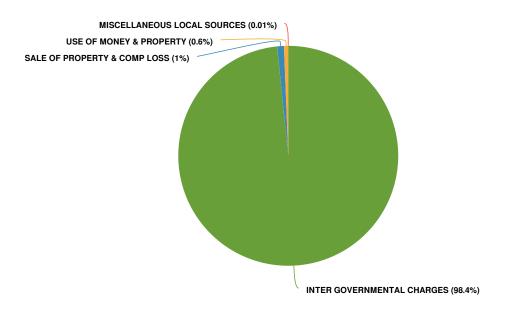

| Name                  | FY2022 Actual | FY2023 Adopted Budget | FY2024 Adopted Budget | FY2023 Adopted Budget vs. FY2024<br>Budgeted (% Change) |
|-----------------------|---------------|-----------------------|-----------------------|---------------------------------------------------------|
| Revenue Source        |               |                       |                       |                                                         |
| LOCAL                 | \$4,221,280   | \$5,213,581           | \$5,796,585           | 11.2%                                                   |
| Total Revenue Source: | \$4,221,280   | \$5,213,581           | \$5,796,585           | 11.2%                                                   |

### **Revenue by Function**

2024 Revenue by Function



**Budgeted and Historical 2024 Revenue by Function** 



| Name                         | FY2022 Actual | FY2023 Adopted Budget | FY2024 Adopted Budget | FY2023 Adopted Budget vs. FY2024<br>Budgeted (% Change) |
|------------------------------|---------------|-----------------------|-----------------------|---------------------------------------------------------|
| Revenue                      |               |                       |                       |                                                         |
| INTER GOVERNMENTAL CHARGES   | \$4,158,864   | \$5,154,926           | \$5,702,885           | 10.6%                                                   |
| USE OF MONEY & PROPERTY      | \$14,279      | \$7,655               | \$34,900              | 355.9%