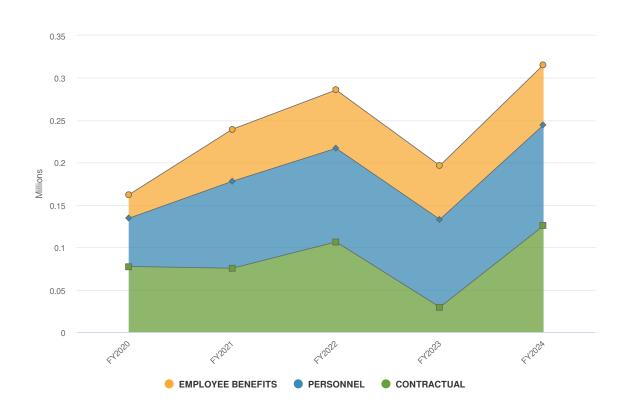

les and Regulations, Title 9, Subtitle E, Part 165

### **Mission Statement**



The mission of the St. Lawrence County Youth Bureau is ensuring that children, adolescents, and young adults have access to programs that will help them to be contributing members of society. The Department is dedicated to preventing delinquency through positive youth development and the implementation of comprehensive youth services to all youth in St. Lawrence County.

# **Departmental Structure**

# **Youth Bureau Director**

# Administration Secretary I (1)

# **Expenditures Summary**

\$315,795 \$24,827 (8.53% vs. prior year)

### **Budget vs Historical Actuals**



# **Expenditures by Expense Type**

**Budgeted Expenditures by Expense Type** 



**Budgeted and Historical Expenditures by Expense Type** 



# **Revenues Summary**

\$144,497 \$28,117 (24.16% vs. prior year)

### **Budgeted Revenues vs Historical Actuals**



# **Revenues by Source**

**Revenues by Source** 



**Budgeted and Historical Revenues by Source** 



# **Budget Detail**

|                                           | 2022    | 2023     | 2023     | 2023    | 2023       | 2024    |
|-------------------------------------------|---------|----------|----------|---------|------------|---------|
| · ·                                       | Actual  | Original | Modified | Actual  | Projection | Adopted |
| ⊟(Y1) YOUTH BUREAU ADMINISTRATION         | 166,682 | 174,587  | 174,587  | 173,515 | 177,707    | 184,706 |
| <b>⊟(Y10) YOUTH BUREAU ADMINISTRATION</b> | 166,682 | 174,587  | 174,587  | 173,515 | 177,707    | 184,706 |