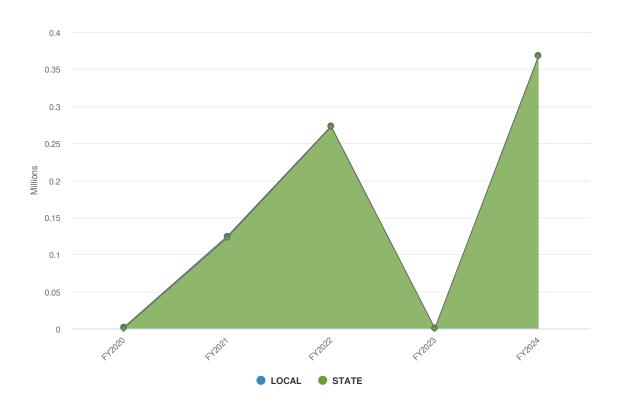

Another revenue that the Budget Team reviewed carefully and decided to make a reduction in, is the Tribal-State Compact Funds. The County will continue to budget for these funds in 2024 at a reduced rate. The County has not received any revenue since the fourth (4<sup>th</sup>) quarter of 2021, without explanation. The Compact remains in place and this is an important source of revenue for the County, as well as the Towns of Brasher and Massena.