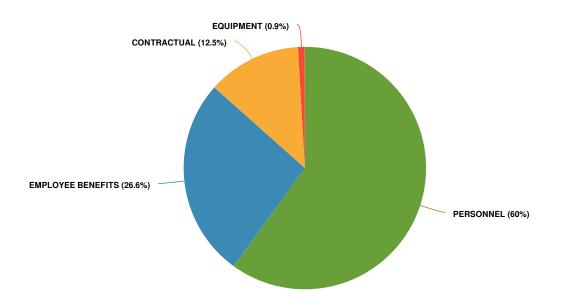

5)

### Corrections

Jail Administrator
(1)
Assistant Jail
Administrator (1)
Correctional
Sergeant (6)
Correctional
Corporal (4)

Correctional Officer (50) Correctional Officer PT (10)

> (1) Head Cook (4) Principal Fiscal Officer (0.15)

Administrative Asst.

#### Corrections Medical

Physician (Reg Jail) .1218 Per Diem Physician (MAT Program) .1505 Per Diem

Nurse Practitioner (.12) Per Diem Nurse Practitioner

Nurse Practitioner (Psych) (0.3517) Per Diem

Clinic Manager (1) Registered Professional Nurse

Licensed Practical Nurse (5) Per Diem Nurse (4) Per Diem Mental Health Counselor (1)



### **Expenditures Summary**

# \$15,000,804 \$1,219,858 (8.85% vs. prior year)

### Historical Budget vs. Actual



### **Expenditures by Expense Type**

**Budgeted Expenditures by Expense Type** 



**Budgeted and Historical Expenditures by Expense Type** 



## **Revenue Summary**

\$1,614,144 \$676,015 (72.06% vs. prior year)

## **Budgeted Revenues vs Historical Actuals**



# **Revenues by Source**

**Revenue by Source** 



**Budgeted and Historical Revenue by Source** 



# **Budget Detail**

|                                                                                 | 2022                    | 2023                                    | 2022 Markis                   | 2023                    | 2023                          | 2024                   |
|---------------------------------------------------------------------------------|-------------------------|-----------------------------------------|-------------------------------|-------------------------|-----------------