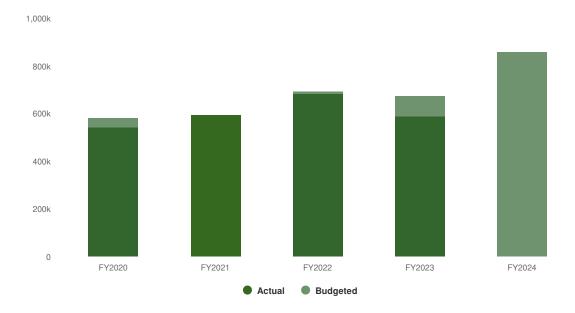

### "Budget in Brief" Executive Summary

Executive Summary
2024 Adopted St. Lawrence County Budget in Brief
Presented on October 30, 2023
By County Administrator Ruth A. Doyle

| Budgeted Areas of Interest  | 2023 (Adopted) | 2024 (Adopted) |
|-----------------------------|----------------|----------------|
| True Value Tax Rate (TVTR)* | \$7.60         | \$7.15         |
| Appropriations (Budget) **  | \$274.2M       | \$296.5M       |
| Revenue                     | \$221.9M       | \$242.4M       |
| Property Tax Levy           | \$51,702,104   | \$54,051,752   |
| NYS Retirement              | \$5.7M         | \$6.9M         |
| Health Insurance            | \$29.7M        | \$30.9M        |
| Sales Tax Revenue           | \$71.6M        | \$80M          |
| Appropriated Fund Balance   | \$601K         | \$0            |