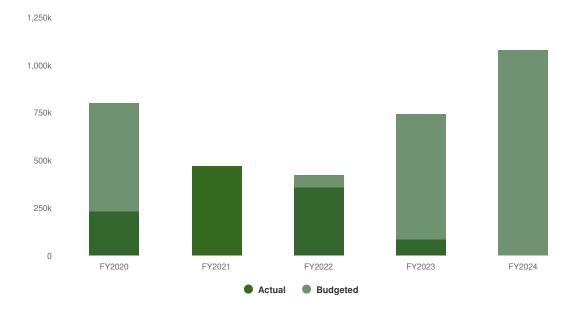

, and the Bar Association Approved for Assigned Counsel Plan that dictate the order for the distribution of cases to the indigent for representation as described above. The Bar Association chooses an assigned counsel administrator who is tasked with facilitating the 18-b Program.

### **Departmental Structure**

## **County Administrator**

#### Administration

Legal Secretary (1) Administrative Assistant (1)

### **Expenditures Summary**

\$2,649,652 \$679,029 (34.46% vs. prior year)

#### **Budget vs Historical Actuals**



### **Expenditures by Expense Type**

**Budgeted Expenditures by Expense Type** 



**Budgeted and Historical Expenditures by Expense Type** 



### **Revenues Summary**

\$1,076,338 \$334,499 (45.09% vs. prior year)

#### **Budgeted Revenues vs Historical Actuals**



### **Revenues by Source**

**Revenues by Source** 



**Budgeted and Historical Revenues by Source** 



# **Budget Detail**

|                                           |    | 2022      | 2023      |               | 2023      | 2023       | 2024       |
|-------------------------------------------|----|-----------|-----------|---------------|-----------|------------|------------|
|                                           | ₩. | Actual    | Original  | 2023 Modified | Actual    | Projection | Adopted    |
| INDIGENT DEFENSE                          |    | 1,896,810 | 1,228,785 | 1,428,785     | 1,911,084 | 933,832    | 1,573,314  |
| □ (IA) INDIGENT DEFENSE                   |    | 1,896,810 | 1,228,785 | 1,428,785     | 1,911,084 | 933,832    | 1,573,314  |
| ☐ (IA0) INDIGENT DEFENSE