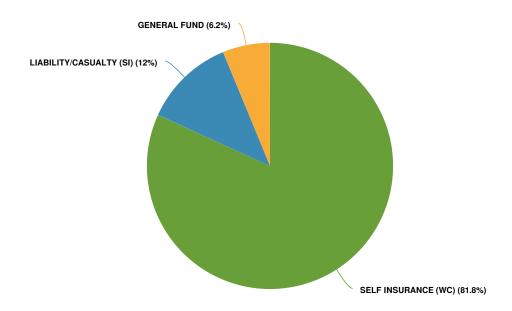

s chief freedom of information law officer for some County departments.

## **Departmental Structure**

# County Attorney

## Administration

Secretary to County Attorney (.25) Paralegal (.75) Paralegal (1.0)

#### Self-Insurance Fund

Secretary to County Attorney (.25) Risk Manager (.7) Secretary I (.75)

#### Liability

Assistant County Attorney (.5) Risk Manager (.3) Secretary to County Attorney (.35) Paralegal (.25)

## **Expenditures Summary**

\$4,734,682 \$549,897 (13.14% vs. prior year)

#### **Budget vs Historical Actuals**



In 2019, an appropriation accounting entry of \$11,462,832 occurred in the Workers' Compensation Self-Insurance Fund to adjust workers' compensation liability according to actuarial reporting.

# **Expenditures by Fund**

**Budgeted Expenditures by Fund** 



**Budgeted and Historical Expenditures by Fund** 



# **Expenditures by Expense Type**

**Budgeted Expenditures by Expense Type** 



**Budgeted and Historical Expenditures by Expense Type** 



## **Revenue Summary**

\$4,440,262 \$552,021 (14.20% vs. prior year

#### **Budgeted Revenues vs Historical Actuals**



In 2019, a revenue accounting entry of \$7,989,664 occurred in the Workers' Compensation Self-Insurance Fund to adjust workers' compensation liability according to actuarial reporting.

# **Revenue by Fund**

**Budgeted Revenue by Fund** 



**Budgeted and Historical Revenue by Fund** 



# **Revenue by Source**





# **Budget Detail**

|                                                                              | 2022       | 2023       |               | 2023       | 2023