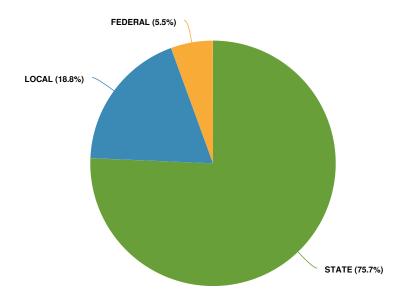

### **Fund Structure**

The County of St. Lawrence operates several funds to account for the receipt of revenues and necessary expenditures related to the services provided by each fund.

The County operates the following major governmental funds:

- The General Fund constitutes the primary operating fund of the County and is used to account for all operations not required to be accounted for in other funds. The principal sources of revenue for the General Fund are property taxes and sales tax.
- The County Road Fund is a special revenue fund that is used to account for expenditures for highway purposes authorized by Section 114 of New York State Highway Law. The principal sources of revenue for the County Road Fund are state and federal aid.
- The Capital Projects Fund is used to account for financial resources to be used for the acquisition, construction or renovation of major capital facilities or equipment.