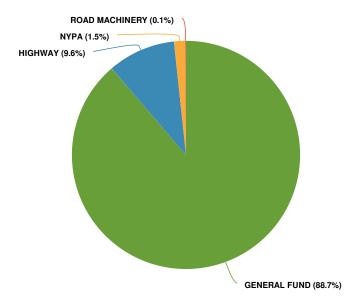

### **Fund Structure**

The County of St. Lawrence operates several funds to account for the receipt of revenues and necessary expenditures related to the services provided by each fund.

The County operates the following major governmental funds:

- The General Fund constitutes the primary operating fund of the County and is used to account for all operations not required to be accounted for in other funds. The principal sources of revenue for the General Fund are property taxes and sales tax.
- The County Road Fund is a special revenue fund that is used to account for expenditures for highway purposes authorized by Section 114 of New York State Highway Law. The principal sources of revenue for the County Road Fund are state and federal aid.
- The Capital Projects Fund is used to account for financial resources to be used for the acquisition, construction or renovation of major capital facilities or equipment.

The County operates the following nonmajor special revenue funds:

- The Road Machinery Fund is used to account for the purchase, repair, maintenance and storage of highway machinery, tools and equipment pursuant to Section 133 of New York State Highway Law.
- The Special Grant Fund is used to account for funds received under the Workforce Investment Act.