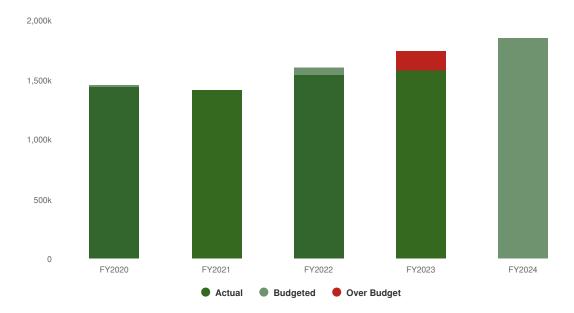

Program Mandates:

• None.

#### **Mission Statement**



The Information Technology Department is responsible for providing high quality technology-based services and support to St. Lawrence County departments in the most cost-effective manner.

### **Departmental Structure**

### Information Technology Director

#### **Technical Staff**

Computer Technician
(2)
Computer
Programmer/Analyst (1)
Network Technician (1)
Microcomputer Systems
Coordinator (2.5)
Senior Computer
Programmer/Analyst (1)

#### Administration

Information Services Manager (1) Office Manager (1)

#### **DSS IT Staff**

DSS Systems Coordinator (1) Computer Programmer/Analyst (2) Computer Technician (1)

### **Expenditures Summary**

\$1,847,350 \$266,299 (16.84% vs. prior year)

#### **Budget vs Historical Actuals**



### **Expenditures by Expense Type**

**Budgeted Expenditures by Expense Type** 



**Budgeted and Historical Expenditures by Expense Type** 



### **Revenues Summary**

\$381,048 \$35,998 (10.43% vs. prior year)

#### **Budgeted Revenues vs Historical Actuals**



### **Revenues by Source**

**Revenues by Source** 



**Budgeted and Historical Revenues by Source** 



# **Budget Detail**

|                                           |    | 2022      | 2023      |               | 2023      | 2023       | 2024      |
|-------------------------------------------|----|-----------|-----------|---------------|-----------|------------|-----------|
|                                           | ₩. | Actual    | Original  | 2023 Modified | Actual    | Projection | Adopted   |
| INFORMATION TECHNO