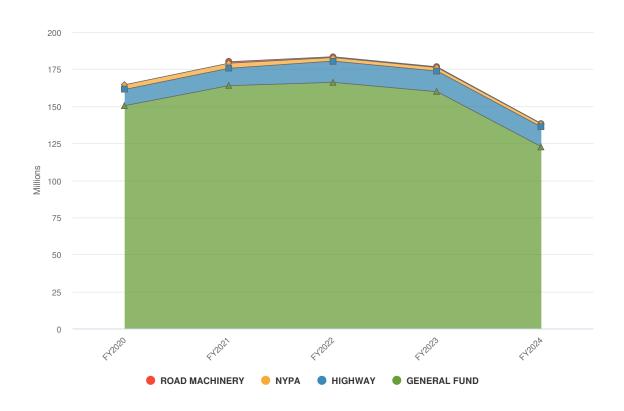

### **Fund Structure**

The County of St. Lawrence operates several funds to account for the receipt of revenues and necessary expenditures related to the services provided by each fund.

The County operates the following major governmental funds:

- The General Fund constitutes the primary operating fund of the County and is used to account for all operations not required to be accounted for in other funds. The principal sources of revenue for the General Fund are property taxes and sales tax.
- The County Road Fund is a special revenue fund that is used to account for expenditures for highway purposes authorized by Section 114 of New York State Highway Law. The principal sources of revenue for the County Road Fund are state and federal aid.
- The Capital Projects Fund is used to account for financial resources to be used for the acquisition, construction or renovation of major capital facilities or equipment.

The County operates the following nonmajor special revenue funds:

- The Road Machinery Fund is used to account for the purchase, repair, maintenance and storage of highway machinery, tools and equipment pursuant to Section 133 of New York State Highway Law.
- The Special Grant Fund is used to account for funds received under the Workforce Investment Act.