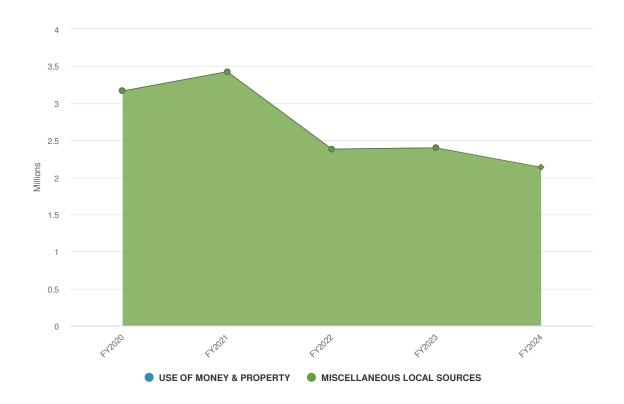

get | FY2024 Adopted Budget | FY2023 Adopted Budget vs. FY2024<br>Budgeted (% Change) |
|-----------------------|---------------|-----------------------|-----------------------|---------------------------------------------------------|
| Revenue Source        |               |                       |                       |                                                         |
| LOCAL                 | \$2,381,767   | \$2,135,449           | \$2,135,449           | 0%                                                      |
| Total Revenue Source: | \$2,381,767   | \$2,135,449           | \$2,135,449           | 0%                                                      |

# **Revenue by Function**

**Budgeted 2024 Revenue by Function** 



**Budgeted and Historical Revenue by Function** 





| Name                        | FY2022 Actual | FY2023 Adopted Budget | FY2024 Adopted Budget | FY2023 Adopted Budget vs. FY2024<br>Budgeted (% Change) |
|-----------------------------|---------------|-----------------------|-----------------------|---------------------------------------------------------|
| Revenue                     |               |                       |                       |                                                         |
| USE OF MONEY & PROPERTY     | \$249         | \$0                   | \$0                   | 0%                                                      |
| MISCELLANEOUS LOCAL SOURCES | \$2,381,518   | \$2,135,449           | \$2,135,449           | 0%                                                      |
| Total Revenue: