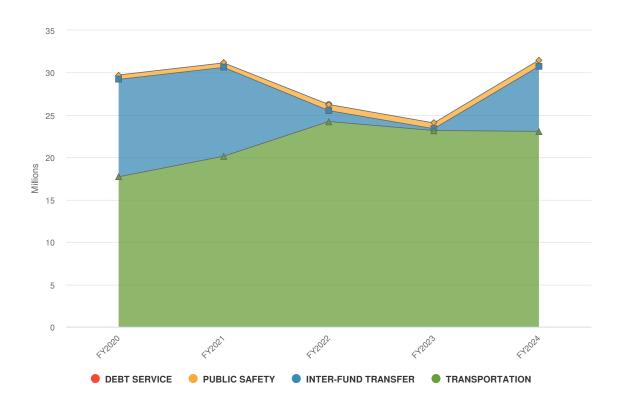

### 2024 Budget Summary by Department

### St. Lawrence County 2024 Adopted Budget