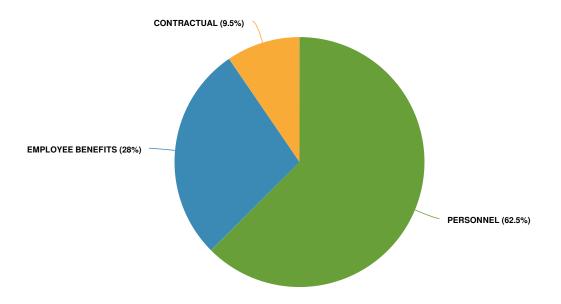

the education, monitoring of activities, and the enforcement of the various laws, rules, and regulations of New York State and St. Lawrence County. The uniform enforcement of these laws, protects consumers and businesses from unfair and deceptive practices which helps to create a level playing field for all. This continual oversight of commercial businesses assures the consumers of our County, a fair and accurate disclosure of the measure and value of products in which they purchase.

## **Departmental Structure**

# **Director of Weights & Measures**

# Operations Weights & Measures Inspector (1)

# **Expenditures Summary**

\$184,406 -\$13,065

(-6.62% vs. prior year)

### **Budget vs Historical Actuals**



# **Expenditures by Expense Type**

**Budgeted Expenditures by Expense Type** 



**Budgeted and Historical Expenditures by Expense Type** 



# **Revenues Summary**

\$78,000 -\$30,000 (-27.78% vs. prior year)

### **Budgeted Revenues vs Historical Actuals**



# **Revenues by Source**

**Revenues by Source** 



**Budgeted and Historical Revenues by Source** 



# **Revenue by Department**

Projected 2024 Revenue by Department



**Budgeted and Historical 2024 Revenue by Department** 



# **Budget Detail**

|                                         | 2022<br>Actual | 2023<br>Original | 2023<br>Modified | 2023<br>Actual | 2023<br>Projection | 2024<br>Adopted |
|-----------------------------------------|----------------|------------------|------------------|----------------|--------------------|-----------------|
| ■WEIGHTS & MEASURES                     | 12,647