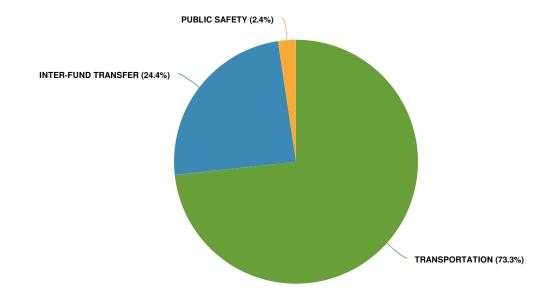

\$400,000             | \$428,000             | 7%                                                      |
| STATE AID                    | \$7,970,902   | \$5,885,876           | \$15,601,188          | 165.1%                                                  |
| FEDERAL AID                  | \$180,247     | \$2,916,000           | \$0                   | -100%                                                   |
| INTERFUND TRANSFERS          | \$14,358,271  | \$12,744,920          | \$13,295,115          | 4.3%                                                    |
| Total Revenue:               | \$24,671,573  | \$24,142,775          | \$31,489,056          | 30.4%                                                   |

# **Expenditures by Function**

**Budgeted Expenditures by Function** 



#### **Budgeted and Historical Expenditures by Function**



| Name                | FY2022 Actual | FY2023 Adopted Budget | FY2024 Adopted Budget | FY2023 Adopted Budget vs. FY2024<br>Budgeted (% Change) |
|---------------------|---------------|-----------------------|-----------------------|---------------------------------------------------------|
| Expenditures        |               |                       |                       |                                                         |
| PUBLIC SAFETY       | \$652,433     | \$738,060             | \$743,589             | 0.7%                                                    |
| TRANSPORTATION      | \$22,630,621  | \$19,759,715          | \$23,068,368          | 16.7%                                                   |
| DEBT