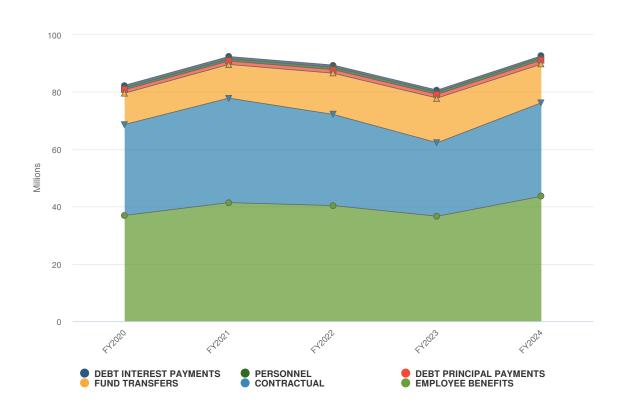

Accounting

Deputy
Treasurer/Accounting
Supervisor (1)
Assistant Accounting
Supervisor (1)
Principal Account Clerk
(1)

### Tax Collection

Deputy Treasurer/Tax Supervisor (1)

Tax Collection Technician (1)

Property Tax Law Enforcement Supervisor (1)

Title Searcher (2)

Senior Account Clerk (1)

Account Clerk (1)

# **Payroll**

Chief Payroll Clerk (1)
Payroll Clerk (1)
Principal Account Clerk
(1)
Senior Account Clerk (1)

# **Expenditures Summary**

# \$92,597,847 \$4,901,178 (5.59% vs. prior year)

### **Budget vs Historical Actuals**



# **Expenditures by Fund**

**Expenditures by Fund** 



**Budgeted and Historical Expenditures by Fund** 



# **Expenditures by Expense Type**

**Budgeted Expenditures by Expense Type** 



**Budgeted and Historical Expenditures by Expense Type** 



# **Revenues Summary**

# \$138,303,798 \$9,645,280 (7.50% vs. prior year)

### **Budgeted Revenues vs Historical Actuals**



# **Revenue by Fund**

Revenue by Fund



**Budgeted and Historical Revenue by Fund** 



# **Revenues by Source**

**Revenues by Source** 



**Budgeted and Historical Revenues by Source** 



# **Budget Detail**

|                                                                                                                             | 2022                                                | 2023                                   |                         | 2023                      | 2023                      | 2024                               |
|-----------------------------------------------------------------------------------------------------------------