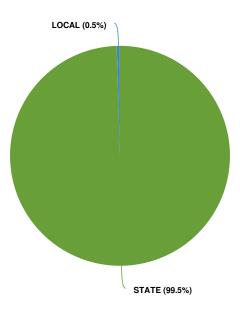

Plan that dictate the order for the distribution of cases to the indigent for representation as described above. The Bar Association chooses an assigned counsel administrator who is tasked with facilitating the 18-b Program.

### **Departmental Structure**

## **County Administrator**

#### Administration

Legal Secretary (1) Administrative Assistant (1)

### **Expenditures Summary**

\$2,649,652 \$679,029 (34.46% vs. prior year)

#### **Budget vs Historical Actuals**



### **Expenditures by Expense Type**

**Budgeted Expenditures by Expense Type** 



**Budgeted and Historical Expenditures by Expense Type** 



### **Revenues Summary**

\$1,076,338 \$334,499 (45.09% vs. prior year)

#### **Budgeted Revenues vs Historical Actuals**



### **Revenues by Source**

**Revenues by Source** 



**Budgeted and Historical Revenues by Source** 



# **Budget Detail**

|                                           |    | 2022      | 2023      |               | 2023      | 2023       | 2024       |
|-------------------------------------------|----|-----------|-----------|---------------|-----------|------------|------------|
|                                           | ₩. | Actual    | Original  | 2023 Modified | Actual    | Projection | Adopted    |
| INDIGENT DEFENSE                          |    | 1,896,810 | 1,228,785 | 1,428,785     | 1,911,084 | 933,832    | 1,573,314  |
| □ (IA) INDIGENT DEFENSE                   |    | 1,896,810 | 1,228,785 | 1,428,785     | 1,911,084 | 933,832    | 1,573,314  |
| ☐ (IA0) INDIGENT DEFENSE                  |    | 1,432,608 | 1,228,785 | 1,428,