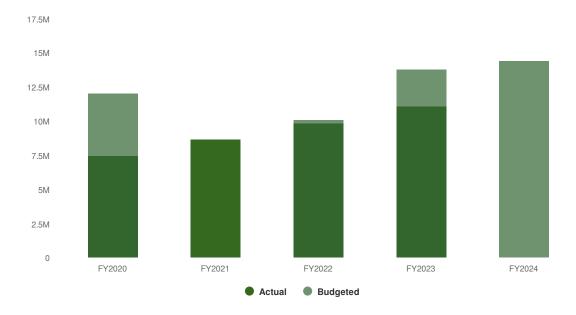

### "Budget in Brief" Executive Summary

Executive Summary
2024 Adopted St. Lawrence County Budget in Brief
Presented on October 30, 2023
By County Administrator Ruth A. Doyle

| Budgeted Areas of Interest  | 2023 (Adopted) | 2024 (Adopted) |
|-----------------------------|----------------|----------------|
| True Value Tax Rate (TVTR)* | \$7.60         | \$7.15         |
| Appropriations (Budget) **  | \$274.2M       | \$296.5M       |
| Revenue                     | \$221.9M       | \$242.4M       |
| Property Tax Levy           | \$51,702,104   | \$54,051,752   |
| NYS Retirement              | \$5.7M         | \$6.9M         |
| Health Insurance            | \$29.7M        | \$30.9M        |
| Sales Tax Revenue           | \$71.6M        | \$80M          |
| Appropriated Fund Balance   | \$601K         | \$0            |