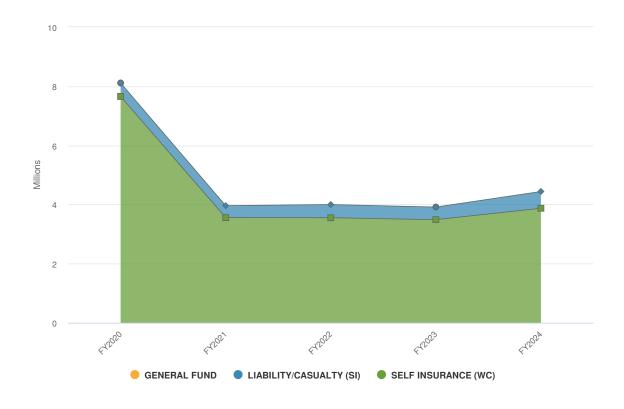

The creation of and support for funding reserves each year since the process began in 2018 has been as critical as the adoption of the Fund Balance Policy to prepare the County for the coming days. In 2023, for the first time a new Capital Reserve has been established to prepare for the next cycle of highway equipment funding scheduled for 2025. The current total in reserves is \$19.7M and represent six reserves and an additional contribution to the Environmental Reserve (ENRS), the Employee Benefits Accrued Liability (\$2M); Capital (\$7.5M); Self-Insurance (\$7.7M); and there are new reserves for the Sheriff's Vehicle Replacement (\$.5M), the Blighted Properties (\$.5M); new in 2023 an additional Capital Reserve for equipment purchases (\$1.0M); and a one-time contribution to the Environmental Reserve of (\$.5M). As mentioned above, the County is prefunding the purchase of Highway equipment planned with the 2022 investment of \$1M with a goal of having \$4.5M in the reserve by 2025.