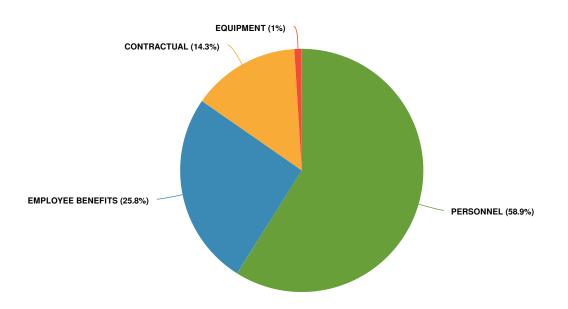

### "Budget in Brief" Executive Summary

Executive Summary
2024 Adopted St. Lawrence County Budget in Brief
Presented on October 30, 2023
By County Administrator Ruth A. Doyle

| Budgeted Areas of Interest  | 2023 (Adopted) | 2024 (Adopted) |
|-----------------------------|----------------|----------------|
| True Value Tax Rate (TVTR)* | \$7.60         | \$7.15         |
| Appropriations (Budget) **  | \$274.2M       | \$296.5M       |
| Revenue                     | \$221.9M       | \$242.4M       |
| Property Tax Levy           | \$51,702,104   | \$54,051,752   |
| NYS Retirement              | \$5.7M         | \$6.9M         |
| Health Insurance            | \$29.7M        | \$30.9M        |
| Sales Tax Revenue           | \$71.6M        | \$80M          |
| Appropriated Fund Balance   | \$601K         | \$0            |