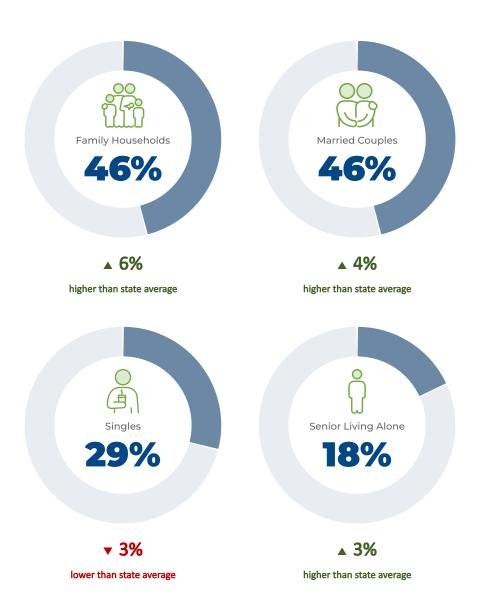

### **Household Analysis**

TOTAL HOUSEHOLDS

41,399

Municipalities must consider the dynamics of household types to plan for and provide services effectively. Household type also has a general correlation to income levels which affect the municipal tax base.