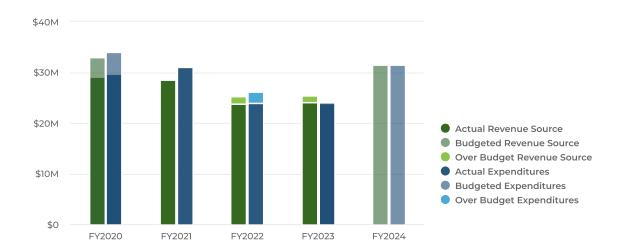

### "Budget in Brief" Executive Summary

Executive Summary
2024 Adopted St. Lawrence County Budget in Brief
Presented on October 30, 2023
By County Administrator Ruth A. Doyle

| Budgeted Areas of Interest  | 2023 (Adopted) | 2024 (Adopted) |
|-----------------------------|----------------|----------------|
| True Value Tax Rate (TVTR)* | \$7.60         | \$7.15         |
| Appropriations (Budget) **  | \$274.2M       | \$296.5M       |
| Revenue                     | \$221.9M       | \$242.4M       |
| Property Tax Levy           | \$51,702,104   | \$54,051,752   |
| NYS Retirement              | \$5.7M         | \$6.9M         |
| Health Insurance            | \$29.7M        | \$30.9M        |
| Sales Tax Revenue           | \$71.6M        | \$80M          |
| Appropriated Fund Balance   | \$601K         | \$0            |