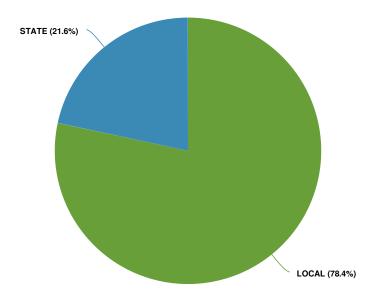

### "Budget in Brief" Executive Summary

Executive Summary
2024 Adopted St. Lawrence County Budget in Brief
Presented on October 30, 2023
By County Administrator Ruth A. Doyle

| Budgeted Areas of Interest  | 2023 (Adopted) | 2024 (Adopted) |
|-----------------------------|----------------|----------------|
| True Value Tax Rate (TVTR)* | \$7.60         | \$7.15         |
| Appropriations (Budget) **  | \$274.2M       | \$296.5M       |
| Revenue                     | \$221.9M       | \$242.4M       |
| Property Tax Levy           | \$51,702,104   | \$54,051,752   |
| NYS Retirement              | \$5.7M         | \$6.9M         |
| Health Insurance            | \$29.7M        | \$30.9M        |
| Sales Tax Revenue           | \$71.6M        | \$80M          |
| Appropriated Fund Balance   | \$601K         | \$0            |