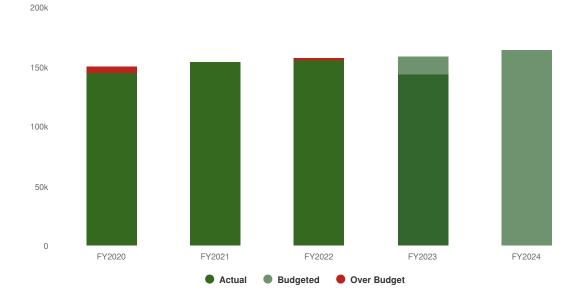

### "Budget in Brief" Executive Summary

Executive Summary
2024 Adopted St. Lawrence County Budget in Brief
Presented on October 30, 2023
By County Administrator Ruth A. Doyle

| Budgeted Areas of Interest  | 2023 (Adopted) | 2024 (Adopted) |
|-----------------------------|----------------|----------------|
| True Value Tax Rate (TVTR)* | \$7.60         | \$7.15         |
| Appropriations (Budget) **  | \$274.2M       | \$296.5M       |
| Revenue                     | \$221.9M       | \$242.4M       |
| Property Tax Levy           | \$51,702,104   | \$54,051,752   |
| NYS Retirement              | \$5.7M         | \$6.9M         |
| Health Insurance            | \$29.7M        | \$30.9M        |
| Sales Tax Revenue           | \$71.6M        | \$80M          |
| Appropriated Fund Balance   | \$601K         | \$0            |