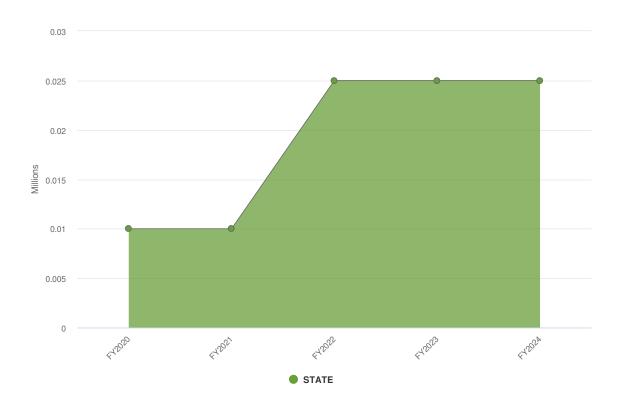

nt services; and other matters of similar, related or appropriate nature. The objective is to obtain the absolute maximum in dollar value in benefits for St. Lawrence County claimants from State and Federal sources as available.

### **Departmental Structure**

# **Director of Veterans Services**

# Administration Secretary I (1)

# **Expenditures Summary**

\$163,909 \$5,387 (3.40% vs. prior year)

### **Budget vs Historical Actuals**



# **Expenditures by Expense Type**

**Budgeted Expenditures by Expense Type** 



**Budgeted and Historical Expenditures by Expense Type** 



# **Revenues Summary**

\$25,000 \$0 (0.00% vs. prior year)

### **Budgeted Revenues vs Historical Actuals**



# **Revenues by Source**

**Revenues by Source** 



**Budgeted and Historical Revenues by Source** 



# **Budget Detail**

|                                           |   | 2022<br>Actual | 2023<br>Original | 2023 Modified | 2023<br>Actual | 2023<br>Projection | 2024<br>Adopted |
|-------------------------------------------|---|----------------|------------------|---------------|----------------|--------------------|-----------------|
|                                           | Ť |                |                  |               |                |                    |                 |
| = VETERANS SERVICES                       |   | 129,912        | 133,522          | 133,522       | 130,799        | 135,075            | 138,909         |
| (V1) VETERANS SERVICES                    |   | 129,912        | 133,522          | 133,522       | 130,799        | 135,075            | 138,9