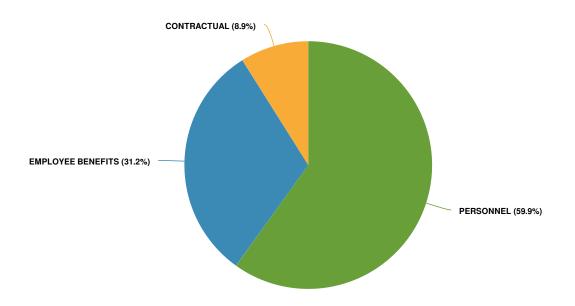

an annual basis to local town and village assessing units and the City of Ogdensburg. The office trains and assists local assessors in the annual preparation of assessment and tax rolls for towns, schools and villages. Corrections to tax rolls and bills are processed through the office.

### **Departmental Structure**

### **Director of Real Property**

### Real Property Tax Services

Coordinator of Real Property Tax Services (1) Data Collector (1) Senior Tax Service Aide (1) Tax Service Aide (3) Account Clerk (1)

### Tax Mapping

Tax Map Technician/CAD Specialist (2) Tax Map Technician (1)



### **Expenditures Summary**

\$1,035,940 \$21,893 (2.16% vs. prior year)

### **Budget vs Historical Actuals**



### **Expenditures by Expense Type**

**Budgeted Expenditures by Expense Type** 



**Budgeted and Historical Expenditures by Expense Type** 



### **Revenues Summary**

\$487,040 \$1,721 (0.35% vs. prior year)

### **Budgeted Revenues vs Historical Actuals**



### **Revenues by Source**

**Revenues by Source** 



**Budgeted and Historical Revenues by Source** 



# **Budget Detail**

|                                           | 2022<br>Actual | 2023<br>Original | 2023<br>Modified | 2023<br>Actual | 2023<br>Projection | 2024<br>Adopted |
|-------------------------------------------|----------------|------------------|------------------|----------------|--------------------|-----------------|
| ■REAL PROPERTY                            | 473.254        | 528,728          | 528,728          | 507,481        | 559,159            | 548,900         |
| □ (R1) REAL PROPER