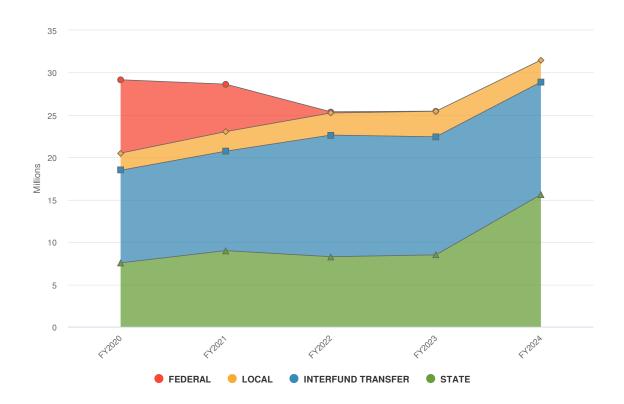

### **Fund Structure**

The County of St. Lawrence operates several funds to account for the receipt of revenues and necessary expenditures related to the services provided by each fund.

The County operates the following major governmental funds:

- The General Fund constitutes the primary operating fund of the County and is used to account for all operations not required to be accounted for in other funds. The principal sources of revenue for the General Fund are property taxes and sales tax.
- The County Road Fund is a special revenue fund that is used to account for expenditures for highway purposes authorized by Section 114 of New York State Highway Law. The principal sources of revenue for the County Road Fund are state and federal aid.
- The Capital Projects Fund is used to account for financial resources to be used for the acquisition, construction or renovation of major capital facilities or equipment.

The County operates the following nonmajor special revenue funds:

- The Road Machinery Fund is used to account for the purchase, repair, maintenance and storage of highway machinery, tools and equipment pursuant to Section 133 of New York State Highway Law.
- The Special Grant Fund is used to account for funds received under the Workforce Investment Act.

The County operates the following nonmajor special revenue funds:

- The Solid Waste Fund is used to account for the handling of solid waste, including four transfer stations, where the governing officials have determined that the costs of operations are to be financed through charges for services to users.
- Industrial Development Agency -- Civic Development Corporation -- CDC, an enterprise fund and a blended component unit of the government, is a
  not-for-profit corporation that was established in 2010 to relieve and reduce unemployment, promote and provide for additional and maximum
  employment and to better and maintain job opportunities.
- Canton Human Service Initiatives -- CHSI, an enterprise fund and a blended component unit of the government, is a not-for-profit corporation that was established in 2001 to finance, build and rent a health service facility to the County.
- The Internal Service Fund is used to account for the activity of the County's self-insured workers' compensation plans. This fund accounts for the accumulation of resources for payments of compensation, assessments, and other obligations under the Workers' Compensation Law, Article 5.

The County operates the following fund types:

- Fiduciary Funds -- These funds are used to account for assets held by the County in a trustee capacity or as an agent for individuals, private
  organizations, other governmental units and/or other funds. Activities reported in the fiduciary funds include monies from outside entities, held by
  the County for the benefit of others.
- Custodial Fund -- Custodial funds account for resources received and disbursements made in accordance with trust agreements or applicable legislative enactments for each particular fund.
- Private Purpose Trust Fund -- The Private Purpose Trust Fund represents a trust arrangement under which New York Power Authority grants are
  maintained.