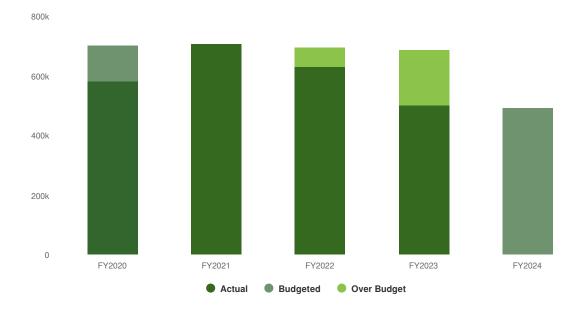

#### Ogdensburg/ Gouverneur Offices

Probation Supervisor (1) Senior Probation Officer (2) Probation Officer (4)

#### Massena Office

Probation Supervisor (1) Senior Probation Officer (1) Probation Officer (5)

### Pre-Trial

Probation Supervisor (1) Senior Probation Officer (1) Probation Officer (3)

### **Family Court**

Probation Supervisor (1) Senior Probation Officer/ Investigator (3) Probation Officer (3)

### **Expenditures Summary**

# \$3,456,355 \$170,422 (5.19% vs. prior year)

### **Budget vs Historical Actuals**



### **Expenditures by Expense Type**

**Budgeted Expenditures by Expense Type** 



**Budgeted and Historical Expenditures by Expense Type** 



### **Revenues Summary**

\$493,482 -\$6,500 (-1.30% vs. prior year)

### **Budgeted Revenues vs Historical Actuals**



### **Revenues by Source**

**Revenues by Source** 



**Budgeted and Historical Revenues by Source** 



# **Budget Detail**

|                                           | 2022      | 2023      |               | 2023      | 2023       | 2024      |
|-------------------------------------------|-----------|-----------|---------------|-----------|------------|-----------|
|                                           | Actual    | Original  | 2023 Modified | Actual    | Projection | Adopted   |
| PROBATION                                 | 2,564,234 | 2,785,950 | 2,795,106     | 2,781,474 | 2,791,873  | 2,962,873 |
| = (Q1) PROBATION                          | 2,564,234 | 2,785,950 | 2,795,106     | 2,781,474 | 2,791,873  | 2,962,873 |
| (Q10) PROBATION                           | 2,480,331