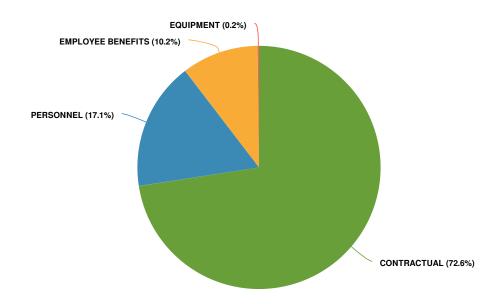

### "Budget in Brief" Executive Summary

Executive Summary
2024 Adopted St. Lawrence County Budget in Brief
Presented on October 30, 2023
By County Administrator Ruth A. Doyle

| Budgeted Areas of Interest  | 2023 (Adopted) | 2024 (Adopted) |
|-----------------------------|----------------|----------------|
| True Value Tax Rate (TVTR)* | \$7.60         | \$7.15         |
| Appropriations (Budget) **  | \$274.2M       | \$296.5M       |
| Revenue                     | \$221.9M       | \$242.4M       |
| Property Tax Levy           | \$51,702,104   | \$54,051,752   |
| NYS Retirement              | \$5.7M         | \$6.9M         |
| Health Insurance            | \$29.7M        | \$30.9M        |
| Sales Tax Revenue           | \$71.6M        | \$80M          |
| Appropriated Fund Balance   | \$601K         | \$0            |