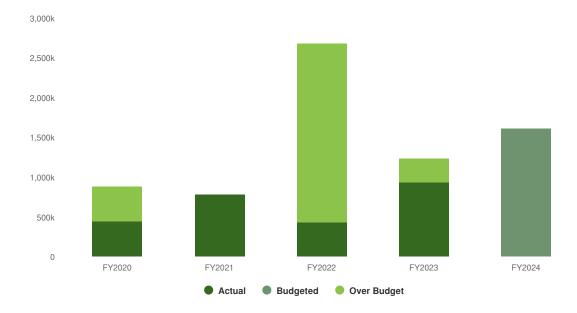

| St. Lawrence County Budget & Tax Levy<br>True Value Tax Rate |          |          |                    |  |  |  |  |  |  |
|--------------------------------------------------------------|----------|----------|--------------------|--|--|--|--|--|--|
| Year                                                         | Budget   | Tax Levy | TVTR               |  |  |  |  |  |  |
|                                                              | millions | millions | Per thousand of    |  |  |  |  |  |  |
|                                                              |          |          | Assessed Valuation |  |  |  |  |  |  |
| 2024                                                         | 296.5    | 54.0     | 7.15               |  |  |  |  |  |  |
| 2023                                                         | 274.2    | 51.7     | 7.60               |  |  |  |  |  |  |
| 2022                                                         | 260.0    | 50.3     | 8.02               |  |  |  |  |  |  |
| 2021                                                         | 249.6    | 50.4     | 8.19               |  |  |  |  |  |  |
| 2020                                                         | 253.1    | 49.0     | 8.28               |  |  |  |  |  |  |
| 2019                                                         | 236.9    | 47.7     | 8.28               |  |  |  |  |  |  |
| 2018                                                         | 231.0    | 47.5     | 8.36               |  |  |  |  |  |  |
| 2017                                                         | 227.1    | 47.6     | 8.39               |  |  |  |  |  |  |
| 2016                                                         | 227.9    | 47.6     | 8.48               |  |  |  |  |  |  |
| 2015                                                         | 233.2    | 47.2     | 8.52               |  |  |  |  |  |  |

The True Value Tax Rate (TVTR) is the amount that is calculated with the value of a taxpayers' property to determine what their portion of property taxes will be for the year. The TVTR has been reduced for nine of the last ten years with no change in 2020. The tax levy has been predictable for the ninth consecutive year with a variance of less than \$4.5M in a budget of approximately \$296M.

The 2024 Budget uses the available Tax Cap of \$1,769,763 and as presented exceeds the Cap by \$579,885 with a proposed levy of \$54,051,752, an **increase** of \$2,349,648 from the levy in 2023 (+.27%). Due to an unprecedented increase in the overall assessed valuation, the True Value Tax Rate (TVTR) for 2024 will **decrease** by \$.45 to \$7.15 per thousand (-5.9%). The last time the TVTR was lower than \$7.15 was in 1985.