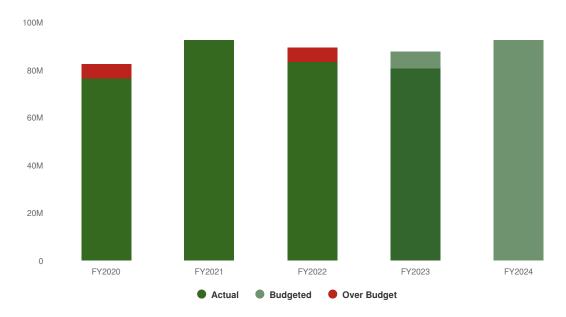

es, towns, and school districts in the collection of property taxes and to provide service to taxpayers who remit their taxes directly to the county. Responsible for county payroll and tax enforcement.

### **Departmental Structure**

# **Treasurer**

# Accounting

Deputy
Treasurer/Accounting
Supervisor (1)
Assistant Accounting
Supervisor (1)
Principal Account Clerk
(1)

### Tax Collection

Deputy Treasurer/Tax Supervisor (1)

Tax Collection Technician (1)

Property Tax Law Enforcement Supervisor (1)

Title Searcher (2)

Senior Account Clerk (1)

Account Clerk (1)

# **Payroll**

Chief Payroll Clerk (1)
Payroll Clerk (1)
Principal Account Clerk
(1)
Senior Account Clerk (1)

# **Expenditures Summary**

# \$92,597,847 \$4,901,178 (5.59% vs. prior year)

### **Budget vs Historical Actuals**



# **Expenditures by Fund**

**Expenditures by Fund** 



**Budgeted and Historical Expenditures by Fund** 



# **Expenditures by Expense Type**

**Budgeted Expenditures by Expense Type** 



**Budgeted and Historical Expenditures by Expense Type** 



# **Revenues Summary**

# \$138,303,798 \$9,645,280 (7.50% vs. prior year)

### **Budgeted Revenues vs Historical Actuals**



# **Revenue by Fund**

Revenue by Fund



**Budgeted and Historical Revenue by Fund** 



# **Revenues by Source**

**Revenues by Source** 



**Budgeted and Historical Revenues by Source** 



# **Budget Detail**

|                                                                                                                             | 2022                                                | 2023