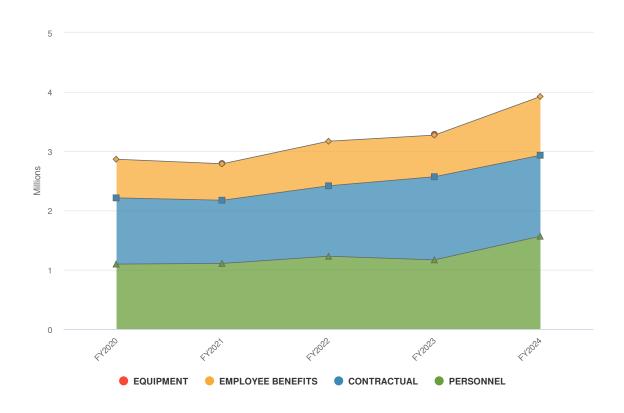

ts.

#### **Departmental Structure**

### Director of Office for the Aging

Administration
Fiscal Officer (1)
Senior Account Clerk (1)
Keyboard Specialist (1)
Account Clerk (1)
Secretary 1 (1)
Senior Advocate Worker
for the Elderly (3)

NY Connects
Program Coordinator
(1.2)
Senior Advocate Worker
for the Elderly (1)
Keyboard Specialist (1)
Senior Program
Coordinator (1)

Meals Program
Meals Program Manager
(1)
Nutrition Service
Assistant (5.16)
Nutrition Service Aide
(15.48)

EISEP/IIIE HIICAPP/MIPPA Program Program Coordinator (3)

### **Expenditures Summary**

\$3,922,617 \$647,570 (19.77% vs. prior year)

#### **Budget vs Historical Actuals**



### **Expenditures by Expense Type**

**Budgeted Expenditures by Expense Type** 



**Budgeted and Historical Expenditures by Expense Type** 





### **Revenues Summary**

\$1,946,902 \$35,147 (1.84% vs. prior year)

#### **Budgeted Revenues vs Historical Actuals**



### **Revenues by Source**

**Revenues by Source** 



**Budgeted and Historical Revenues by Source** 



# **Budget Detail**

|                                          |   | 2022       | 2023      |               | 2023       | 2023       | 2024     |
|------------------------------------------|---|------------|-----------|---------------|------------|------------|----------|
|                                          | ¥ | Actual     | Original  | 2023 Modified | Actual     | Projection | Adopted  |
| OFFICE FOR THE AGING                     |   | 877,769    | 1,363,293 | 1,675,880     | 1,521,562  | 1,458,219  | 1,975,71 |
| □ (OA) PROGRAMS FOR THE AGING