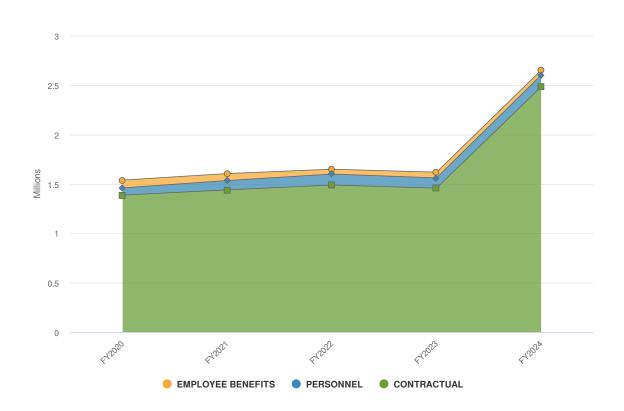

urt Administration (OCA) approved plan that allows for the Office of the Public Defender, the Office of the Conflict Defender, and the Bar Association Approved for Assigned Counsel Plan that dictate the order for the distribution of cases to the indigent for representation as described above. The Bar Association chooses an assigned counsel administrator who is tasked with facilitating the 18-b Program.

### **Departmental Structure**

## **County Administrator**

#### Administration

Legal Secretary (1) Administrative Assistant (1)

### **Expenditures Summary**

\$2,649,652 \$679,029 (34.46% vs. prior year)

#### **Budget vs Historical Actuals**



### **Expenditures by Expense Type**

**Budgeted Expenditures by Expense Type** 



**Budgeted and Historical Expenditures by Expense Type** 



### **Revenues Summary**

\$1,076,338 \$334,499 (45.09% vs. prior year)

#### **Budgeted Revenues vs Historical Actuals**



### **Revenues by Source**

**Revenues by Source** 



**Budgeted and Historical Revenues by Source** 



# **Budget Detail**

|                                           |    | 2022      | 2023      |               | 2023      | 2023       | 2024       |
|-------------------------------------------|----|-----------|-----------|---------------|-----------|------------|------------|
|                                           | ₩. | Actual    | Original  | 2023 Modified | Actual    | Projection | Adopted    |
| INDIGENT DEFENSE                          |    | 1,896,810 | 1,228,785 | 1,428,785     | 1,911,084 | 933,832    | 1,573,314  |
| □ (IA) INDIGENT DEFENSE