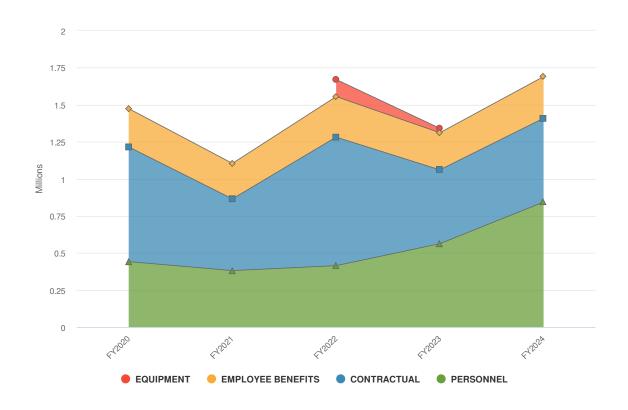

- The General Fund constitutes the primary operating fund of the County and is used to account for all operations not required to be accounted for in other funds. The principal sources of revenue for the General Fund are property taxes and sales tax.
- The County Road Fund is a special revenue fund that is used to account for expenditures for highway purposes authorized by Section 114 of New York State Highway Law. The principal sources of revenue for the County Road Fund are state and federal aid.
- The Capital Projects Fund is used to account for financial resources to be used for the acquisition, construction or renovation of major capital facilities or equipment.