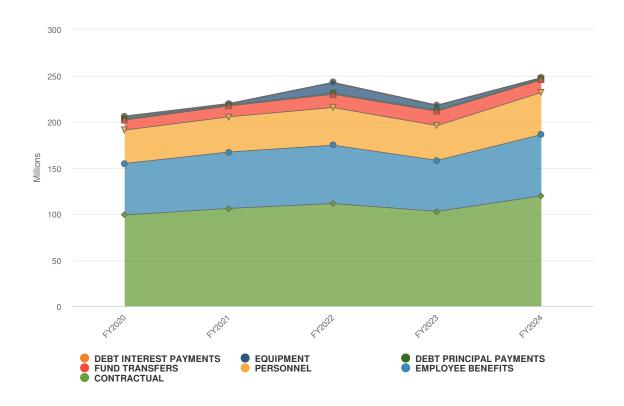

### 2024 Budget Summary by Department

### St. Lawrence County 2024 Adopted Budget