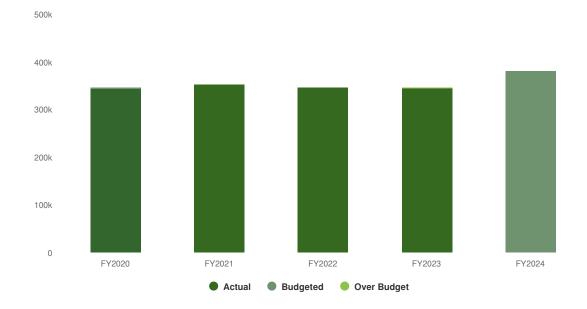

Structure**

### Information Technology Director

#### **Technical Staff**

Computer Technician
(2)
Computer
Programmer/Analyst (1)
Network Technician (1)
Microcomputer Systems
Coordinator (2.5)
Senior Computer
Programmer/Analyst (1)

#### Administration

Information Services Manager (1) Office Manager (1)

#### **DSS IT Staff**

DSS Systems Coordinator (1) Computer Programmer/Analyst (2) Computer Technician (1)

### **Expenditures Summary**

\$1,847,350 \$266,299 (16.84% vs. prior year)

#### **Budget vs Historical Actuals**



### **Expenditures by Expense Type**

**Budgeted Expenditures by Expense Type** 



**Budgeted and Historical Expenditures by Expense Type** 



### **Revenues Summary**

\$381,048 \$35,998 (10.43% vs. prior year)

#### **Budgeted Revenues vs Historical Actuals**



### **Revenues by Source**

**Revenues by Source** 



**Budgeted and Historical Revenues by Source** 



# **Budget Detail**

|                                           |    | 2022      | 2023      |               | 2023      | 2023       | 2024      |
|-------------------------------------------|----|-----------|-----------|---------------|-----------|------------|-----------|
|                                           | ₩. | Actual    | Original  | 2023 Modified | Actual    | Projection | Adopted   |
| INFORMATION TECHNOLOGY                    |    | 1,097,744 | 1,236,001 | 1,531,213     | 1,424,305 | 1,492,839  | 1,466,302 |
| □ (CD) INFORMATION TECHNOLOGY             |    | 1,109,319 | 1,236,001 | 1,531,213     | 1,424,020 | 1,492,987  | 1,466,302 |
| □ (CD0) INFORMATION TECHNOLOG