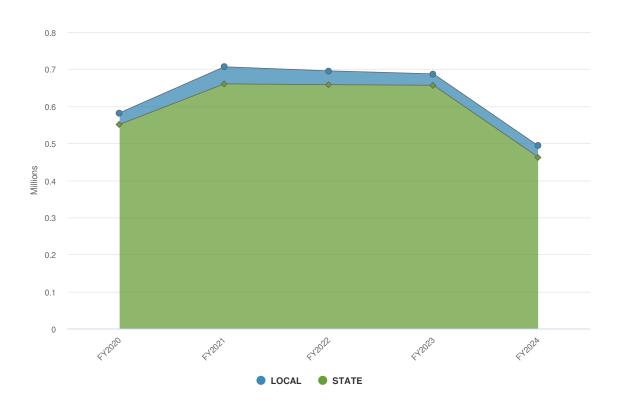

cer (4)

#### Massena Office

Probation Supervisor (1) Senior Probation Officer (1) Probation Officer (5)

### Pre-Trial

Probation Supervisor (1) Senior Probation Officer (1) Probation Officer (3)

### **Family Court**

Probation Supervisor (1) Senior Probation Officer/ Investigator (3) Probation Officer (3)

### **Expenditures Summary**

# \$3,456,355 \$170,422 (5.19% vs. prior year)

### **Budget vs Historical Actuals**



### **Expenditures by Expense Type**

**Budgeted Expenditures by Expense Type** 



**Budgeted and Historical Expenditures by Expense Type** 



### **Revenues Summary**

\$493,482 -\$6,500 (-1.30% vs. prior year)

### **Budgeted Revenues vs Historical Actuals**



### **Revenues by Source**

**Revenues by Source** 



**Budgeted and Historical Revenues by Source** 



# **Budget Detail**

|                                           | 2022      | 2023      |               | 2023      | 2023       | 2024      |
|-------------------------------------------|-----------|-----------|---------------|-----------|------------|-----------|
|                                           | Actual    | Original  | 2023 Modified | Actual    | Projection | Adopted   |
| PROBATION                                 | 2,564,234 | 2,785,950 | 2,795,106     | 2,781,474 | 2,791,873  | 2,962,873 |
| = (Q1) PROBATION                          | 2,564,234 | 2,785,950 | 2,795,106     | 2,781,474 | 2,791,873  | 2,962,873 |
| (Q10) PROBATION                           | 2,480,331 | 2,699,491 | 2,708,646     | 2,698,307 | 2,707,670  | 2,875,169 |
| = EXPENSE