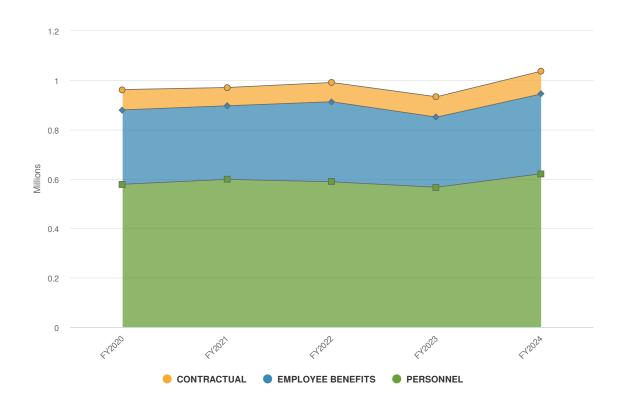

d the City of Ogdensburg. The office trains and assists local assessors in the annual preparation of assessment and tax rolls for towns, schools and villages. Corrections to tax rolls and bills are processed through the office.

### **Departmental Structure**

### **Director of Real Property**

### Real Property Tax Services

Coordinator of Real Property Tax Services (1) Data Collector (1) Senior Tax Service Aide (1) Tax Service Aide (3) Account Clerk (1)

### Tax Mapping

Tax Map Technician/CAD Specialist (2) Tax Map Technician (1)



### **Expenditures Summary**

\$1,035,940 \$21,893 (2.16% vs. prior year)

### **Budget vs Historical Actuals**



### **Expenditures by Expense Type**

**Budgeted Expenditures by Expense Type** 



**Budgeted and Historical Expenditures by Expense Type** 



### **Revenues Summary**

\$487,040 \$1,721 (0.35% vs. prior year)

### **Budgeted Revenues vs Historical Actuals**



### **Revenues by Source**

**Revenues by Source** 



**Budgeted and Historical Revenues by Source** 



# **Budget Detail**

|                                           | 2022<br>Actual | 2023<br>Original | 2023<br>Modified | 2023<br>Actual | 2023<br>Projection | 2024<br>Adopted |
|-------------------------------------------|----------------|------------------|------------------|----------------|--------------------|-----------------|
| ■REAL PROPERTY                            | 473.254        | 528,728          | 528,728          | 507,481        | 559,159            | 548,900         |
| □ (R1) REAL PROPERTY TAX SERVICES         | 473,254        | 528,728          |