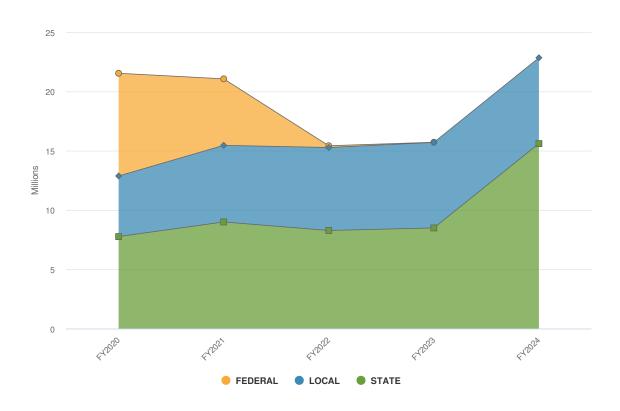

- The General Fund constitutes the primary operating fund of the County and is used to account for all operations not required to be accounted for in other funds. The principal sources of revenue for the General Fund are property taxes and sales tax.
- The County Road Fund is a special revenue fund that is used to account for expenditures for highway purposes authorized by Section 114 of New York State Highway Law. The principal sources of revenue for the County Road Fund are state and federal aid.
- The Capital Projects Fund is used to account for financial resources to be used for the acquisition, construction or renovation of major capital facilities or equipment.