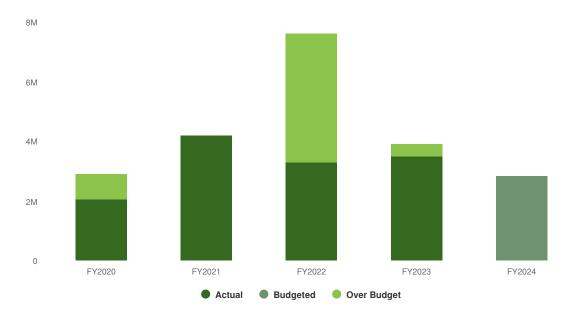

tructive change in St. Lawrence County; to encourage and deliver community development initiatives; to improve governmental service provision; and to be an objective and accurate source of information and technical assistance.

### **Departmental Structure**

### **Director of Planning**

# Administration Office Manager (1)

# Planning Staff Planner III (1)

Planner II (1)
Planner I (1)
Grants Manager (1)

### **Expenditures Summary**

\$3,441,360 -\$600,246 (-14.85% vs. prior year)

#### **Budget vs Historical Actuals**



### **Expenditures by Expense Type**

**Budgeted Expenditures by Expense Type** 



**Budgeted and Historical Expenditures by Expense Type** 



### **Revenues Summary**

\$2,831,848 -\$675,795 (-19.27% vs. prior year)

#### **Budgeted Revenues vs Historical Actuals**



### **Revenues by Source**

**Revenues by Source** 



**Budgeted and Historical Revenues by Source** 



# **Budget Detail**

|                                                |   | 2022       | 2023       |               | 2023       | 2023       | 2024      |
|------------------------------------------------|---|------------|------------|---------------|------------|------------|-----------|
|                                                | ¥ | Actual     | Original   | 2023 Modified | Actual     | Projection | Adopted   |
| PLANNING                                       |   | 452,439    | 533,963    | 533,963       | 1,221,405  | 673,421    | 609,512   |
| = (N1) PLANNING OFFICE                         |   | 552,642    | 533,963    | 533,963       | 553,479    | 516,490    | 609,512