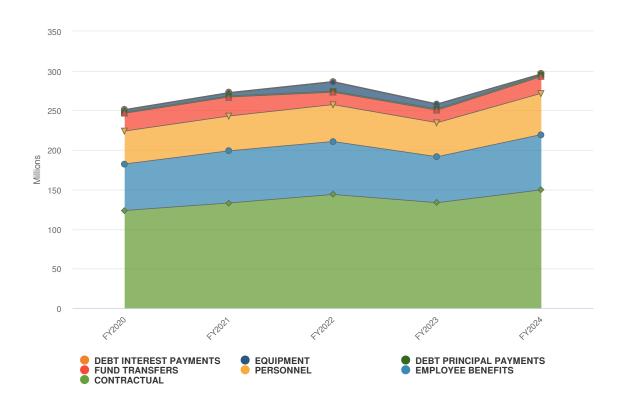

### "Budget in Brief" Executive Summary

Executive Summary
2024 Adopted St. Lawrence County Budget in Brief
Presented on October 30, 2023
By County Administrator Ruth A. Doyle

| Budgeted Areas of Interest  | 2023 (Adopted) | 2024 (Adopted) |
|-----------------------------|----------------|----------------|
| True Value Tax Rate (TVTR)* | \$7.60         | \$7.15         |
| Appropriations (Budget) **  | \$274.2M       | \$296.5M       |
| Revenue                     | \$221.9M       | \$242.4M       |
| Property Tax Levy           | \$51,702,104   | \$54,051,752   |
| NYS Retirement              | \$5.7M         | \$6.9M         |
| Health Insurance            | \$29.7M        | \$30.9M        |
| Sales Tax Revenue           | \$71.6M        | \$80M          |
| Appropriated Fund Balance   | \$601K         | \$0            |