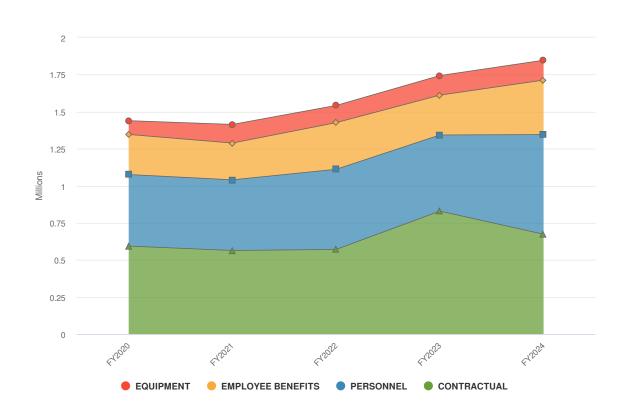

logy-based services and support to St. Lawrence County departments in the most cost-effective manner.

### **Departmental Structure**

### Information Technology Director

#### **Technical Staff**

Computer Technician
(2)
Computer
Programmer/Analyst (1)
Network Technician (1)
Microcomputer Systems
Coordinator (2.5)
Senior Computer
Programmer/Analyst (1)

#### Administration

Information Services Manager (1) Office Manager (1)

#### **DSS IT Staff**

DSS Systems Coordinator (1) Computer Programmer/Analyst (2) Computer Technician (1)

### **Expenditures Summary**

\$1,847,350 \$266,299 (16.84% vs. prior year)

#### **Budget vs Historical Actuals**



### **Expenditures by Expense Type**

**Budgeted Expenditures by Expense Type** 



**Budgeted and Historical Expenditures by Expense Type** 



### **Revenues Summary**

\$381,048 \$35,998 (10.43% vs. prior year)

#### **Budgeted Revenues vs Historical Actuals**



### **Revenues by Source**

**Revenues by Source** 



**Budgeted and Historical Revenues by Source** 



# **Budget Detail**

|                                           |    | 2022      | 2023      |               | 2023      | 2023       | 2024      |
|-------------------------------------------|----|-----------|-----------|---------------|-----------|------------|-----------|
|                                           | ₩. | Actual    | Original  | 2023 Modified | Actual    | Projection | Adopted   |
| INFORMATION TECHNOLOGY                    |    | 1,097,744 | 1,236,001 | 1,531,213     | 1,424,305 | 1,492,839  | 1,466,302 |
| □ (CD) INFORMATION TECHNOLOGY