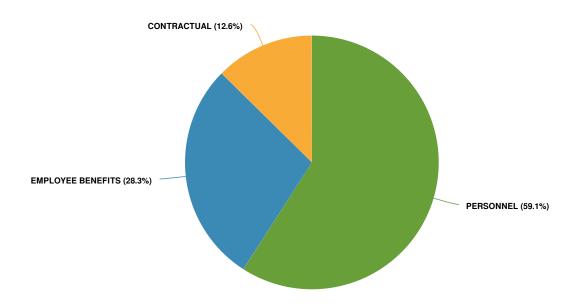

### "Budget in Brief" Executive Summary

Executive Summary
2024 Adopted St. Lawrence County Budget in Brief
Presented on October 30, 2023
By County Administrator Ruth A. Doyle

| Budgeted Areas of Interest  | 2023 (Adopted) | 2024 (Adopted) |
|-----------------------------|----------------|----------------|
| True Value Tax Rate (TVTR)* | \$7.60         | \$7.15         |
| Appropriations (Budget) **  | \$274.2M       | \$296.5M       |
| Revenue                     | \$221.9M       | \$242.4M       |
| Property Tax Levy           | \$51,702,104   | \$54,051,752   |
| NYS Retirement              | \$5.7M         | \$6.9M         |
| Health Insurance            | \$29.7M        | \$30.9M        |
| Sales Tax Revenue           | \$71.6M        | \$80M          |
| Appropriated Fund Balance   | \$601K         | \$0            |