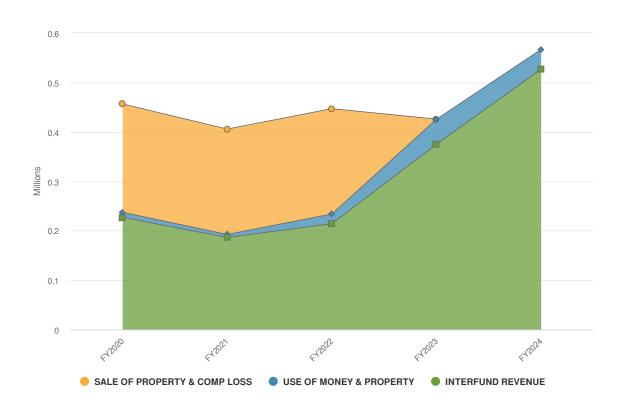

3 Adopted Budget | FY2024 Adopted Budget | FY2023 Adopted Budget vs. FY2024<br>Budgeted (% Change) |
|-----------------------|---------------|-----------------------|-----------------------|---------------------------------------------------------|
| Revenue Source        |               |                       |                       |                                                         |
| LOCAL                 | \$438,944     | \$394,065             | \$567,062             | 43.9%                                                   |
| Total Revenue Source: | \$438,944     | \$394,065             | \$567,062             | 43.9%                                                   |

## **Revenue by Function**

2024 Revenue by Function



**Budgeted and Historical Revenue by Function** 



| Name                         | FY2022 Actual | FY2023 Adopted Budget | FY2024 Adopted Budget | FY2023 Adopted Budget vs. FY2024<br>Budgeted (% Change) |
|------------------------------|---------------|-----------------------|-----------------------|---------------------------------------------------------|
| Revenue                      |               |                       |                       |                                                         |
| USE OF MONEY & PROPERTY      | \$11,515      | \$19,150              | \$40,000              | 108.9%                                                  |
| SALE OF PROPERTY & COMP LOSS | \$213,250     | \$0                   | \$0                   | 0%                                                      |
| INTERFUND REVENUE