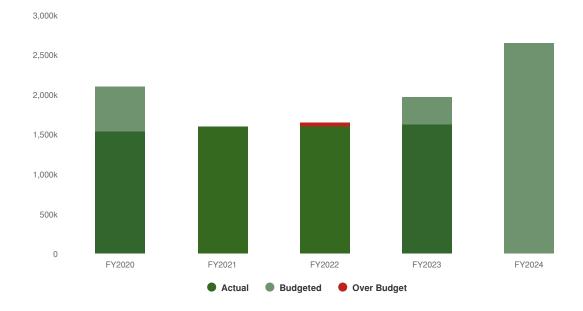

plan shall also provide for investigative, expert and other services necessary for an adequate defense." St. Lawrence County has an Office of Court Administration (OCA) approved plan that allows for the Office of the Public Defender, the Office of the Conflict Defender, and the Bar Association Approved for Assigned Counsel Plan that dictate the order for the distribution of cases to the indigent for representation as described above. The Bar Association chooses an assigned counsel administrator who is tasked with facilitating the 18-b Program.

### **Departmental Structure**

## **County Administrator**

#### Administration

Legal Secretary (1) Administrative Assistant (1)

### **Expenditures Summary**

\$2,649,652 \$679,029 (34.46% vs. prior year)

#### **Budget vs Historical Actuals**



### **Expenditures by Expense Type**

**Budgeted Expenditures by Expense Type** 



**Budgeted and Historical Expenditures by Expense Type** 



### **Revenues Summary**

\$1,076,338 \$334,499 (45.09% vs. prior year)

#### **Budgeted Revenues vs Historical Actuals**



### **Revenues by Source**

**Revenues by Source** 



**Budgeted and Historical Revenues by Source** 



# **Budget Detail**

|                                           |    | 2022      | 2023      |               | 2023      | 2023       | 2024       |
|-------------------------------------------|----|-----------|-----------|---------------|-----------|------------|------------|
|                                           | ₩. | Actual    | Original  | 2023 Modified | Actual    | Projection | Adopted    |
| INDIGENT DEF