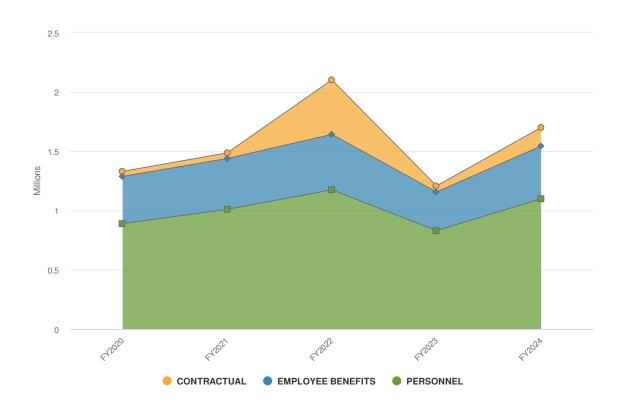

### "Budget in Brief" Executive Summary

Executive Summary
2024 Adopted St. Lawrence County Budget in Brief
Presented on October 30, 2023
By County Administrator Ruth A. Doyle

| Budgeted Areas of Interest  | 2023 (Adopted) | 2024 (Adopted) |
|-----------------------------|----------------|----------------|
| True Value Tax Rate (TVTR)* | \$7.60         | \$7.15         |
| Appropriations (Budget) **  | \$274.2M       | \$296.5M       |
| Revenue                     | \$221.9M       | \$242.4M       |
| Property Tax Levy           | \$51,702,104   | \$54,051,752   |
| NYS Retirement              | \$5.7M         | \$6.9M         |
| Health Insurance            | \$29.7M        | \$30.9M        |
| Sales Tax Revenue           | \$71.6M        | \$80M          |
| Appropriated Fund Balance   | \$601K         | \$0            |