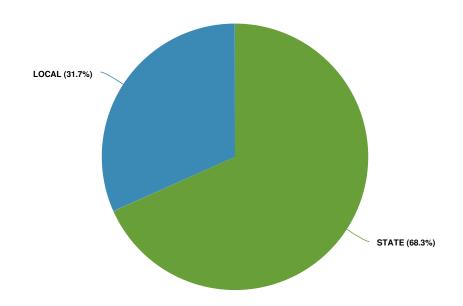

- The General Fund constitutes the primary operating fund of the County and is used to account for all operations not required to be accounted for in other funds. The principal sources of revenue for the General Fund are property taxes and sales tax.
- The County Road Fund is a special revenue fund that is used to account for expenditures for highway purposes authorized by Section 114 of New York State Highway Law. The principal sources of revenue for the County Road Fund are state and federal aid.
- The Capital Projects Fund is used to account for financial resources to be used for the acquisition, construction or renovation of major capital facilities or equipment.