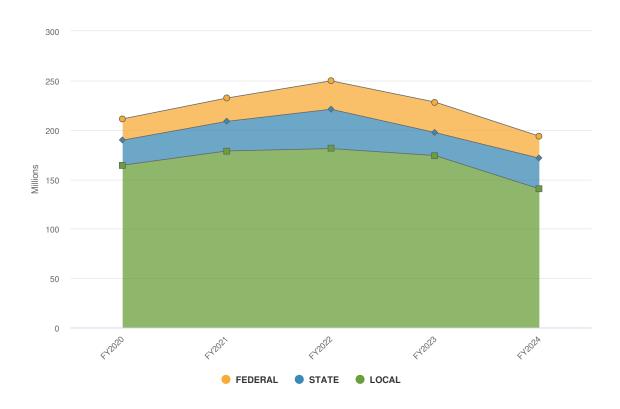

|
| Total Expense Objects:  | \$237,962,849 | \$274,176,630         | \$296,452,857         | 8.1%                                                          |



### **Summary**

St. Lawrence County is projecting \$193.71M of revenue in FY2024, which represents a 6.5% increase over the prior year. Budgeted expenditures are projected to increase by 6.0% or \$13.94M to \$247.76M in FY2024.



### **Revenues by Source**

The Tax Levy (amount to be raised by property taxes) and appropriated fund balances represent the net cost of the Budget and are not included in the revenue charts below. These figures can be viewed in the "Amounts to be Raised by Taxes and Appropriated Fund Balance" Section.

Projected 2024 Revenues by Source



**Budgeted and Historical Revenues by Source** 



| Name                  | FY2022 Actual | FY2023 Adopted Budget | FY2024 Adopted Budget | FY2023 Adopted Budget vs. FY2024<br>Budgeted (% Change) |
|-----------------------|---------------|-----------------------|-----------------------|---------------------------------------------------------|
| Revenue Source        |               |                       |                       |                                                         |
| LOCAL                 | \$163,027,411 | \$128,602,297         | \$140,387,872         | 9.2%                                                    |
| STATE                 | \$17,522,195  | \$31,656,553          | \$31,034,610          | -2%                                                     |
| FEDERAL               | \$22,948,150  | \$21,660,233