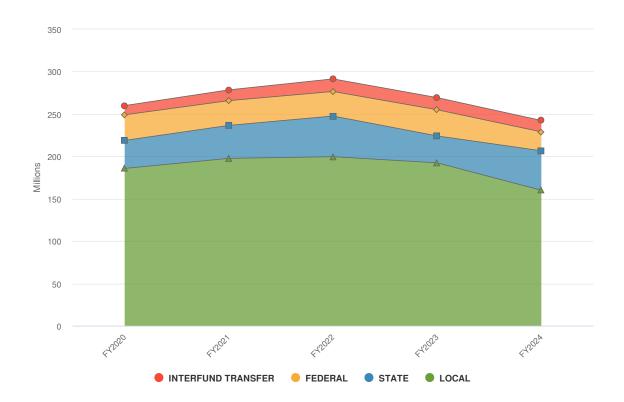

### "Budget in Brief" Executive Summary

Executive Summary
2024 Adopted St. Lawrence County Budget in Brief
Presented on October 30, 2023
By County Administrator Ruth A. Doyle

| Budgeted Areas of Interest  | 2023 (Adopted) | 2024 (Adopted) |
|-----------------------------|----------------|----------------|
| True Value Tax Rate (TVTR)* | \$7.60         | \$7.15         |
| Appropriations (Budget) **  | \$274.2M       | \$296.5M       |
| Revenue                     | \$221.9M       | \$242.4M       |
| Property Tax Levy           | \$51,702,104   | \$54,051,752   |
| NYS Retirement              | \$5.7M         | \$6.9M         |
| Health Insurance            | \$29.7M        | \$30.9M        |
| Sales Tax Revenue           | \$71.6M        | \$80M          |
| Appropriated Fund Balance   | \$601K         | \$0            |