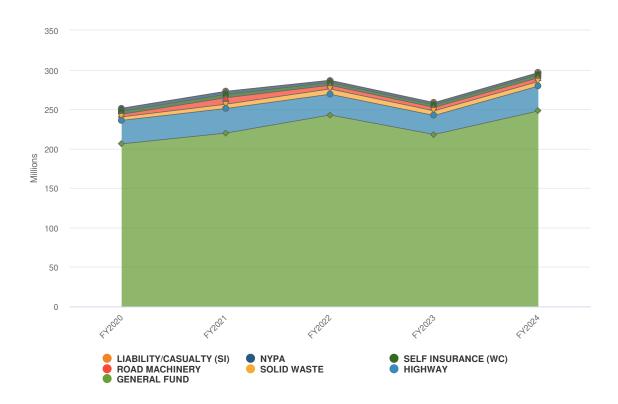

### "Budget in Brief" Executive Summary

Executive Summary
2024 Adopted St. Lawrence County Budget in Brief
Presented on October 30, 2023
By County Administrator Ruth A. Doyle

| Budgeted Areas of Interest  | 2023 (Adopted) | 2024 (Adopted) |
|-----------------------------|----------------|----------------|
| True Value Tax Rate (TVTR)* | \$7.60         | \$7.15         |
| Appropriations (Budget) **  | \$274.2M       | \$296.5M       |
| Revenue                     | \$221.9M       | \$242.4M       |
| Property Tax Levy           | \$51,702,104   | \$54,051,752   |
| NYS Retirement              | \$5.7M         | \$6.9M         |
| Health Insurance            | \$29.7M        | \$30.9M        |
| Sales Tax Revenue           | \$71.6M        | \$80M          |
| Appropriated Fund Balance   | \$601K         | \$0            |