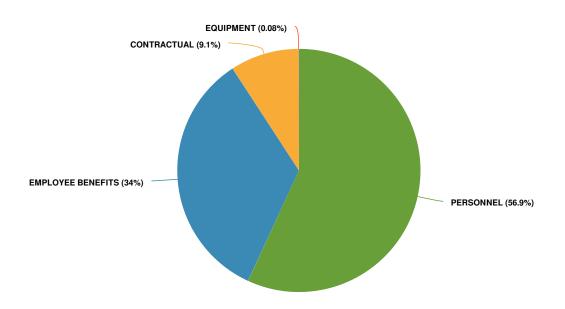

e with integrity and accountability, while providing quality, courteous and professional service to our constituents through innovative and efficient management.

## **Departmental Structure**

# **County Clerk**

# Administration First Deputy County Clerk (1) Second Deputy Clerk (1)

Index Clerk (7) Fiscal Officer (.6)

## Canton DMV

DMV Supervisor (1) Motor Vehicle Clerk (12.5) Fiscal Officer (.1)

## Ogdensburg DMV

Motor Vehicle Clerk (3) Fiscal Officer (.1)

#### Massena DMV

Motor Vehicle Clerk (3) Fiscal Officer (.1)

#### Gouverneur DMV

Motor Vehicle Clerk (3) Fiscal Officer (.1)

### **Expenditures Summary**

### \$3,082,949 \$106,058 (3.56% vs. prior year)

### **Budget vs Historical Actuals**



### **Expenditures by Expense Type**

**Budgeted Expenditures by Expense Type** 



**Budgeted and Historical Expenditures by Expense Type** 



### **Revenues Summary**

\$4,845,187 -\$65,631 (-1.34% vs. prior year)

County Clerk Proposed and Historical Budget vs. Actual



### **Revenues by Source**

**Revenues by Source** 



**Budgeted and Historical Revenues by Source** 



### **Budget Detail**

|                                      | 2022                         | 2023                                    |                             | 2023                        | 2023                        | 2024                    |
|--------------------------------------|------------------------------|-----------------------------------------|-----------------------------|-----------------------------|-----------------------------|-------------------------|
|