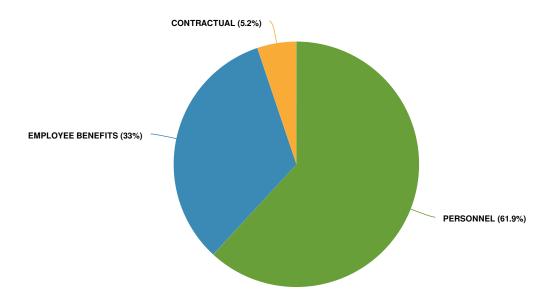

### "Budget in Brief" Executive Summary

Executive Summary
2024 Adopted St. Lawrence County Budget in Brief
Presented on October 30, 2023
By County Administrator Ruth A. Doyle

| Budgeted Areas of Interest  | 2023 (Adopted) | 2024 (Adopted) |
|-----------------------------|----------------|----------------|
| True Value Tax Rate (TVTR)* | \$7.60         | \$7.15         |
| Appropriations (Budget) **  | \$274.2M       | \$296.5M       |
| Revenue                     | \$221.9M       | \$242.4M       |
| Property Tax Levy           | \$51,702,104   | \$54,051,752   |
| NYS Retirement              | \$5.7M         | \$6.9M         |
| Health Insurance            | \$29.7M        | \$30.9M        |
| Sales Tax Revenue           | \$71.6M        | \$80M          |
| Appropriated Fund Balance   | \$601K         | \$0            |