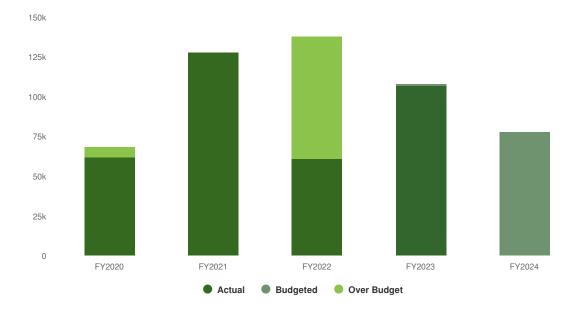

#### Liability

Assistant County Attorney (.5) Risk Manager (.3) Secretary to County Attorney (.35) Paralegal (.25)