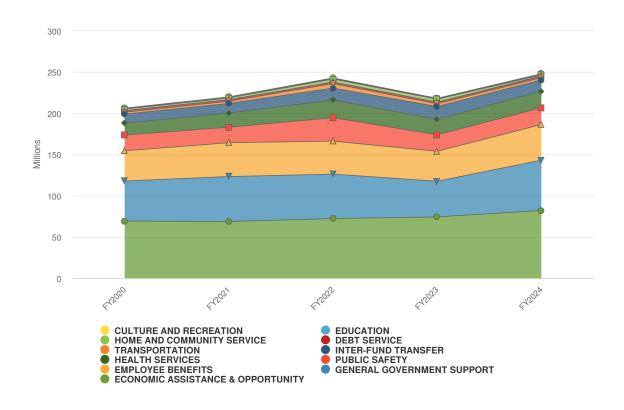

|
| MISCELLANEOUS LOCAL SOURCES  | \$2,826,987   | \$2,757,257           | \$2,793,616           | 1.3%                                                    |
| STATE AID                    | \$17,522,195  | \$31,656,553          | \$31,034,610          | -2%                                                     |
| FEDERAL AID                  | \$22,948,150  | \$21,660,233          | \$22,289,353          | 2.9%                                                    |
| Total Revenue:               | \$203,497,756 | \$181,919,083         | \$193,711,835         | 6.5%                                                    |

### **Expenditures by Function**

**Budgeted Expenditures by Function** 



**Budgeted and Historical Expenditures by Function** 



| Name                              | FY2022 Actual | FY2023 Adopted Budget | FY2024 Adopted Budget | FY2023 Adopted Budget vs. FY2024<br>Budgeted (% Change) |
|-----------------------------------|---------------|-----------------------|-----------------------|---------------------------------------------------------|
| Expenditures                      |               |                       |                       |                                                         |
| GENERAL GOVERNMENT SUPPORT        | \$43,407,959  | \$56,240,175          | \$60,898,562          | 8.3%                                                    |
| EDUCATION                         | \$705,739     | \$851,000             | \$906,500             | 6.5%