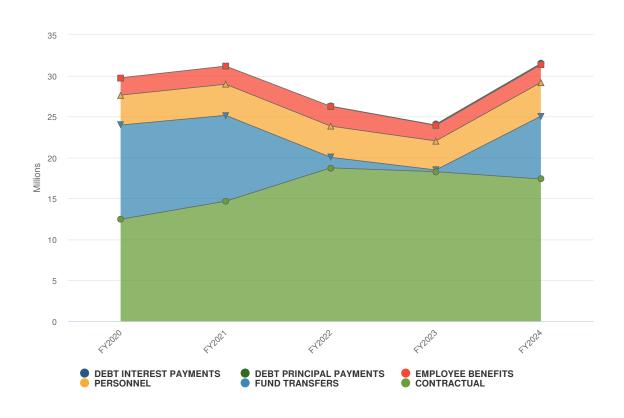

### 2024 Budget Summary by Department

### St. Lawrence County 2024 Adopted Budget