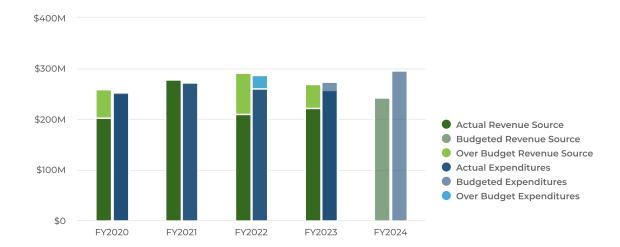

### "Budget in Brief" Executive Summary

Executive Summary
2024 Adopted St. Lawrence County Budget in Brief
Presented on October 30, 2023
By County Administrator Ruth A. Doyle

| Budgeted Areas of Interest  | 2023 (Adopted) | 2024 (Adopted) |
|-----------------------------|----------------|----------------|
| True Value Tax Rate (TVTR)* | \$7.60         | \$7.15         |
| Appropriations (Budget) **  | \$274.2M       | \$296.5M       |
| Revenue                     | \$221.9M       | \$242.4M       |
| Property Tax Levy           | \$51,702,104   | \$54,051,752   |
| NYS Retirement              | \$5.7M         | \$6.9M         |
| Health Insurance            | \$29.7M        | \$30.9M        |
| Sales Tax Revenue           | \$71.6M        | \$80M          |
| Appropriated Fund Balance   | \$601K         | \$0            |