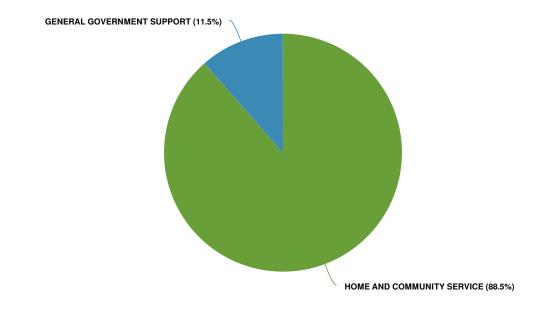

\$5,154,926           | \$5,702,885           | 10.6%                                                   |
| USE OF MONEY & PROPERTY      | \$14,279      | \$7,655               | \$34,900              | 355.9%                                                  |
| SALE OF PROPERTY & COMP LOSS | \$47,191      | \$50,000              | \$58,000              | 16%                                                     |
| MISCELLANEOUS LOCAL SOURCES  | \$946         | \$1,000               | \$800                 | -20%                                                    |
| Total Revenue:               | \$4,221,280   | \$5,213,581           | \$5,796,585           | 11.2%                                                   |

# **Expenditures by Function**

**Budgeted Expenditures by Function** 



#### **Budgeted and Historical Expenditures by Function**



| Name                       | FY2022 Actual | FY2023 Adopted Budget | FY2024 Adopted Budget | FY2023 Adopted Budget vs. FY2024<br>Budgeted (% Change) |
|----------------------------|---------------|-----------------------|-----------------------|---------------------------------------------------------|
| Expenditures               |               |                       |                       |                                                         |
| GENERAL GOVERNMENT SUPPORT | \$427,838     | \$911,320             | \$665,580             | -27%                                                    |
| HOME AND COMMUNITY SERVICE | \$5,749,125   | \$4,593,511           | \$5,131,005           | 11.7%