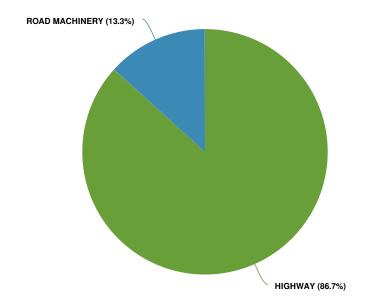

The County operates the following nonmajor special revenue funds:

- The Road Machinery Fund is used to account for the purchase, repair, maintenance and storage of highway machinery, tools and equipment pursuant to Section 133 of New York State Highway Law.
- The Special Grant Fund is used to account for funds received under the Workforce Investment Act.