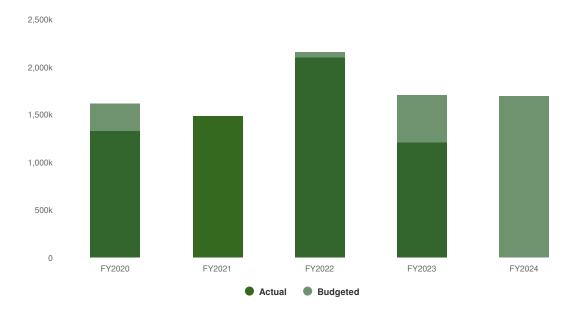

to 2023.

#### Major Revenue Changes:

• Department revenue decreased \$81,596 compared to 2023.

#### **Program Mandates:**

- Family Court Act, Article 2 § 262
- Criminal Justice Reform Act
- County Law 18(b) § 722

### **Mission Statement**



The St. Lawrence County Public Defender's Office is committed to providing quality, effective, and holistic legal representation to all of our clients, whether they have a criminal charge or family court matter.

### **Departmental Structure**

### **Public Defender**

### Administration

Legal Secretary (2) Keyboard Specialist (1) Clerk (1)

### **Attorney Staff**

Chief Assistant Public Defender (1) Assistant Public Defender (8)



### **Expenditures Summary**

\$1,700,195 -\$4,939 (-0.29% vs. prior year)

### **Budget vs Historical Actuals**



### **Expenditures by Expense Type**

**Budgeted Expenditures by Expense Type** 



**Budgeted and Historical Expenditures by Expense Type** 





### **Revenues Summary**

\$578,500 -\$81,596 (-12.36% vs. prior year)

### **Budgeted Revenues vs Historical Actuals**



### **Revenues by Source**

**Revenues by Source** 



**Budgeted and Historical Revenues by Source** 



# **Budget Detail**

|                                          | 2022      | 2023      |               | 2023      | 2023       | 2024      |
|------------------------------------------|-----------|-----------|---------------|-----------|------------|-----------|
| v                                        | Actual    | Original  | 2023 Modified | Actual    | Projection | Adopted   |
| UBLIC DEFENDER