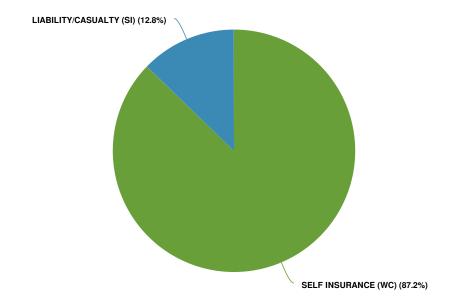

## **Summary**

St. Lawrence County is projecting \$567.06K of revenue in FY2024, which represents a 43.9% increase over the prior year. Budgeted expenditures are projected to increase by 13.3% or \$66.37K to \$567.06K in FY2024.