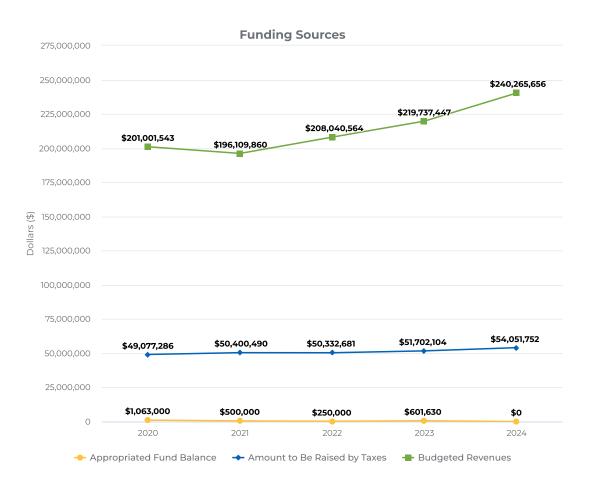

### "Budget in Brief" Executive Summary

Executive Summary
2024 Adopted St. Lawrence County Budget in Brief
Presented on October 30, 2023
By County Administrator Ruth A. Doyle

| Budgeted Areas of Interest  | 2023 (Adopted) | 2024 (Adopted) |
|-----------------------------|----------------|----------------|
| True Value Tax Rate (TVTR)* | \$7.60         | \$7.15         |
| Appropriations (Budget) **  | \$274.2M       | \$296.5M       |
| Revenue                     | \$221.9M       | \$242.4M       |
| Property Tax Levy           | \$51,702,104   | \$54,051,752   |
| NYS Retirement              | \$5.7M         | \$6.9M         |
| Health Insurance            | \$29.7M        | \$30.9M        |
| Sales Tax Revenue           | \$71.6M        | \$80M          |
| Appropriated Fund Balance   | \$601K         | \$0            |