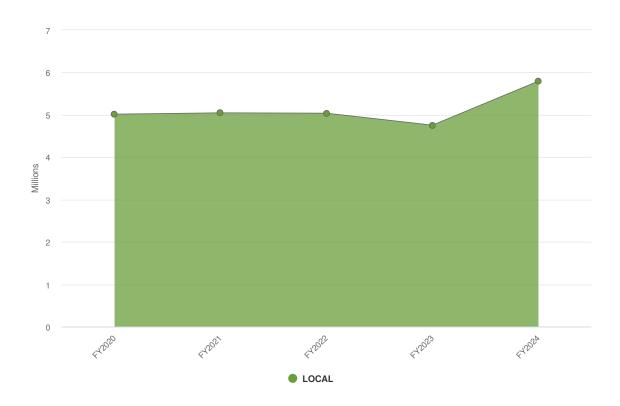

### 2024 Budget Summary by Department

### St. Lawrence County 2024 Adopted Budget