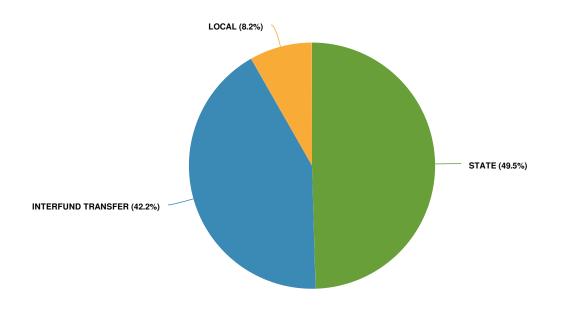

|
| EMPLOYEE BENEFITS       | \$47,586,069  | \$62,837,262          | \$66,357,398          | 5.6%                                                    |
| FUND TRANSFERS          | \$17,542,772  | \$13,209,083          | \$13,480,611          | 2.1%                                                    |
| Total Expense Objects:  | \$196,356,038 | \$233,824,942         | \$247,763,587         | 6%                                                      |

# Highway Road Fund

### **Summary**

St. Lawrence County is projecting \$31.49M of revenue in FY2024, which represents a 30.4% increase over the prior year. Budgeted expenditures are projected to increase by 30.4% or \$7.35M to \$31.49M in FY2024.



### **Revenues by Source**

2024 Revenues by Source



#### **Budgeted and Historical 2024 Revenues by Source**



| Name                  | FY2022 Actual | FY2023 Adopted Budget | FY2024 Adopted Budget | FY2023 Adopted Budget vs. FY2024<br>Budgeted (% Change) |
|-----------------------|---------------|-----------------------|-----------------------|---------------------------------------------------------|
| Revenue Source        |               |                       |                       |                                                         |
| LOCAL                 | \$2,162,154   | \$2,595,979           | \$2,592,753           | -0.1%                                                   |
| STATE                 | \$7,970,902   | \$5,885,876           | \$15,601,188          | 165.1%