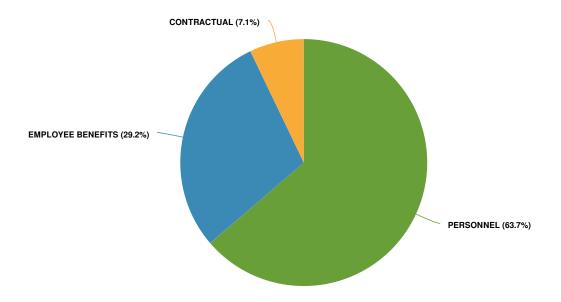

### 2024 Budget Summary by Department

### St. Lawrence County 2024 Adopted Budget