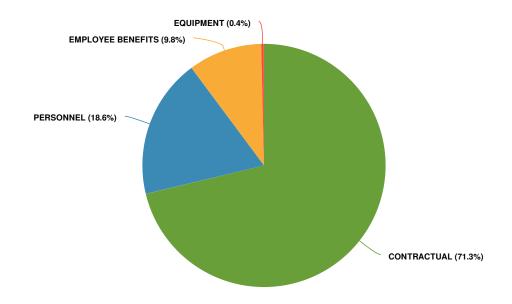

r (5) Social Welfare Examiner (2) Clerk (1) Caseworker Assistant (3)

# Coordinator of Child Support Enforcement (1)

Support Investigator (9) Senior Support Investigator (3) Clerk (1)

Child Support

Enforcement

& Collection

Keyboard Specialist (1) Secretary I (1) Senior Account Clerk (2) Principal Account Clerk (2)

## Medical

Services Secretary I (1) Caseworker (2) Principal Social
Welfare Examiner
(2)
Senior Social
Welfare Examiner
(3.27) Social Welfare Examiner (14) Community Services Worker Keyboard Specialist (2)

Senior Clerk (2) Senior Caseworker (1) Medical Services Supervisor (1)

## **Expenditures Summary**

\$77,335,218 \$3,452,239 (4.67% vs. prior year)

## **Budget vs Historical Actuals**



## **Expenditures by Expense Type**

**Budgeted Expenditures by Expense Type** 



**Budgeted and Historical Expenditures by Expense Type** 



## **Revenues Summary**

# \$37,282,152 \$845,725 (2.32% vs. prior year

## **Budgeted Revenues vs Historical Actuals**



# **Revenues by Source**

**Revenues by Source** 



**Budgeted and Historical Revenues by Source** 



# **Budget Detail**

|                                                                        | 2022                        | 2023                        | 0000 11 115                 | 2023                        | 2023                        | 2024                   |
|------------------------------------------------------------------------|-----------------------------|-----------------------------|-----------------------------|-----------------------------|-----------------------------|---------------