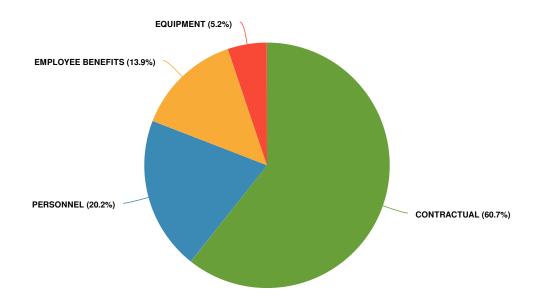

----------------|-----------------------|---------------------------------------------------------|
| Expenditures               |               |                       |                       |                                                         |
| GENERAL GOVERNMENT SUPPORT | \$427,838     | \$911,320             | \$665,580             | -27%                                                    |
| HOME AND COMMUNITY SERVICE | \$5,749,125   | \$4,593,511           | \$5,131,005           | 11.7%                                                   |
| Total Expenditures:        | \$6,176,963   | \$5,504,831           | \$5,796,585           | 5.3%                                                    |

### **Expenditures by Expense Type**

**Budgeted 2024 Expenditures by Expense Type** 



**Budgeted and Historical Expenditures by Expense Type** 



| Name                   | FY2022 Actual | FY2023 Adopted Budget | FY2024 Adopted Budget | FY2023 Adopted Budget vs. FY2024<br>Budgeted (% Change) |
|------------------------|---------------|-----------------------|-----------------------|---------------------------------------------------------|
| Expense Objects        |               |                       |                       |                                                         |
| PERSONNEL              | \$891,252     | \$1,055,958           | \$1,172,286           | 11%                                                     |
| EQUIPMENT              | \$267,169     | \$582,500             | \$300,000             | -48.5%