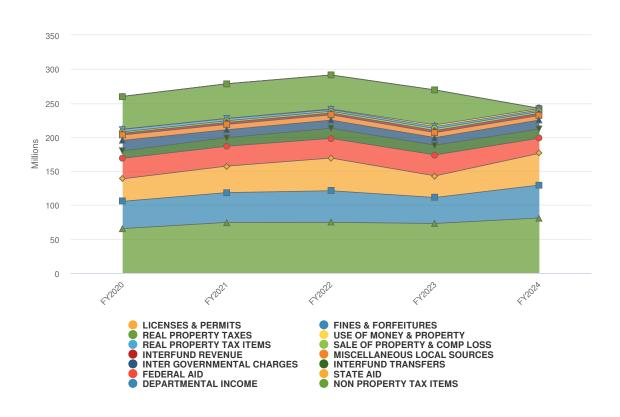

### "Budget in Brief" Executive Summary

Executive Summary
2024 Adopted St. Lawrence County Budget in Brief
Presented on October 30, 2023
By County Administrator Ruth A. Doyle

| Budgeted Areas of Interest  | 2023 (Adopted) | 2024 (Adopted) |
|-----------------------------|----------------|----------------|
| True Value Tax Rate (TVTR)* | \$7.60         | \$7.15         |
| Appropriations (Budget) **  | \$274.2M       | \$296.5M       |
| Revenue                     | \$221.9M       | \$242.4M       |
| Property Tax Levy           | \$51,702,104   | \$54,051,752   |
| NYS Retirement              | \$5.7M         | \$6.9M         |
| Health Insurance            | \$29.7M        | \$30.9M        |
| Sales Tax Revenue           | \$71.6M        | \$80M          |
| Appropriated Fund Balance   | \$601K         | \$0            |