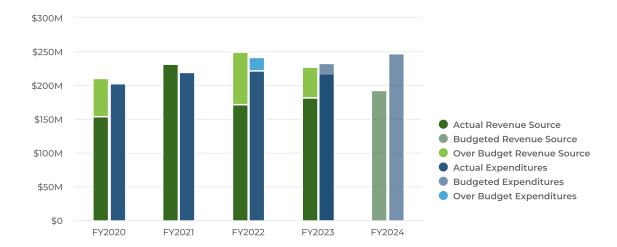

### "Budget in Brief" Executive Summary

Executive Summary
2024 Adopted St. Lawrence County Budget in Brief
Presented on October 30, 2023
By County Administrator Ruth A. Doyle

| Budgeted Areas of Interest  | 2023 (Adopted) | 2024 (Adopted) |
|-----------------------------|----------------|----------------|
| True Value Tax Rate (TVTR)* | \$7.60         | \$7.15         |
| Appropriations (Budget) **  | \$274.2M       | \$296.5M       |
| Revenue                     | \$221.9M       | \$242.4M       |
| Property Tax Levy           | \$51,702,104   | \$54,051,752   |
| NYS Retirement              | \$5.7M         | \$6.9M         |
| Health Insurance            | \$29.7M        | \$30.9M        |
| Sales Tax Revenue           | \$71.6M        | \$80M          |
| Appropriated Fund Balance   | \$601K         | \$0            |