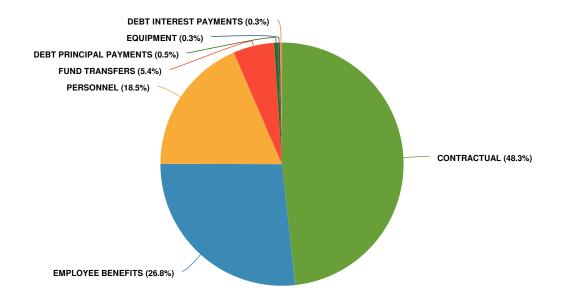

### 2024 Budget Summary by Department

### St. Lawrence County 2024 Adopted Budget