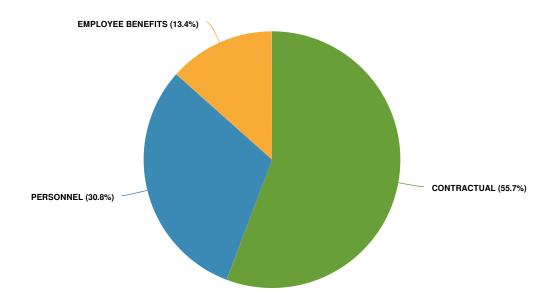

23 Adopted Budget | FY2024 Adopted Budget | FY2023 Adopted Budget vs. FY2024<br>Budgeted (% Change) |
|----------------------------|---------------|-----------------------|-----------------------|---------------------------------------------------------|
| Expenditures               |               |                       |                       |                                                         |
| GENERAL GOVERNMENT SUPPORT | \$347,250     | \$500,690             | \$567,062             | 13.3%                                                   |
| Total Expenditures:        | \$347,250     | \$500,690             | \$567,062             | 13.3%                                                   |

# **Expenditures by Expense Type**

**Budgeted 2024 Expenditures by Expense Type** 



**Budgeted and Historical Expenditures by Expense Type** 



| Name                   | FY2022 Actual | FY2023 Adopted Budget | FY2024 Adopted Budget | FY2023 Adopted Budget vs. FY2024<br>Budgeted (% Change) |
|------------------------|---------------|-----------------------|-----------------------|---------------------------------------------------------|
| Expense Objects        |               |                       |                       |                                                         |
| PERSONNEL              | \$125,835     | \$169,413             | \$174,892             | 3.2%                                                    |
| CONTRACTUAL            | \$157,922     | \$252,137             | \$316,107             | 25.4%