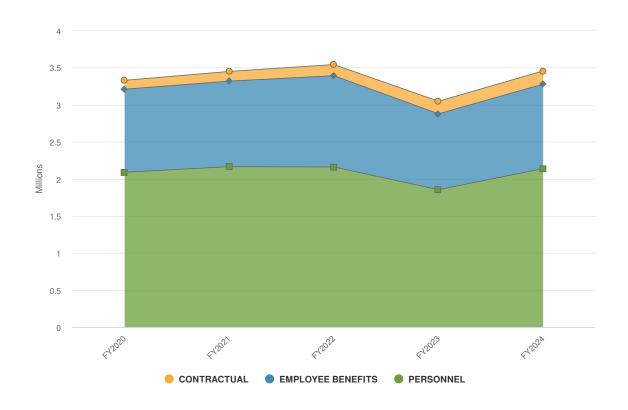

**Probation Director**

### Administration

Fiscal Officer (1) Secretary I (1) Account Clerk (1) Keyboard Specialist (2)

#### Ogdensburg/ Gouverneur Offices

Probation Supervisor (1) Senior Probation Officer (2) Probation Officer (4)

#### Massena Office

Probation Supervisor (1) Senior Probation Officer (1) Probation Officer (5)

### Pre-Trial

Probation Supervisor (1) Senior Probation Officer (1) Probation Officer (3)

### **Family Court**

Probation Supervisor (1) Senior Probation Officer/ Investigator (3) Probation Officer (3)

### **Expenditures Summary**

# \$3,456,355 \$170,422 (5.19% vs. prior year)

### **Budget vs Historical Actuals**



### **Expenditures by Expense Type**

**Budgeted Expenditures by Expense Type** 



**Budgeted and Historical Expenditures by Expense Type** 



### **Revenues Summary**

\$493,482 -\$6,500 (-1.30% vs. prior year)

### **Budgeted Revenues vs Historical Actuals**



### **Revenues by Source**

**Revenues by Source** 



**Budgeted and Historical Revenues by Source** 



# **Budget Detail**

|                                           | 2022      | 2023      |               | 2023      | 2023       | 2024      |
|-------------------------------------------|-----------|-----------|---------------|-----------|------------|-----------|
|                                           | Actual    | Original  | 2023 Modified | Actual    | Projection | Adopted   |
| PROBATION                                 | 2,564,234 | 2,785,950 | 2,795,106     | 2,781,474 | 2,791,873  | 2,962,873 |
| = (Q1) PROBATION                          | 2,564,234 |