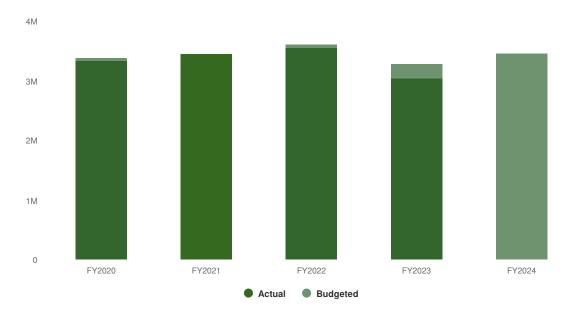

### "Budget in Brief" Executive Summary

Executive Summary
2024 Adopted St. Lawrence County Budget in Brief
Presented on October 30, 2023
By County Administrator Ruth A. Doyle

| Budgeted Areas of Interest  | 2023 (Adopted) | 2024 (Adopted) |
|-----------------------------|----------------|----------------|
| True Value Tax Rate (TVTR)* | \$7.60         | \$7.15         |
| Appropriations (Budget) **  | \$274.2M       | \$296.5M       |
| Revenue                     | \$221.9M       | \$242.4M       |
| Property Tax Levy           | \$51,702,104   | \$54,051,752   |
| NYS Retirement              | \$5.7M         | \$6.9M         |
| Health Insurance            | \$29.7M        | \$30.9M        |
| Sales Tax Revenue           | \$71.6M        | \$80M          |
| Appropriated Fund Balance   | \$601K         | \$0            |