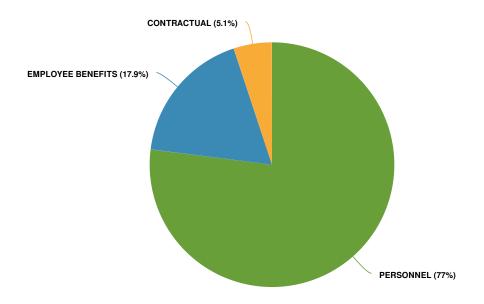

### "Budget in Brief" Executive Summary

Executive Summary
2024 Adopted St. Lawrence County Budget in Brief
Presented on October 30, 2023
By County Administrator Ruth A. Doyle

| Budgeted Areas of Interest  | 2023 (Adopted) | 2024 (Adopted) |
|-----------------------------|----------------|----------------|
| True Value Tax Rate (TVTR)* | \$7.60         | \$7.15         |
| Appropriations (Budget) **  | \$274.2M       | \$296.5M       |
| Revenue                     | \$221.9M       | \$242.4M       |
| Property Tax Levy           | \$51,702,104   | \$54,051,752   |
| NYS Retirement              | \$5.7M         | \$6.9M         |
| Health Insurance            | \$29.7M        | \$30.9M        |
| Sales Tax Revenue           | \$71.6M        | \$80M          |
| Appropriated Fund Balance   | \$601K         | \$0            |