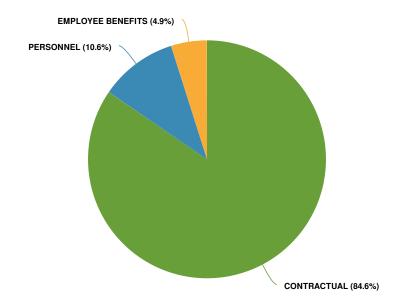

## **Summary**

St. Lawrence County is projecting \$567.06K of revenue in FY2024, which represents a 43.9% increase over the prior year. Budgeted expenditures are projected to increase by 13.3% or \$66.37K to \$567.06K in FY2024.