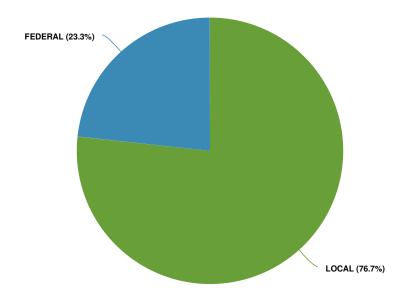

- The General Fund constitutes the primary operating fund of the County and is used to account for all operations not required to be accounted for in other funds. The principal sources of revenue for the General Fund are property taxes and sales tax.
- The County Road Fund is a special revenue fund that is used to account for expenditures for highway purposes authorized by Section 114 of New York State Highway Law. The principal sources of revenue for the County Road Fund are state and federal aid.
- The Capital Projects Fund is used to account for financial resources to be used for the acquisition, construction or renovation of major capital facilities or equipment.