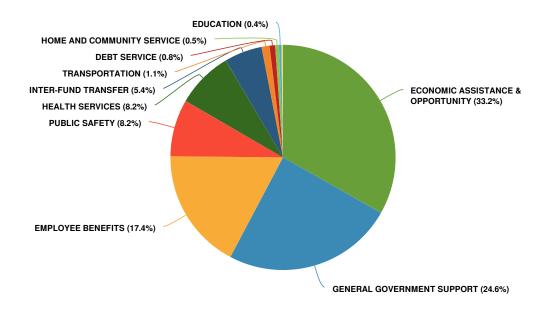

$1,956,757           | \$2,425,068           | 23.9%                                                   |
| MISCELLANEOUS LOCAL SOURCES  | \$2,826,987   | \$2,757,257           | \$2,793,616           | 1.3%                                                    |
| STATE AID                    | \$17,522,195  | \$31,656,553          | \$31,034,610          | -2%                                                     |
| FEDERAL AID                  | \$22,948,150  | \$21,660,233          | \$22,289,353          | 2.9%                                                    |
| Total Revenue:               | \$203,497,756 | \$181,919,083         | \$193,711,835         | 6.5%                                                    |

### **Expenditures by Function**

**Budgeted Expenditures by Function** 



**Budgeted and Historical Expenditures by Function** 



| Name                              | FY2022 Actual | FY2023 Adopted Budget | FY2024 Adopted Budget | FY2023 Adopted Budget vs. FY2024<br>Budgeted (% Change) |
|-----------------------------------|---------------|-----------------------|-----------------------|---------------------------------------------------------|
| Expenditures                      |               |                       |                       |                                                         |
| GENERAL GOVERNMENT SUPPORT        | \$43,407,959  | \$56,240,175          | \$60,898,562          | 8.3%                                                    |
| EDUCATION                         | \$705,739     | \$851,000             | \$906,500             |