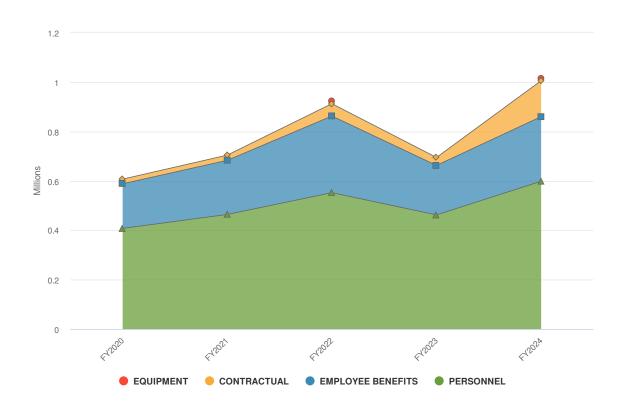

### "Budget in Brief" Executive Summary

Executive Summary
2024 Adopted St. Lawrence County Budget in Brief
Presented on October 30, 2023
By County Administrator Ruth A. Doyle

| Budgeted Areas of Interest  | 2023 (Adopted) | 2024 (Adopted) |
|-----------------------------|----------------|----------------|
| True Value Tax Rate (TVTR)* | \$7.60         | \$7.15         |
| Appropriations (Budget) **  | \$274.2M       | \$296.5M       |
| Revenue                     | \$221.9M       | \$242.4M       |
| Property Tax Levy           | \$51,702,104   | \$54,051,752   |
| NYS Retirement              | \$5.7M         | \$6.9M         |
| Health Insurance            | \$29.7M        | \$30.9M        |
| Sales Tax Revenue           | \$71.6M        | \$80M          |
| Appropriated Fund Balance   | \$601K         | \$0            |