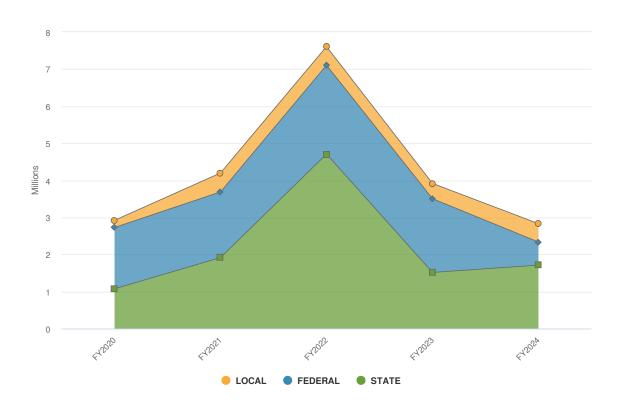

In the early months of 2023, it became obvious to counties that New York State was positioning to intercept federal dollars attached to the Medicaid Programs. For St. Lawrence County, the impact of this change is \$3.1M or an increase of over six (6%) percent to the taxpayers. These funds are intended to offset the cost of Medicaid for counties who are limited in the sources of revenue to pay for services to its residents.