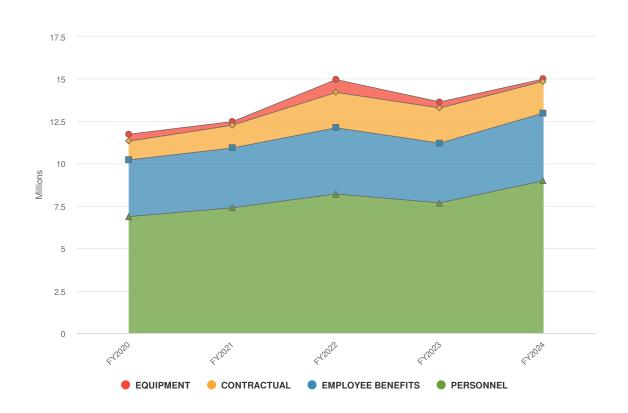

ministrator (1)
Correctional
Sergeant (6)
Correctional
Corporal (4)

Correctional Officer (50) Correctional Officer PT (10)

> (1) Head Cook (4) Principal Fiscal Officer (0.15)

Administrative Asst.

#### Corrections Medical

Physician (Reg Jail) .1218 Per Diem Physician (MAT Program) .1505 Per Diem

Nurse Practitioner (.12) Per Diem Nurse Practitioner

Nurse Practitioner (Psych) (0.3517) Per Diem

Clinic Manager (1) Registered Professional Nurse

Licensed Practical Nurse (5) Per Diem Nurse (4) Per Diem Mental Health Counselor (1)



### **Expenditures Summary**

# \$15,000,804 \$1,219,858 (8.85% vs. prior year)

### Historical Budget vs. Actual



### **Expenditures by Expense Type**

**Budgeted Expenditures by Expense Type** 



**Budgeted and Historical Expenditures by Expense Type** 



## **Revenue Summary**

\$1,614,144 \$676,015 (72.06% vs. prior year)

## **Budgeted Revenues vs Historical Actuals**



# **Revenues by Source**

**Revenue by Source** 



**Budgeted and Historical Revenue by Source** 



# **Budget Detail**

|                                                                                 | 2022                    | 2023                                    | 2022 Markis                   | 2023                    | 2023                          | 2024                   |
|---------------------------------------------------------------------------------|-------------------------|-----------------------------------------|-------------------------------|-------------------------|-------------------------------|------------------------|
| SHERIFF