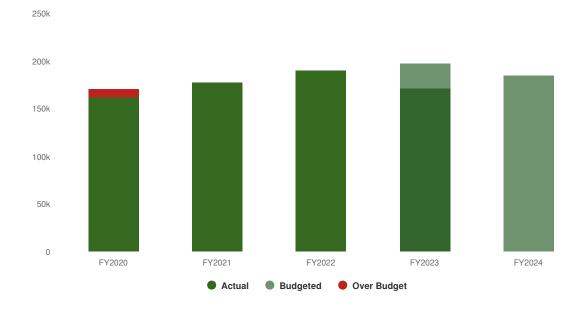

uity in the Marketplace". This remains the department's primary objective through the education, monitoring of activities, and the enforcement of the various laws, rules, and regulations of New York State and St. Lawrence County. The uniform enforcement of these laws, protects consumers and businesses from unfair and deceptive practices which helps to create a level playing field for all. This continual oversight of commercial businesses assures the consumers of our County, a fair and accurate disclosure of the measure and value of products in which they purchase.

## **Departmental Structure**

# **Director of Weights & Measures**

# Operations Weights & Measures Inspector (1)

# **Expenditures Summary**

\$184,406 -\$13,065

(-6.62% vs. prior year)

### **Budget vs Historical Actuals**



# **Expenditures by Expense Type**

**Budgeted Expenditures by Expense Type** 



**Budgeted and Historical Expenditures by Expense Type** 



# **Revenues Summary**

\$78,000 -\$30,000 (-27.78% vs. prior year)

### **Budgeted Revenues vs Historical Actuals**



# **Revenues by Source**

**Revenues by Source** 



**Budgeted and Historical Revenues by Source** 



# **Revenue by Department**

Projected 2024 Revenue by Department



**Budgeted and Historical 2024 Revenue by Department** 



# **Budget Detail**

|                                         | 2022<br>Actual | 2023<br>Original | 2023<br>Modified | 2023<br>Actual | 2023<br>Projection | 2024<br>Adopted |
|-----------------------------------------|----------------|------------------|------------------|----------------|------------