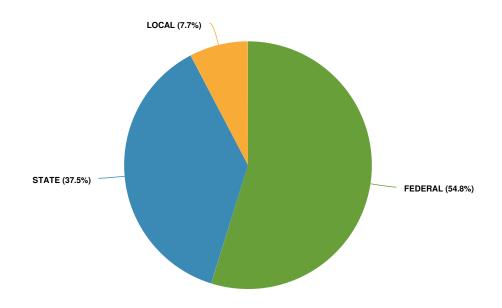

### **Fund Structure**

The County of St. Lawrence operates several funds to account for the receipt of revenues and necessary expenditures related to the services provided by each fund.

The County operates the following major governmental funds:

- The General Fund constitutes the primary operating fund of the County and is used to account for all operations not required to be accounted for in other funds. The principal sources of revenue for the General Fund are property taxes and sales tax.
- The County Road Fund is a special revenue fund that is used to account for expenditures for highway purposes authorized by Section 114 of New York State Highway Law. The principal sources of revenue for the County Road Fund are state and federal aid.
- The Capital Projects Fund is used to account for financial resources to be used for the acquisition, construction or renovation of major capital facilities or equipment.

The County operates the following nonmajor special revenue funds:

- The Road Machinery Fund is used to account for the purchase, repair, maintenance and storage of highway machinery, tools and equipment pursuant to Section 133 of New York State Highway Law.
- The Special Grant Fund is used to account for funds received under the Workforce Investment Act.