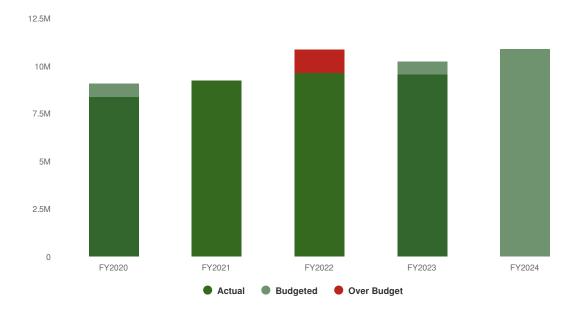

### "Budget in Brief" Executive Summary

Executive Summary
2024 Adopted St. Lawrence County Budget in Brief
Presented on October 30, 2023
By County Administrator Ruth A. Doyle

| Budgeted Areas of Interest  | 2023 (Adopted) | 2024 (Adopted) |
|-----------------------------|----------------|----------------|
| True Value Tax Rate (TVTR)* | \$7.60         | \$7.15         |
| Appropriations (Budget) **  | \$274.2M       | \$296.5M       |
| Revenue                     | \$221.9M       | \$242.4M       |
| Property Tax Levy           | \$51,702,104   | \$54,051,752   |
| NYS Retirement              | \$5.7M         | \$6.9M         |
| Health Insurance            | \$29.7M        | \$30.9M        |
| Sales Tax Revenue           | \$71.6M        | \$80M          |
| Appropriated Fund Balance   | \$601K         | \$0            |