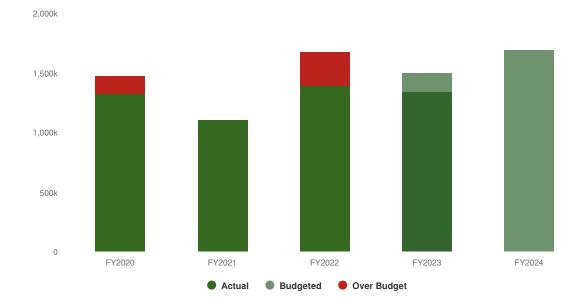

### "Budget in Brief" Executive Summary

Executive Summary
2024 Adopted St. Lawrence County Budget in Brief
Presented on October 30, 2023
By County Administrator Ruth A. Doyle

| Budgeted Areas of Interest  | 2023 (Adopted) | 2024 (Adopted) |
|-----------------------------|----------------|----------------|
| True Value Tax Rate (TVTR)* | \$7.60         | \$7.15         |
| Appropriations (Budget) **  | \$274.2M       | \$296.5M       |
| Revenue                     | \$221.9M       | \$242.4M       |
| Property Tax Levy           | \$51,702,104   | \$54,051,752   |
| NYS Retirement              | \$5.7M         | \$6.9M         |
| Health Insurance            | \$29.7M        | \$30.9M        |
| Sales Tax Revenue           | \$71.6M        | \$80M          |
| Appropriated Fund Balance   | \$601K         | \$0            |