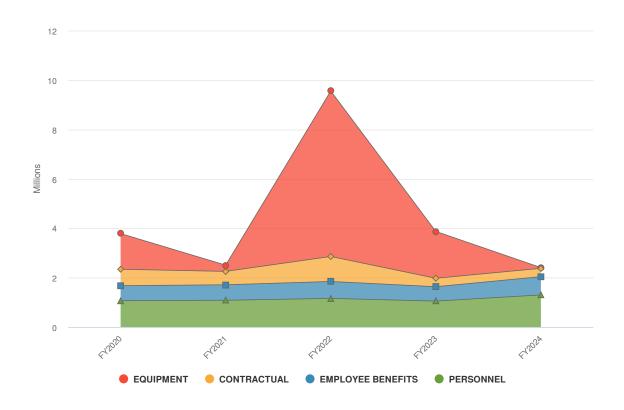

facilitate the speedy recovery of St. Lawrence County in the mid and long term intervals following a disaster.

### **Departmental Structure**

### **Emergency Services Director**

### Administration

Deputy Director/EMS Coordinator (1) Secretary (1) Principal Fiscal Officer (0.4)

### **Dispatch Center**

Supervisor of Dispatch Operations (1) Senior Dispatcher (3) Dispatcher (16.75)

### **Expenditures Summary**

\$2,408,178 \$350,660 (17.04% vs. prior year)

### **Budget vs Historical Actuals**



In 2020, the Department went \$2,150,500 over Original Budget mostly due to tower projects. This expense was modified in and matched by State funding.

### **Expenditures by Expense Type**

**Budgeted Expenditures by Expense Type** 



**Budgeted and Historical Expenditures by Expense Type** 



### **Revenue Summary**

\$202,655 \$620 (0.31% vs. prior year)

### **Budgeted Revenues vs Historical Actuals**



In 2020, the Department went \$2,369,417 over Original Budget mostly due to revenue received for tower projects.

### **Revenues by Source**

Projected 2024 Revenues by Source



**Budgeted and Historical Revenues by Source** 



### **Budget Detail**

|                                                                           |   | 2022                                     | 2023                                     | 2022 Madified               | 2023<br>Actual             | 2023                        | 2024                    |
|---------------------------------------------------------------------------|---|------------------------------------------|----------------------