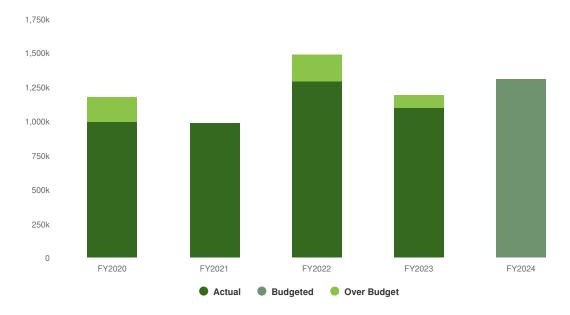

### "Budget in Brief" Executive Summary

Executive Summary
2024 Adopted St. Lawrence County Budget in Brief
Presented on October 30, 2023
By County Administrator Ruth A. Doyle

| Budgeted Areas of Interest  | 2023 (Adopted) | 2024 (Adopted) |
|-----------------------------|----------------|----------------|
| True Value Tax Rate (TVTR)* | \$7.60         | \$7.15         |
| Appropriations (Budget) **  | \$274.2M       | \$296.5M       |
| Revenue                     | \$221.9M       | \$242.4M       |
| Property Tax Levy           | \$51,702,104   | \$54,051,752   |
| NYS Retirement              | \$5.7M         | \$6.9M         |
| Health Insurance            | \$29.7M        | \$30.9M        |
| Sales Tax Revenue           | \$71.6M        | \$80M          |
| Appropriated Fund Balance   | \$601K         | \$0            |