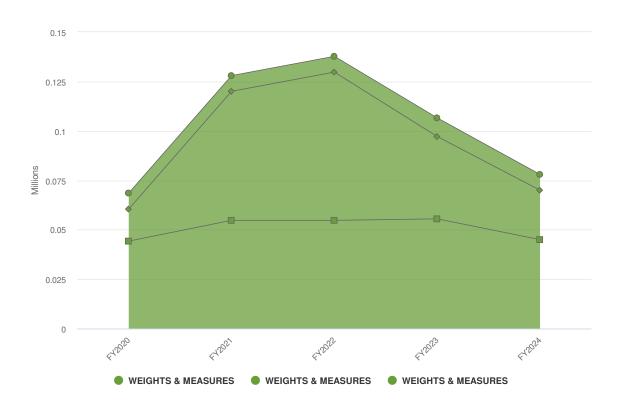

#### Nov 20, 2023

The Services Committee of the Board of Legislators will review the Jurisdictional Committee Departments and ask questions regarding the 2024 Tentative Budget. The Departments include: Community Services, Office for the Aging, Public Health, Social Services, Veterans' Services, Weights & Measures and Youth Bureau