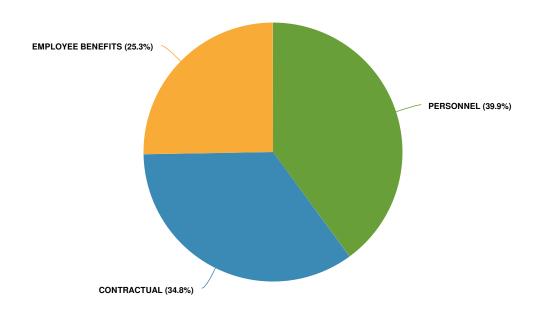

evelop new strategies for protecting the rights of older adults.

#### **Departmental Structure**

### Director of Office for the Aging

Administration
Fiscal Officer (1)
Senior Account Clerk (1)
Keyboard Specialist (1)
Account Clerk (1)
Secretary 1 (1)
Senior Advocate Worker
for the Elderly (3)

NY Connects
Program Coordinator
(1.2)
Senior Advocate Worker
for the Elderly (1)
Keyboard Specialist (1)
Senior Program
Coordinator (1)

Meals Program
Meals Program Manager
(1)
Nutrition Service
Assistant (5.16)
Nutrition Service Aide
(15.48)

EISEP/IIIE HIICAPP/MIPPA Program Program Coordinator (3)

### **Expenditures Summary**

\$3,922,617 \$647,570 (19.77% vs. prior year)

#### **Budget vs Historical Actuals**



### **Expenditures by Expense Type**

**Budgeted Expenditures by Expense Type** 



**Budgeted and Historical Expenditures by Expense Type** 





### **Revenues Summary**

\$1,946,902 \$35,147 (1.84% vs. prior year)

#### **Budgeted Revenues vs Historical Actuals**



### **Revenues by Source**

**Revenues by Source** 



**Budgeted and Historical Revenues by Source** 



# **Budget Detail**

|                                          |   | 2022       | 2023      |               | 2023       | 2023       | 2024     |
|------------------------------------------|---|------------|-----------|---------------|------------|------------|----------|
|                                          | ¥ | Actual     | Original  | 2023 Modified | Actual     | Projection | Adopted  |
| OFFICE FOR THE AGING                     |   | 877,769    | 1,363,293 | 1,675,880     | 1,521,562  | 1