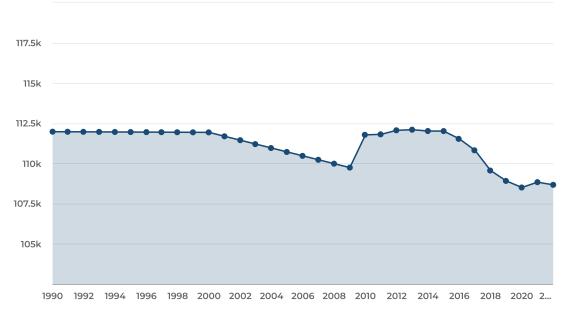

### **Population Overview**

108,670

▼ .2% vs. 2021 GROWTH RANK
27 out of 58
Counties in New York

\* Data Source: U.S. Census Bureau American Community Survey 5-year Data and the 2020, 2010, 2000, and 1990 Decennial Censuses