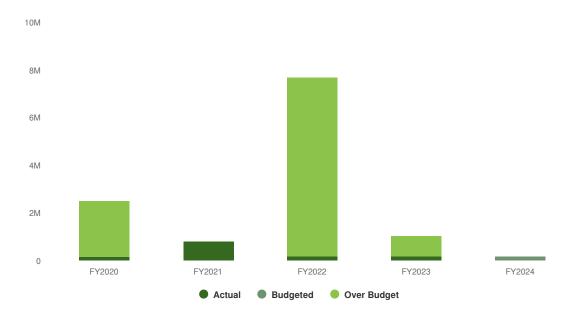

**Departmental Structure**

### **Emergency Services Director**

### Administration

Deputy Director/EMS Coordinator (1) Secretary (1) Principal Fiscal Officer (0.4)

### **Dispatch Center**

Supervisor of Dispatch Operations (1) Senior Dispatcher (3) Dispatcher (16.75)

### **Expenditures Summary**

\$2,408,178 \$350,660 (17.04% vs. prior year)

### **Budget vs Historical Actuals**



In 2020, the Department went \$2,150,500 over Original Budget mostly due to tower projects. This expense was modified in and matched by State funding.

### **Expenditures by Expense Type**

**Budgeted Expenditures by Expense Type** 



**Budgeted and Historical Expenditures by Expense Type** 



### **Revenue Summary**

\$202,655 \$620 (0.31% vs. prior year)

### **Budgeted Revenues vs Historical Actuals**



In 2020, the Department went \$2,369,417 over Original Budget mostly due to revenue received for tower projects.

### **Revenues by Source**

Projected 2024 Revenues by Source



**Budgeted and Historical Revenues by Source** 



### **Budget Detail**

|                                                                           |   | 2022                                     | 2023                                     | 2022 Madified               | 2023<br>Actual             | 2023                        | 2024                    |
|---------------------------------------------------------------------------|---|------------------------------------------|------------------------------------------|-----------------------------|----------------------------|-----------------------------|------