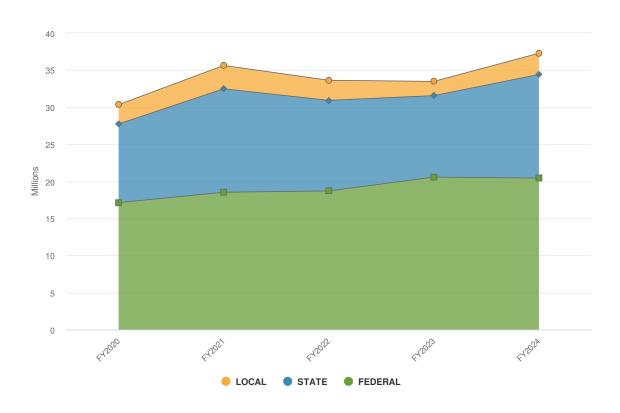

### "Budget in Brief" Executive Summary

Executive Summary
2024 Adopted St. Lawrence County Budget in Brief
Presented on October 30, 2023
By County Administrator Ruth A. Doyle

| Budgeted Areas of Interest  | 2023 (Adopted) | 2024 (Adopted) |
|-----------------------------|----------------|----------------|
| True Value Tax Rate (TVTR)* | \$7.60         | \$7.15         |
| Appropriations (Budget) **  | \$274.2M       | \$296.5M       |
| Revenue                     | \$221.9M       | \$242.4M       |
| Property Tax Levy           | \$51,702,104   | \$54,051,752   |
| NYS Retirement              | \$5.7M         | \$6.9M         |
| Health Insurance            | \$29.7M        | \$30.9M        |
| Sales Tax Revenue           | \$71.6M        | \$80M          |
| Appropriated Fund Balance   | \$601K         | \$0            |