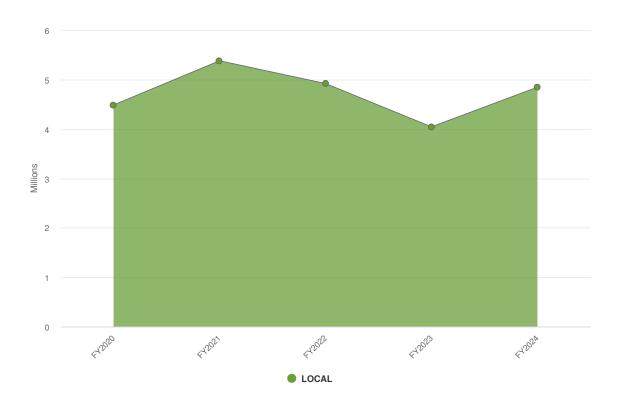

### St. Lawrence County Demographics

St. Lawrence County, a political subdivision of the State of New York, is large and geographically diverse; located along New York's northern border with Canada, its population of 108,505 lives primarily in five primary population centers. Seventeen K-12 school districts cover the County, as well as five colleges and universities. Approximately 40% of the County is located within the Adirondack Park (a 6 million acre region encompassing large wilderness areas and known for its "patchwork" of public and private lands), and 78 miles are nestled along the expansive St. Lawrence River. From Canton, the County Seat, major metropolitan areas such as Syracuse, Ottawa, and Montreal are two or less hours away.