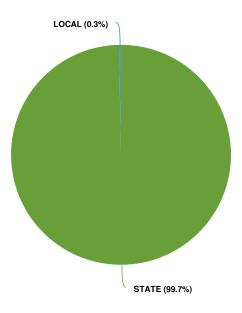

Another revenue that the Budget Team reviewed carefully and decided to make a reduction in, is the Tribal-State Compact Funds. The County will continue to budget for these funds in 2024 at a reduced rate. The County has not received any revenue since the fourth (4<sup>th</sup>) quarter of 2021, without explanation. The Compact remains in place and this is an important source of revenue for the County, as well as the Towns of Brasher and Massena.