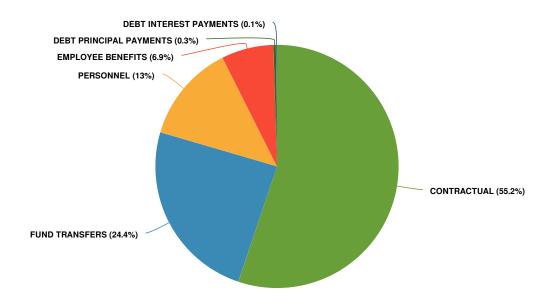

### 2024 Budget Summary by Department

### St. Lawrence County 2024 Adopted Budget