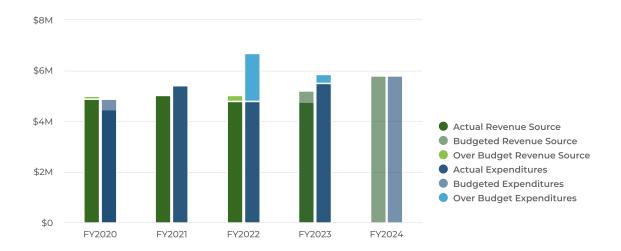

### 2024 Budget Summary by Department

### St. Lawrence County 2024 Adopted Budget