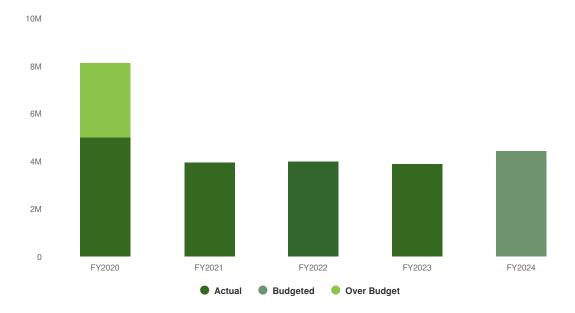

## **Summary**

St. Lawrence County is projecting \$567.06K of revenue in FY2024, which represents a 43.9% increase over the prior year. Budgeted expenditures are projected to increase by 13.3% or \$66.37K to \$567.06K in FY2024.