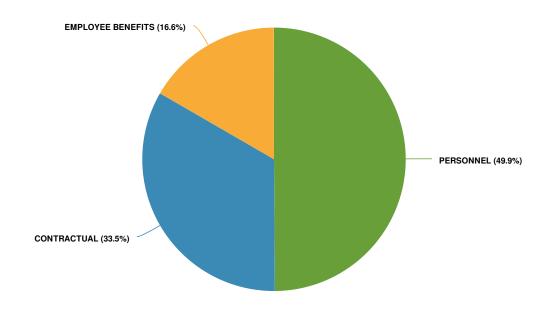

- The General Fund constitutes the primary operating fund of the County and is used to account for all operations not required to be accounted for in other funds. The principal sources of revenue for the General Fund are property taxes and sales tax.
- The County Road Fund is a special revenue fund that is used to account for expenditures for highway purposes authorized by Section 114 of New York State Highway Law. The principal sources of revenue for the County Road Fund are state and federal aid.
- The Capital Projects Fund is used to account for financial resources to be used for the acquisition, construction or renovation of major capital facilities or equipment.