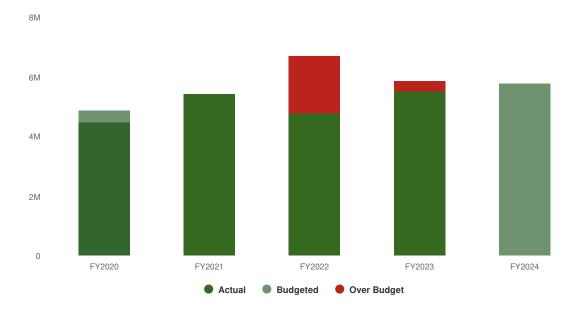

### "Budget in Brief" Executive Summary

Executive Summary
2024 Adopted St. Lawrence County Budget in Brief
Presented on October 30, 2023
By County Administrator Ruth A. Doyle

| Budgeted Areas of Interest  | 2023 (Adopted) | 2024 (Adopted) |
|-----------------------------|----------------|----------------|
| True Value Tax Rate (TVTR)* | \$7.60         | \$7.15         |
| Appropriations (Budget) **  | \$274.2M       | \$296.5M       |
| Revenue                     | \$221.9M       | \$242.4M       |
| Property Tax Levy           | \$51,702,104   | \$54,051,752   |
| NYS Retirement              | \$5.7M         | \$6.9M         |
| Health Insurance            | \$29.7M        | \$30.9M        |
| Sales Tax Revenue           | \$71.6M        | \$80M          |
| Appropriated Fund Balance   | \$601K         | \$0            |