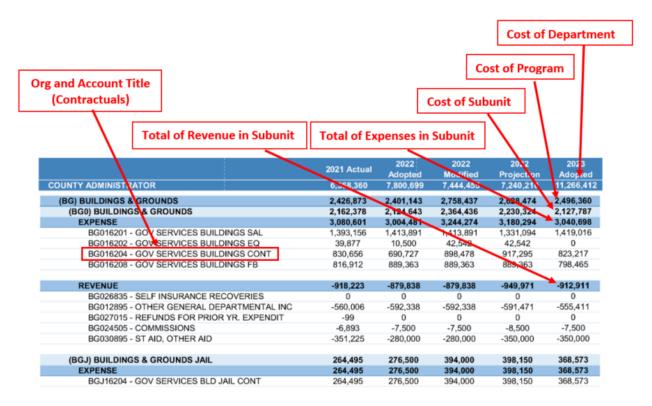

---------------------------------------------------------------------|--|
| В            | Department: County Administrator                                         |  |
| L            | Program: Board of Legislators                                            |  |
| 0            | Subunit: Board of Legislators (Only Subunit within this Program Example) |  |
| 1010         | Uniform State Code: Legislative Board (Expenses Related to)              |  |
| 4            | Category: Contractual Expense                                            |  |

The Departmental Detail of the Budget Book is designed to better inform on cost of a Department, cost of each Program within a Department, cost of each Subunit within a Program, separate out Expenses and Revenues within Subunits, and the Org Total.



# **FUND SUMMARIES**



### **Summary**

St. Lawrence County is projecting \$242.4M of revenue in FY2024, which represents a 9.3% increase over the prior year. Budgeted expenditures are projected to increase by 8.1% or \$22.28M to \$296.45M in FY2024.



### Revenue by Fund

The Tax Levy (amount to be raised by property taxes) and appropriated fund balances represent the net cost of the Budget and are not included in the revenue charts below. These figures can be viewed in the "Amounts to be Raised by Taxes and Appropriated Fund Balance" Section.

### 2024 Revenue by Fund



**Budgeted and Historical 2024 Revenue by Fund** 



| Name                    | FY2022 Actual | FY2023 Adopted Budget | FY2024 Adopted Budget | FY2023 Adopted Budget vs. FY2024<br>Adopted Budget (% Change) |
|------