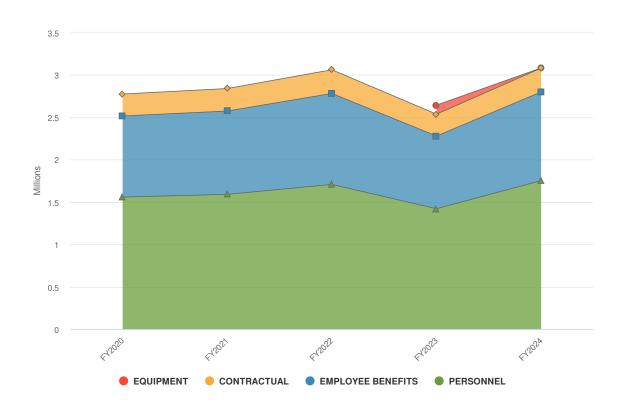

courteous and professional service to our constituents through innovative and efficient management.

## **Departmental Structure**

# **County Clerk**

# Administration First Deputy County Clerk (1) Second Deputy Clerk (1)

Index Clerk (7) Fiscal Officer (.6)

## Canton DMV

DMV Supervisor (1) Motor Vehicle Clerk (12.5) Fiscal Officer (.1)

## Ogdensburg DMV

Motor Vehicle Clerk (3) Fiscal Officer (.1)

#### Massena DMV

Motor Vehicle Clerk (3) Fiscal Officer (.1)

#### Gouverneur DMV

Motor Vehicle Clerk (3) Fiscal Officer (.1)

### **Expenditures Summary**

### \$3,082,949 \$106,058 (3.56% vs. prior year)

### **Budget vs Historical Actuals**



### **Expenditures by Expense Type**

**Budgeted Expenditures by Expense Type** 



**Budgeted and Historical Expenditures by Expense Type** 



### **Revenues Summary**

\$4,845,187 -\$65,631 (-1.34% vs. prior year)

County Clerk Proposed and Historical Budget vs. Actual



### **Revenues by Source**

**Revenues by Source** 



**Budgeted and Historical Revenues by Source** 



### **Budget Detail**

|                                      | 2022                         | 2023                                    |                             | 2023                        | 2023                        | 2024                    |
|--------------------------------------|------------------------------|-----------------------------------------|-----------------------------|-----------------------------|-----------------------------|-------------------------|
|                                      | ✓ Actual                     | Origin