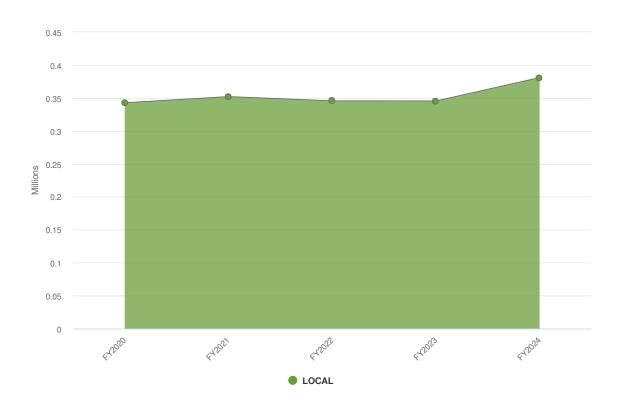

er
Programmer/Analyst (1)
Network Technician (1)
Microcomputer Systems
Coordinator (2.5)
Senior Computer
Programmer/Analyst (1)

#### Administration

Information Services Manager (1) Office Manager (1)

#### **DSS IT Staff**

DSS Systems Coordinator (1) Computer Programmer/Analyst (2) Computer Technician (1)

### **Expenditures Summary**

\$1,847,350 \$266,299 (16.84% vs. prior year)

#### **Budget vs Historical Actuals**



### **Expenditures by Expense Type**

**Budgeted Expenditures by Expense Type** 



**Budgeted and Historical Expenditures by Expense Type** 



### **Revenues Summary**

\$381,048 \$35,998 (10.43% vs. prior year)

#### **Budgeted Revenues vs Historical Actuals**



### **Revenues by Source**

**Revenues by Source** 



**Budgeted and Historical Revenues by Source** 



# **Budget Detail**

|                                           |    | 2022      | 2023      |               | 2023      | 2023       | 2024      |
|-------------------------------------------|----|-----------|-----------|---------------|-----------|------------|-----------|
|                                           | ₩. | Actual    | Original  | 2023 Modified | Actual    | Projection | Adopted   |
| INFORMATION TECHNOLOGY                    |    | 1,097,744 | 1,236,001 | 1,531,213     | 1,424,305 | 1,492,839  | 1,466,302 |
| □ (CD) INFORMATION TECHNOLOGY             |    | 1,109,319 | 1,236,001 | 1,531,213     | 1,424,020 | 1,492,987  | 1,466,302 |
| □ (CD0) INFORMATION TECHNOLOGY            |    | 1,109,319 | 1,236,001 | 1,531,213     | 1,424,020 | 1,492,987  | 1,466,302 |
| EXPENSE