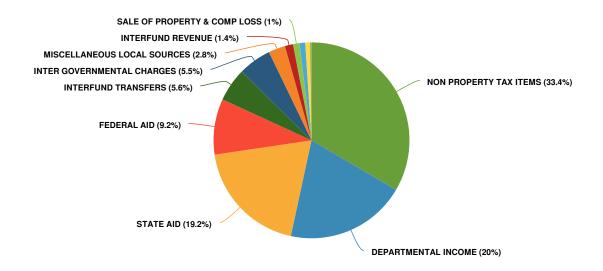

### "Budget in Brief" Executive Summary

Executive Summary
2024 Adopted St. Lawrence County Budget in Brief
Presented on October 30, 2023
By County Administrator Ruth A. Doyle

| Budgeted Areas of Interest  | 2023 (Adopted) | 2024 (Adopted) |
|-----------------------------|----------------|----------------|
| True Value Tax Rate (TVTR)* | \$7.60         | \$7.15         |
| Appropriations (Budget) **  | \$274.2M       | \$296.5M       |
| Revenue                     | \$221.9M       | \$242.4M       |
| Property Tax Levy           | \$51,702,104   | \$54,051,752   |
| NYS Retirement              | \$5.7M         | \$6.9M         |
| Health Insurance            | \$29.7M        | \$30.9M        |
| Sales Tax Revenue           | \$71.6M        | \$80M          |
| Appropriated Fund Balance   | \$601K         | \$0            |